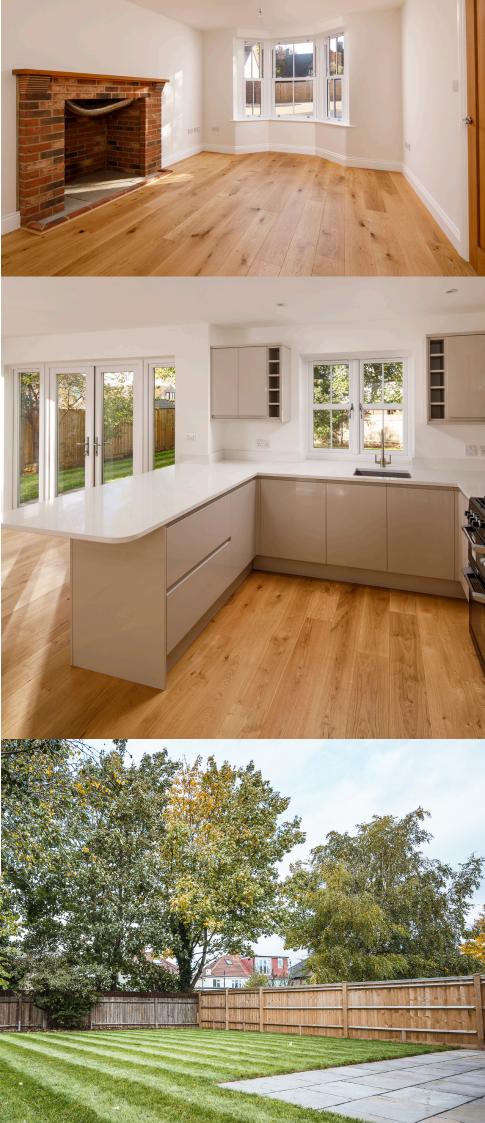

Impressive Family Home Ideally Located within a Gated Private Development.

Full of charming features this new home benefits from a spacious open plan kitchen/breakfast room with integrated appliances, granite worktops and underfloor heating throughout the ground floor and double glazed sash windows throughout.

A separate utility room and a cloakroom to the ground floor make modern living easier, leading nicely to your family living area with a feature fireplace. Large doors open to your generously sized private rear garden providing everyone with the room to relax and entertain with friends. The addition of a second reception room offers space to dine or an additional room to allow you the flexibility needed for today's modern family.