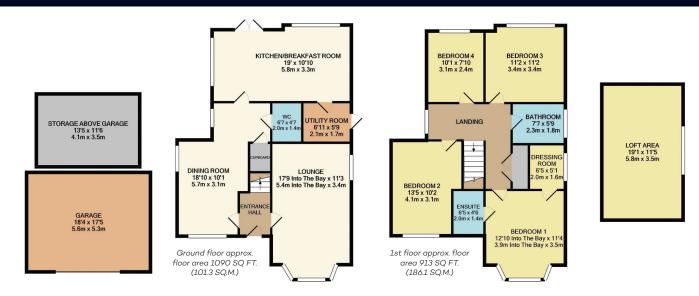

The four double bedrooms and contemporary family bathroom are located on the first floor, along with the master bedroom which benefits from a modern en-suite private shower room and wonderful walk-in dressing room.

The double carport allows you extra peace of mind that your vehicle will be safe and secure, whilst the loft room is ideal for the new normal of people spending more time at home and would make a perfect home office or games room.

The property has been finished to a high specification and should be viewed today to avoid disappointment. EPC available.

Total approx. floor area 2003 SQ FT. (287.4 SQ.M.)