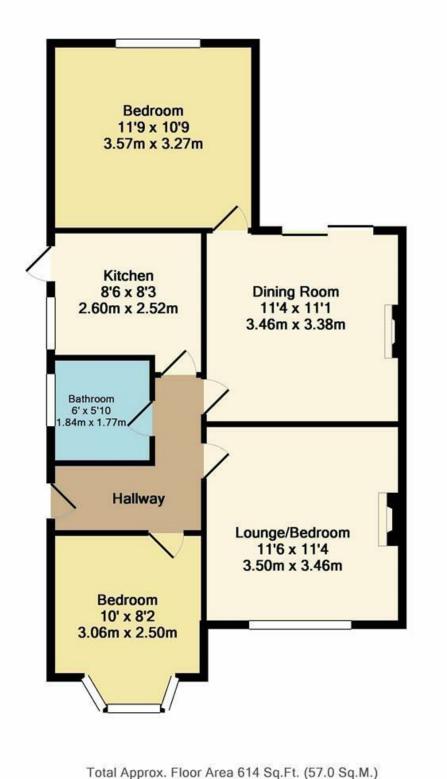

Whilst every attempt has been made to ensure the accuracy of the floor plan contained here, measurements of doors, windows, rooms and any other items are approximate and no responsibility is taken for any error, omission, or mis-statement. This plan is for illustrative purposes only and should be used as such by any prospective purchaser. The services, systems and appliances shown have not been tested and no guarantee as to their operability or efficiency can be given Made with Metropix ©2019

The property is in need of updating throughout so would be perfect for someone looking to put their own stamp on and to really make this their home.

The accommodation on offer comprises entrance hall, two bedrooms to the front of the property, a good size lounge which is facing the garden this also gives access to what could be used as bedroom three if needed or a dining room, off the hallway you can also access the kitchen and bathroom.

## SOMERSHAM ROAD

- Cul de sac location

• Chain free

• Close to shops & transport

BEXLEYHEATH

- Semi detached bungalow
- Two / three bedrooms
- Off road parking
- Updating needed
- Must be viewed
- Floorspace: 614 Sq Ft
- EPC: E 47