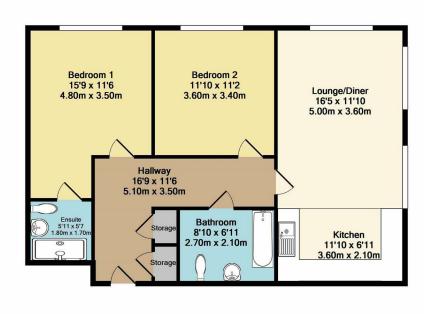

## **Shetland House, Belvedere**

Total Approx. Floor Area 799 Sq.Ft. (74.2 Sq.M.)

Whilst every attempt has been made to ensure the accuracy of the floor plan contained here, measurements of doors, windows, rooms and any other items are approximate and no responsibility is taken for any error, omission, or mis-statement. This plan is for illustrative purposes only and should be used as such by any prospective purchaser. The services, systems and appliances shown have not been tested and no guarantee as to their operability or efficiency can be given Made with Metropix ©2018.

## Shetland House Belvedere

Offered to the market is this modern two bedroom flat which is in beautiful condition and Available towards the middle of August.

The property itself comprises of an open plan layout with the kitchen, lounge and dining area all in one. There are two bedrooms, the master bedroom with an en suite shower room. The bathroom is just off the hallway and there is plenty of storage throughout the property.

There is secure allocated parking for this flat and also parking within the development.

- Stunning Flat
- Two Bedrooms/Master
  Bedroom With En Suite Shower
  Room
- Open Plan Kitchen/Diner/Lounge
- Two Bathrooms
- Area: 799 Sq.Ft
- EPC: C 73
- Private Parking
- Hotel and Resturants Located
  Within Development
- Call Today
- Available Mid August