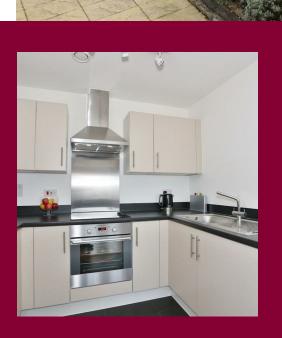

## Shetland House Belvedere

Offered to the market is this modern two bedroom flat which is in beautiful condition and Available towards the middle of August.

The property itself comprises of an open plan layout with the kitchen, lounge and dining area all in one. There are two bedrooms, the master bedroom with an en suite shower room. The bathroom is just off the hallway and there is plenty of storage throughout the property.

There is secure allocated parking for this flat and also parking within the development.

- Stunning Flat
- Two Bedrooms/Master
  Bedroom With En Suite Shower
  Room
- Open Plan Kitchen/Diner/Lounge
- Two Bathrooms
- Area: 799 Sq.Ft
- EPC: C 73
- Private Parking
- Hotel and Resturants Located
  Within Development
- Call Today
- Available Mid August