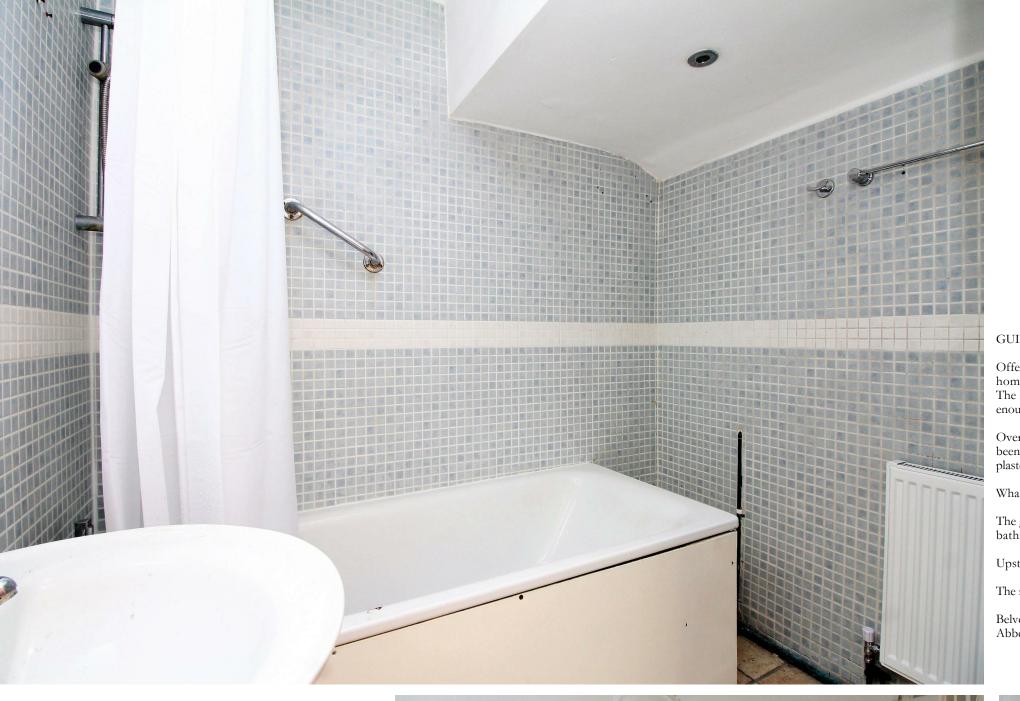

enough for the growing family.

plastering.

Whats best of all is that there is no forward chain ahead!

bathroom.

Upstairs has three well proportioned bedrooms, with one of the bedrooms having an en suite WC.