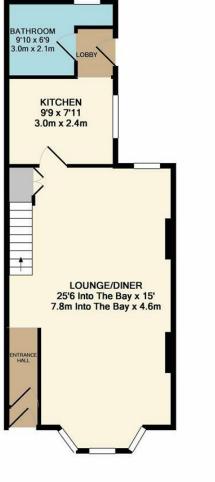

# Anthony Martin Estate Agents

GROUND FLOOR APPROX. FLOOR AREA 501 SQ.FT. (46.5 SQ.M.)

**1ST FLOOR** APPROX. FLOOR AREA 459 SQ.FT. (42.6 SQ.M.)

TOTAL APPROX. FLOOR AREA 959 SQ.FT. (89.1 SQ.M.) TOTAL APPROX. FLOOR AREA 959 SQLF1. (89.1 SQLN.) Whilst every attempt has been made to ensure the accuracy of the floor plan contained her, measurements of doors, windows, rooms and any other items are approximate and no responsibility is taken for any error, omission, or mis-statement. This plan is for illustrative purposes only and should be used as such by any prospective purchaser. The services, systems and appliances shown have not been tested and no guarantee as to their operability or efficiency can be given Made with Metropix ©2019

## BATTLE ROAD

BELVEDERE

- 3 Bedroom Home
- Victorian
- No Chain Ahead
- New Damp Course
- Large Lounge
- Downstairs Bathroom
- Popular Belvedere Location
- Upstairs WC
- EPC- D 60
- 959 SQ FT

Over recent months it has undergone a semi-refurbishment programme with a new damp course having been done, some new double glazing in places, some new decor in a few of the rooms and some

The ground floor has a large open through lounge which leads to the kitchen and in turn just beyond is the