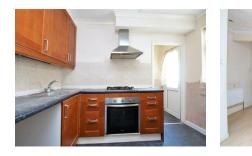

The ground floor has a large open through lounge which leads to the kitchen and in turn just beyond is the

enough for the growing family.

plastering.

Whats best of all is that there is no forward chain ahead!

bathroom.

Upstairs has three well proportioned bedrooms, with one of the bedrooms having an en suite WC.