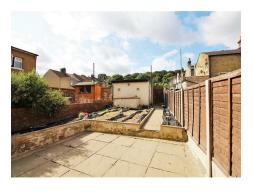

The rear garden is low maintenance and there is a rear pedestrian access alley.

Belvedere train station is within a mile radius and just a little further is the eagerly awaited cross rail in Abbey Wood, which is due to be fully operational soon.