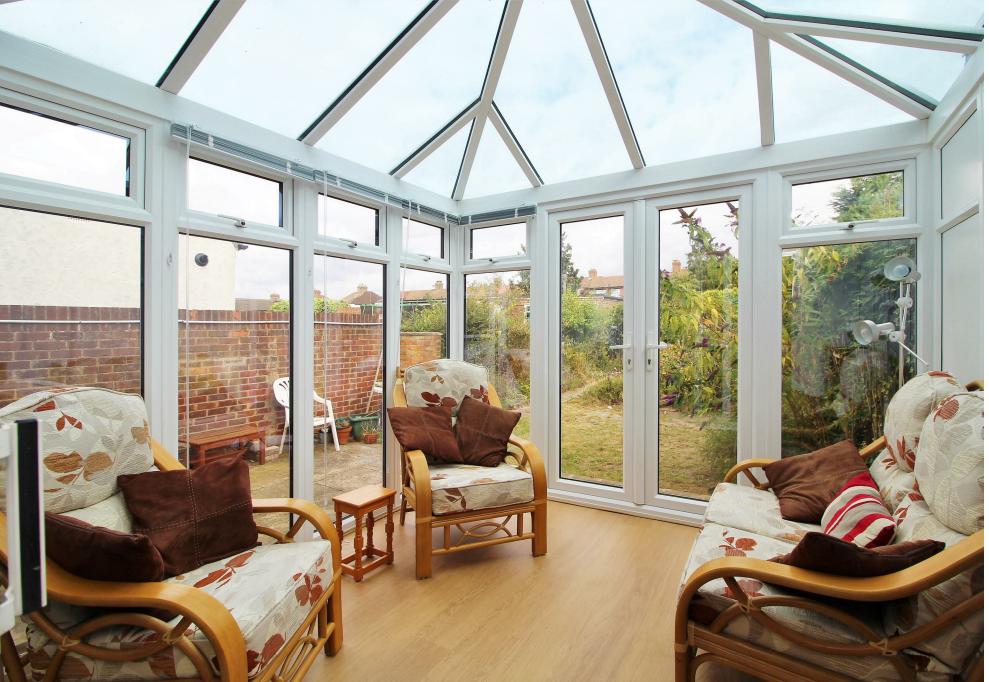

The property benefits from double glazing and gas central heating but is in need of some updating so is ideal for anyone looking to add their own stamp on to a property. The ground floor accommodation comprises a porch which leads to the welcoming entrance hall, a light and airy lounge, kitchen and dining room which then gives access to a modern conservatory overlooking the rear garden. The first floor consists of a landing, two double bedrooms a single bedroom and a modern shower room.