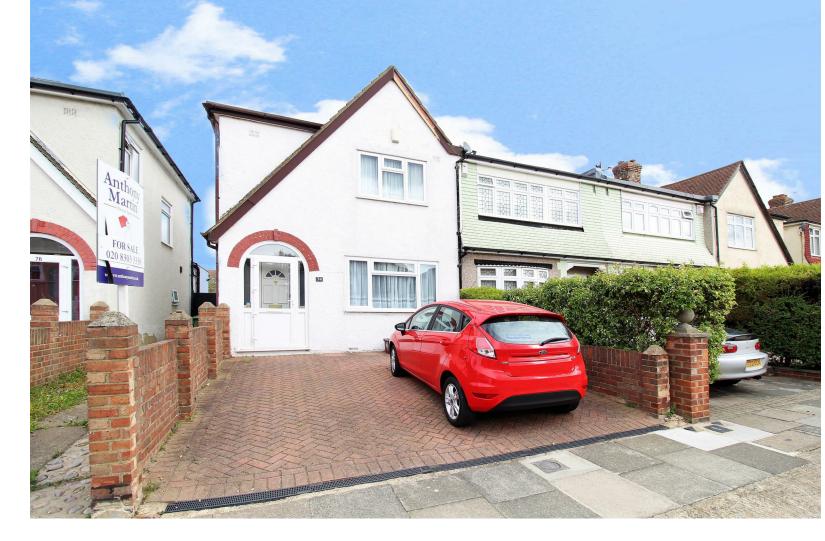

# **GLENVIEW**

UPPER ABBEY WOOD
Offers Over £375,000

This CHAIN FREE three bedroom end of terrace home is located in Upper Abbey Wood, bordering Bexleyheath and Upper Belvedere. The area is considered a desirable family area and is ideal for commuters wanting to take advantage of the highly anticipated CrossRail which is approximately 1 mile away and due to open next year.

Externally the property boasts a good size rear garden which is mainly laid to lawn and features patio, flowerbeds, shrubs, there is also the added benefit of secured rear vehicle access. To the front of the property there is a blocked paved driveway providing off road parking for two cars.