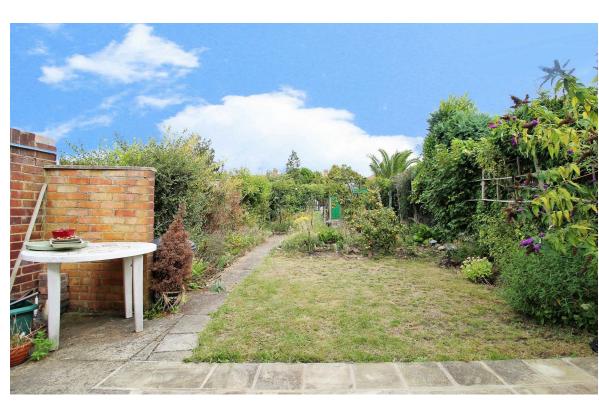

Externally the property boasts a good size rear garden which is mainly laid to lawn and features patio, flowerbeds, shrubs, there is also the added benefit of secured rear vehicle access. To the front of the property there is a blocked paved driveway providing off road parking for two cars.