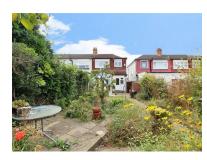

Externally the property boasts a good size rear garden which is mainly laid to lawn and features patio, flowerbeds, shrubs, there is also the added benefit of secured rear vehicle access. To the front of the property there is a blocked paved driveway providing off road parking for two cars.