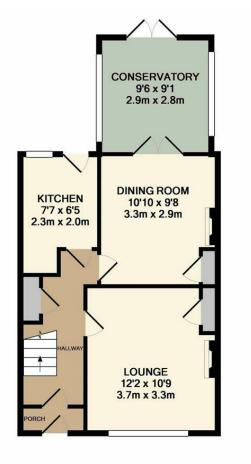

GROUND FLOOR APPROX. FLOOR AREA 450 SQ.FT. (41.8 SQ.M.)

1ST FLOOR APPROX. FLOOR AREA 364 SQ.FT. (33.9 SQ.M.)

#### TOTAL APPROX. FLOOR AREA 815 SQ.FT. (75.7 SQ.M.)

Whilst every attempt has been made to ensure the accuracy of the floor plan contained here, measurements of doors, windows, rooms and any other items are approximate and no responsibility is taken for any error, omission, or mis-statement. This plan is for illustrative purposes only and should be used as such by any prospective purchaser. The services, systems and appliances shown have not been tested and no guarantee as to their operability or efficiency can be given Made with Metropix ©2019

The property benefits from double glazing and gas central heating but is in need of some updating so is ideal for anyone looking to add their own stamp on to a property. The ground floor accommodation comprises a porch which leads to the welcoming entrance hall, a light and airy lounge, kitchen and dining room which then gives access to a modern conservatory overlooking the rear garden. The first floor consists of a landing, two double bedrooms a single bedroom and a modern shower room.