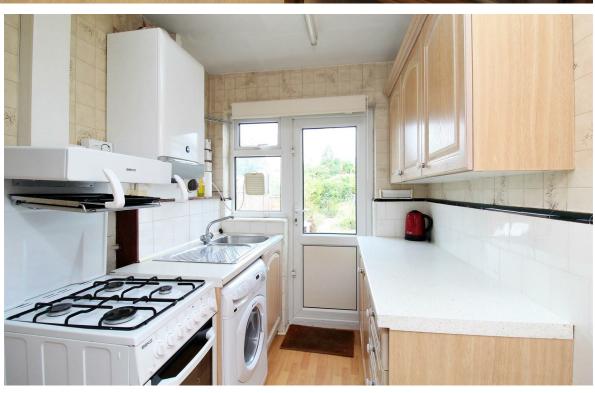

The property benefits from double glazing and gas central heating but is in need of some updating so is ideal for anyone looking to add their own stamp on to a property. The ground floor accommodation comprises a porch which leads to the welcoming entrance hall, a light and airy lounge, kitchen and dining room which then gives access to a modern conservatory overlooking the rear garden. The first floor consists of a landing, two double bedrooms a single bedroom and a modern shower room.