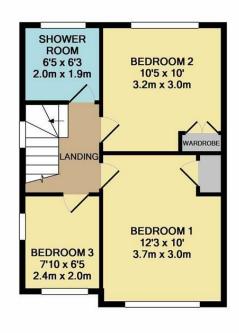

GROUND FLOOR APPROX. FLOOR AREA 450 SQ.FT. (41.8 SQ.M.)

1ST FLOOR APPROX. FLOOR AREA 364 SQ.FT. (33.9 SQ.M.)

#### TOTAL APPROX. FLOOR AREA 815 SQ.FT. (75.7 SQ.M.)

Whilst every attempt has been made to ensure the accuracy of the floor plan contained here, measurements of doors, windows, rooms and any other items are approximate and no responsibility is taken for any error, omission, or mis-statement. This plan is for illustrative purposes only and should be used as such by any prospective purchaser. The services, systems and appliances shown have not been tested and no guarantee as to their operability or efficiency can be given Made with Metropix ©2019

The property benefits from double glazing and gas central heating but is in need of some updating so is ideal for anyone looking to add their own stamp on to a property. The ground floor accommodation comprises a porch which leads to the welcoming entrance hall, a light and airy lounge, kitchen and dining room which then gives access to a modern conservatory overlooking the rear garden. The first floor consists of a landing, two double bedrooms a single bedroom and a modern shower room.