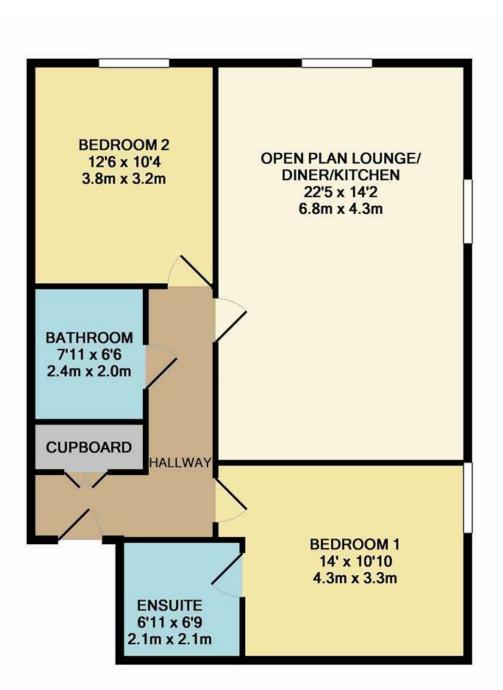

#### TOTAL APPROX. FLOOR AREA 789 SQ.FT. (73.3 SQ.M.)

Whilst every attempt has been made to ensure the accuracy of the floor plan contained here, measurements of doors, windows, rooms and any other items are approximate and no responsibility is taken for any error, omission, or mis-statement. This plan is for illustrative purposes only and should be used as such by any prospective purchaser. The services, systems and appliances shown have not been tested and no guarantee as to their operability or efficiency can be given Made with Metropix ©2019

## TEMPLE HILL DARTFORD

- Two Double Bedrooms
- New Development
- Very Spacious First Floor Apartment
- Open Plan Lounge/Diner/Kitchen
- En-Suite To Master Bedroom
- Under croft Allocated Parking
- Lift
- Close To Mainline Station & Town Centre

This amazing two double bedroom ground floor flat is very spacious throughout and is so much bigger then your average apartment. Located on a modern development and very

The property offers a modern layout and plenty of space to unwind after a hard days work. The impressive open plan lounge/diner and fitted kitchen is perfect for entertaining. The master bedroom offers en-suite, and there is also the main bathroom. There is gas central heating, with hive controls, super fast broadband and all the modern extras that come with this wonderful property. Outside there is under croft parking allocated for your flat.

### 2 BEDROOMS • 1 RECEPTION ROOMS • 2 BATHROOMS