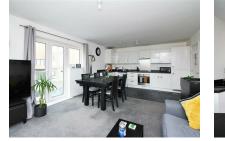

## TEMPLE HILL DARTFORD

- Two Double Bedrooms
- New Development
- Very Spacious First Floor Apartment
- Open Plan Lounge/Diner/Kitchen
- En-Suite To Master Bedroom
- Under croft Allocated Parking
- Lift
- Close To Mainline Station & Town Centre

This amazing two double bedroom ground floor flat is very spacious throughout and is so much bigger then your average apartment. Located on a modern development and very

The property offers a modern layout and plenty of space to unwind after a hard days work. The impressive open plan lounge/diner and fitted kitchen is perfect for entertaining. The master bedroom offers en-suite, and there is also the main bathroom. There is gas central heating, with hive controls, super fast broadband and all the modern extras that come with this wonderful property. Outside there is under croft parking allocated for your flat.