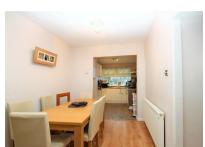

The property itself has been extended to the ground floor and is open plan making the living accommodation very spacious and light and the bathroom is also to the ground floor. Upstairs there are three bedrooms these are one double and two single bedrooms, from the master bedroom there is a fixed stair case leading to a usable loft space, this comes with plastered walls, laminate flooring, Velux windows to the front and rear, this space also has power and lighting so could be used all year round and has many different uses.