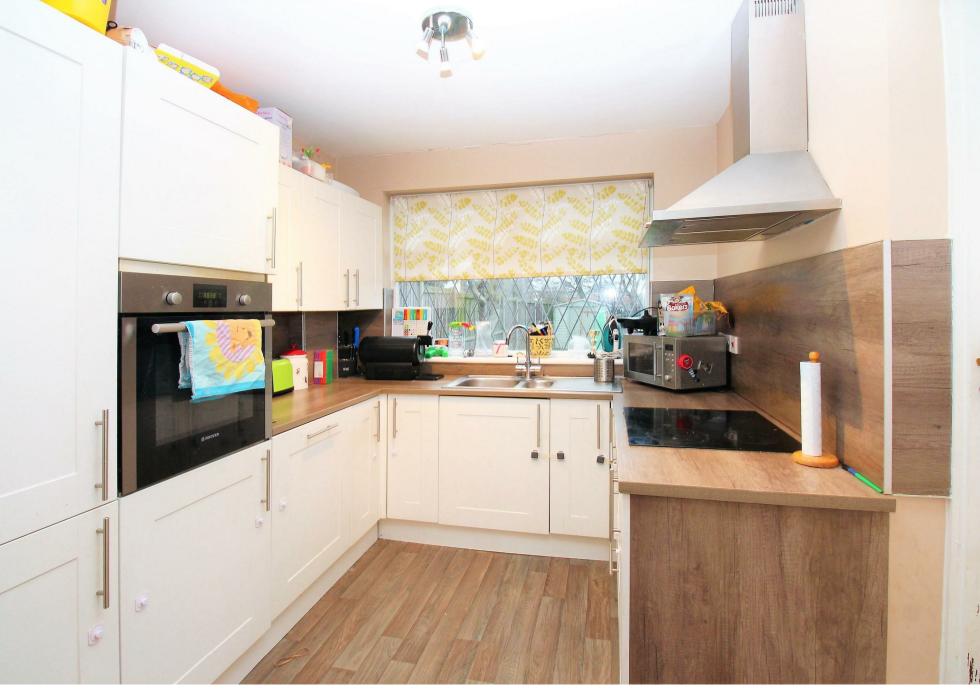

The property itself has been extended to the ground floor and is open plan making the living accommodation very spacious and light and the bathroom is also to the ground floor. Upstairs there are three bedrooms these are one double and two single bedrooms, from the master bedroom there is a fixed stair case leading to a usable loft space, this comes with plastered walls, laminate flooring, Velux windows to the front and rear, this space also has power and lighting so could be used all year round and has many different uses.