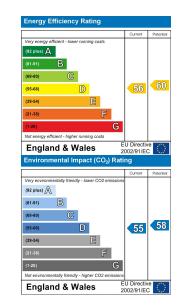

## WELLING

- Well presented
- Close to Danson Park
- Three bedrooms
- Extended kitchen
- Bonus loft space
- Off road parking
- Quiet location
- Must be viewed
- Floor Area: 1,168 Sq Ft
- EPC Rating: D 56