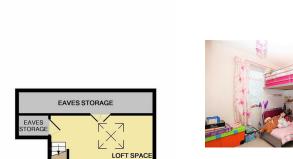

The property itself has been extended to the ground floor and is open plan making the living accommodation very spacious and light and the bathroom is also to the ground floor. Upstairs there are three bedrooms these are one double and two single bedrooms, from the master bedroom there is a fixed stair case leading to a usable loft space, this comes with plastered walls, laminate flooring, Velux windows to the front and rear, this space also has power and lighting so could be used all year round and has many different uses.