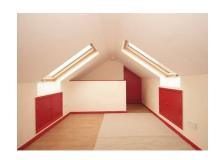

The property itself has been extended to the ground floor and is open plan making the living accommodation very spacious and light and the bathroom is also to the ground floor. Upstairs there are three bedrooms these are one double and two single bedrooms, from the master bedroom there is a fixed stair case leading to a usable loft space, this comes with plastered walls, laminate flooring, Velux windows to the front and rear, this space also has power and lighting so could be used all year round and has many different uses.