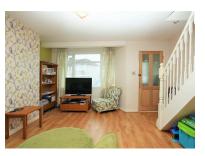

The property itself has been extended to the ground floor and is open plan making the living accommodation very spacious and light and the bathroom is also to the ground floor. Upstairs there are three bedrooms these are one double and two single bedrooms, from the master bedroom there is a fixed stair case leading to a usable loft space, this comes with plastered walls, laminate flooring, Velux windows to the front and rear, this space also has power and lighting so could be used all year round and has many different uses.