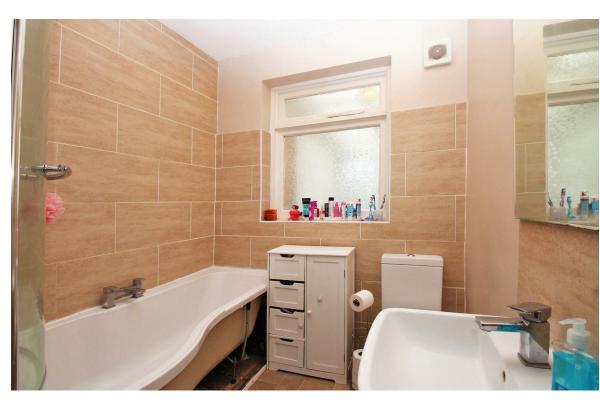

The property itself has been extended to the ground floor and is open plan making the living accommodation very spacious and light and the bathroom is also to the ground floor. Upstairs there are three bedrooms these are one double and two single bedrooms, from the master bedroom there is a fixed stair case leading to a usable loft space, this comes with plastered walls, laminate flooring, Velux windows to the front and rear, this space also has power and lighting so could be used all year round and has many different uses.