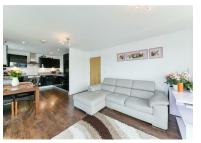

Internally the property comprises of an open plan layout with the lounge, dining area leading to the kitchen, which is fitted with integrated appliances. The wrap around balcony allows you to relax and entertain in the summer, whilst watching the boats float by. The entrance hall allows access to two sizeable double bedrooms and a large contemporary bathroom. The master bedroom has the added bonus of a private shower room, bringing luxury to your home. Presented well throughout and is very clean, modern and is serviced by two lifts and stepped access.