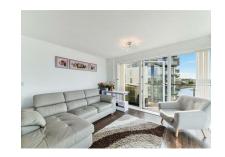

Internally the property comprises of an open plan layout with the lounge, dining area leading to the kitchen, which is fitted with integrated appliances. The wrap around balcony allows you to relax and entertain in the summer, whilst watching the boats float by. The entrance hall allows access to two sizeable double bedrooms and a large contemporary bathroom. The master bedroom has the added bonus of a private shower room, bringing luxury to your home. Presented well throughout and is very clean, modern and is serviced by two lifts and stepped access.