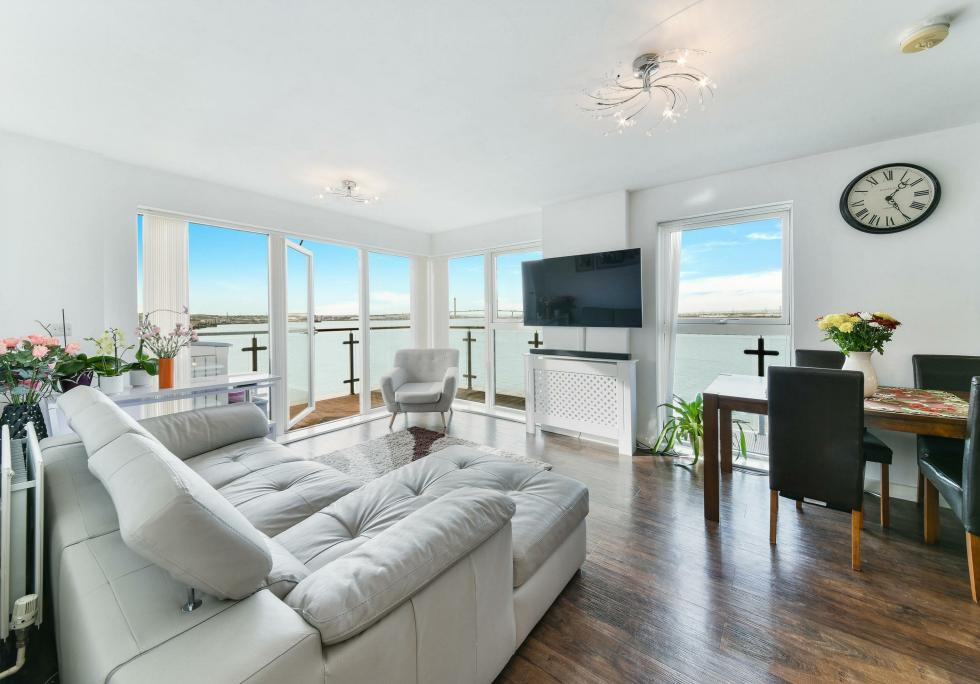

# CLOVELLY PLACE

GREENHITHE

Offers In The Region Of £290,000

Simply amazing full river views from this home within the award winning Ingress Park development. This third floor apartment offers an underground parking bay that is secured by electric gates and has plenty of visitor bays for guests.

Internally the property comprises of an open plan layout with the lounge, dining area leading to the kitchen, which is fitted with integrated appliances. The wrap around balcony allows you to relax and entertain in the summer, whilst watching the boats float by. The entrance hall allows access to two sizeable double bedrooms and a large contemporary bathroom. The master bedroom has the added bonus of a private shower room, bringing luxury to your home. Presented well throughout and is very clean, modern and is serviced by two lifts and stepped access.