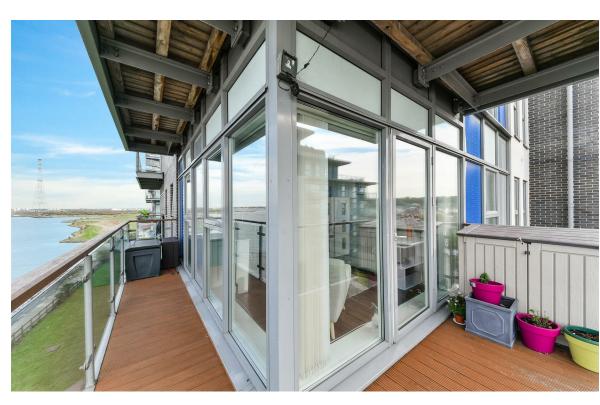

# CLOVELLY PLACE

GREENHITHE

Offers In The Region Of £290,000

Simply amazing full river views from this home within the award winning Ingress Park development. This third floor apartment offers an underground parking bay that is secured by electric gates and has plenty of visitor bays for guests.

Internally the property comprises of an open plan layout with the lounge, dining area leading to the kitchen, which is fitted with integrated appliances. The wrap around balcony allows you to relax and entertain in the summer, whilst watching the boats float by. The entrance hall allows access to two sizeable double bedrooms and a large contemporary bathroom. The master bedroom has the added bonus of a private shower room, bringing luxury to your home. Presented well throughout and is very clean, modern and is serviced by two lifts and stepped access.