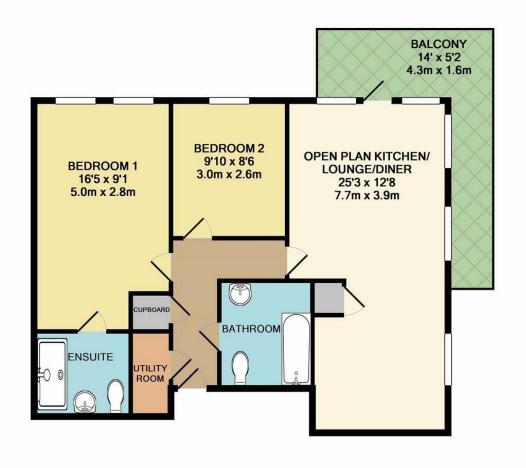

#### TOTAL APPROX. FLOOR AREA 679 SQ.FT. (63.1 SQ.M.)

Whilst every attempt has been made to ensure the accuracy of the floor plan contained here, measurements of doors, windows, rooms and any other items are approximate and no responsibility is taken for any error, omission, or mis-statement. This plan is for illustrative purposes only and should be used as such by any prospective purchaser. The services, systems and appliances shown have not been tested and no guarantee as to their operability or efficiency can be given

Internally the property comprises of an open plan layout with the lounge, dining area leading to the kitchen, which is fitted with integrated appliances. The wrap around balcony allows you to relax and entertain in the summer, whilst watching the boats float by. The entrance hall allows access to two sizeable double bedrooms and a large contemporary bathroom. The master bedroom has the added bonus of a private shower room, bringing luxury to your home. Presented well throughout and is very clean, modern and is serviced by two lifts and stepped access.

## 2 BEDROOMS • 1 RECEPTION ROOMS • 2 BATHROOMS