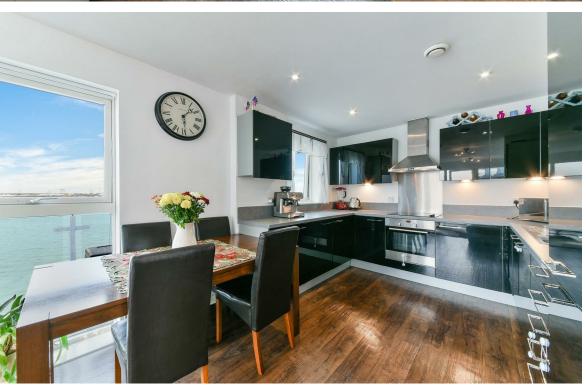

Internally the property comprises of an open plan layout with the lounge, dining area leading to the kitchen, which is fitted with integrated appliances. The wrap around balcony allows you to relax and entertain in the summer, whilst watching the boats float by. The entrance hall allows access to two sizeable double bedrooms and a large contemporary bathroom. The master bedroom has the added bonus of a private shower room, bringing luxury to your home. Presented well throughout and is very clean, modern and is serviced by two lifts and stepped access.