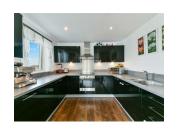

Internally the property comprises of an open plan layout with the lounge, dining area leading to the kitchen, which is fitted with integrated appliances. The wrap around balcony allows you to relax and entertain in the summer, whilst watching the boats float by. The entrance hall allows access to two sizeable double bedrooms and a large contemporary bathroom. The master bedroom has the added bonus of a private shower room, bringing luxury to your home. Presented well throughout and is very clean, modern and is serviced by two lifts and stepped access.