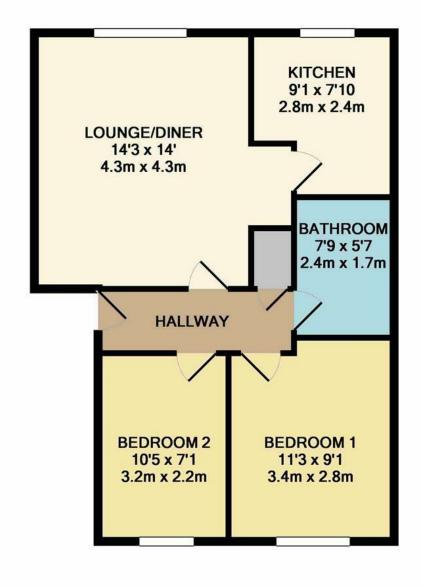

#### TOTAL APPROX. FLOOR AREA 506 SQ.FT. (47.0 SQ.M.)

Whilst every attempt has been made to ensure the accuracy of the floor plan contained here, measurements of doors, windows, rooms and any other items are approximate and no responsibility is taken for any error, omission, or mis-statement. This plan is for illustrative purposes only and should be used as such by any prospective purchaser. The services, systems and appliances shown have not been tested and no guarantee as to their operability or efficiency can be given Made with Metropix ©2019

#### BRAND NEW 125 YEAR LEASE

Are you looking for your first home or looking for a buy to let property, then this sizeable two bedroom, chain free first floor flat would be ideal for you.

The property is situated a few minutes walk to Dartford Fastrack bus service which offers regular buses directly to Dartford station and town centre. The accommodation comprises of a secure communal entrance, hallway, lounge/diner, fitted kitchen, two good sized bedrooms and a family bathroom. Benefits to note are parking and communal garden.