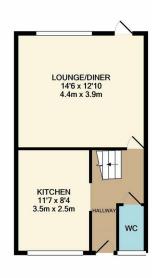

## **Bylands Close, London**

BEDROOM 1
14'6 x 13'1
4.4m x 4.0m

BEDROOM 2
11'10 x 8'9
3.6m x 2.7m

GROUND FLOOR APPROX. FLOOR AREA 354 SQ.FT.

1ST FLOOR APPROX. FLOOR AREA 402 SQ.FT. (37.3 SQ.M.)

32.9 SC.M.)

TOTAL APPROX. FLOOR AREA 756 SQ.FT. (70.2 SQ.M.)

Whilst every attempt has been made to ensure the accuracy of the floor plan contained here, measurements of doors, windows, rooms and any other items are approximate and no responsibility is taken for any error, omission, or mis-statement. This plan is for illustrative purposes only and should be used as such by any rospective purchaser. The services, systems and appliances shown have not been tested and no guarantee as to their operability or efficiency can be given.

The property has a remaining LEASE OF 120 YEARS and also benefits from having its very own rear garden.

The accommodation on offer comprises of an entrance hall which gives access to the kitchen, downstairs WC and the lounge, the lounge is a good size which also leads to the private rear garden.