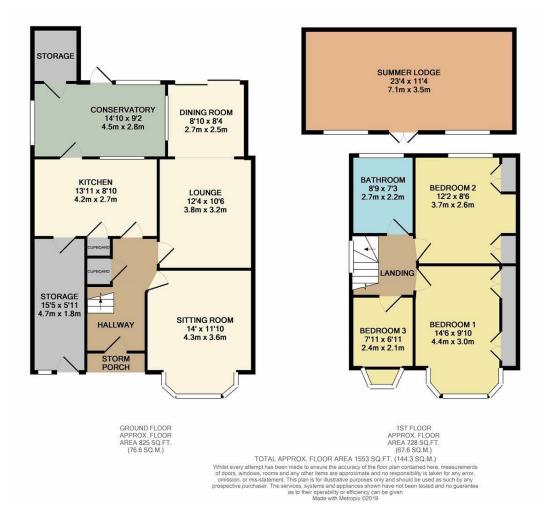

The accommodation on offer consists of spacious entrance hall which from here gives access to all of the ground floor living space, the sitting room is to the front of the property and is a good size, the original dining room is now being used as a second lounge which gives access to the extended dining room, the kitchen has also been extended behind the garage making this a much better size room, from here you can also access the conservatory.

To the first floor there are three bedrooms which consist of two doubles and one larger than average single, the bathroom has been enlarged and updated which I'm sure will suite most peoples tastes.

Externally there is off road parking to the front for 3 cars and a good size rear garden which is perfect for those summer BBQ's, to the rear of the garden is a large outbuilding, this comes complete with power and lighting making this ideal for a games room or office if needed.