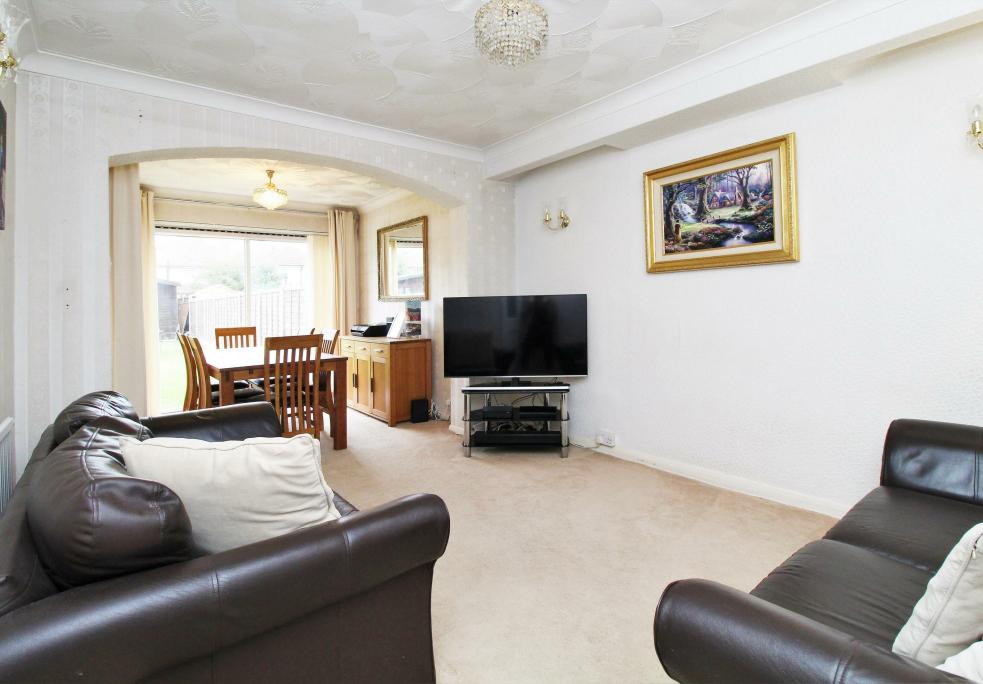

The accommodation on offer consists of spacious entrance hall which from here gives access to all of the ground floor living space, the sitting room is to the front of the property and is a good size, the original dining room is now being used as a second lounge which gives access to the extended dining room, the kitchen has also been extended behind the garage making this a much better size room, from here you can also access the conservatory.