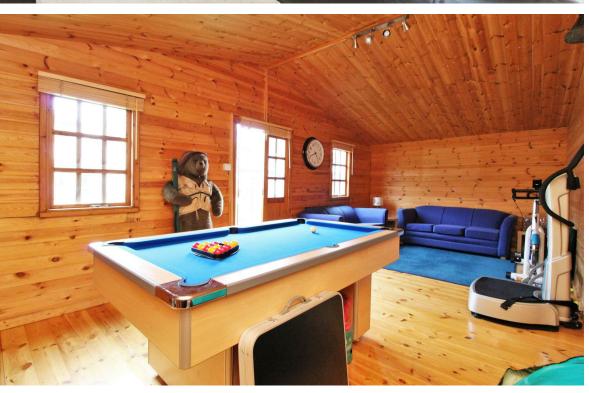

To the first floor there are three bedrooms which consist of two doubles and one larger than average single, the bathroom has been enlarged and updated which I'm sure will suite most peoples tastes.

Externally there is off road parking to the front for 3 cars and a good size rear garden which is perfect for those summer BBQ's, to the rear of the garden is a large outbuilding, this comes complete with power and lighting making this ideal for a games room or office if needed.

## BEXLEYHEATH

- Extended 'C' type Feakes & Richards home
- Well presented
- Three bedrooms
- Three reception rooms
- Extended kitchen
- Conservatory
- Large outbuilding/games room
- Call Anthony Martin to view
- Floor Area:
- EPC Rating: TBC