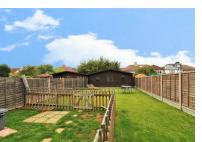

To the first floor there are three bedrooms which consist of two doubles and one larger than average single, the bathroom has been enlarged and updated which I'm sure will suite most peoples tastes.

Externally there is off road parking to the front for 3 cars and a good size rear garden which is perfect for those summer BBQ's, to the rear of the garden is a large outbuilding, this comes complete with power and lighting making this ideal for a games room or office if needed.