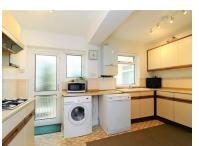

The accommodation on offer consists of spacious entrance hall which from here gives access to all of the ground floor living space, the sitting room is to the front of the property and is a good size, the original dining room is now being used as a second lounge which gives access to the extended dining room, the kitchen has also been extended behind the garage making this a much better size room, from here you can also access the conservatory.