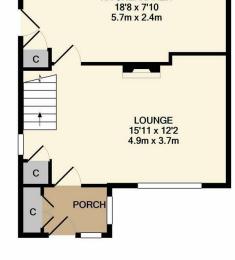

**KITCHEN/DINER** 

1ST FLOOR APPROX. FLOOR AREA 390 SQ.FT. (36.3 SQ.M.)

GROUND FLOOR APPROX. FLOOR AREA 428 SQ.FT. (39.8 SQ.M.)

TOTAL APPROX. FLOOR AREA 819 SQ.FT. (76.1 SQ.M.) Whilst every attempt has been made to ensure the accuracy of the floor plan contained here, measurements of doors, windows, nooms and any other items are approximate and no responsibility is taken for any error, omission, or mis-statement. This plan is for illustrative purposes only and should be used as such by any prospective purchaser. The services, systems and appliances shown have not been tested and no guarantee as to their operability or efficiency can be given Made with Metropix ©2020

## ALMOND ROAD DARTFORD Offers Over £300,000

This two bedroom semi-detached home is a must view for anyone looking for something that they can move straight in to and enjoy. The property benefits from having a spacious lounge with separate a separate fitted kitchen with dining area. The first floor offers two doubles with the master being of a very good size, as well as a modern family bathroom. Externally the property offers a driveway for two cars, and to the rear there is a very good size, tiered garden. The property is very well presented throughout. Perfect for a first time buyers looking to get on the ladder, or an investor looking to expand their portfolio.