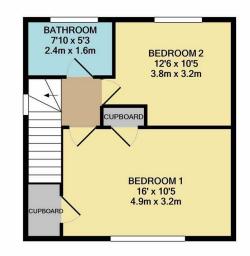

**KITCHEN/DINER** 

1ST FLOOR APPROX. FLOOR AREA 390 SQ.FT. (36.3 SQ.M.)

GROUND FLOOR APPROX. FLOOR AREA 428 SQ.FT. (39.8 SQ.M.)

TOTAL APPROX. FLOOR AREA 819 SQ.FT. (76.1 SQ.M.) Whilst every attempt has been made to ensure the accuracy of the floor plan contained here, measurements of doors, windows, nooms and any other items are approximate and no responsibility is taken for any error, omission, or mis-statement. This plan is for illustrative purposes only and should be used as such by any prospective purchaser. The services, systems and appliances shown have not been tested and no guarantee as to their operability or efficiency can be given Made with Metropix ©2020

## ALMOND ROAD DARTFORD Offers Over £300,000

This two bedroom semi-detached home is a must view for anyone looking for something that they can move straight in to and enjoy. The property benefits from having a spacious lounge with separate a separate fitted kitchen with dining area. The first floor offers two doubles with the master being of a very good size, as well as a modern family bathroom. Externally the property offers a driveway for two cars, and to the rear there is a very good size, tiered garden. The property is very well presented throughout. Perfect for a first time buyers looking to get on the ladder, or an investor looking to expand their portfolio.