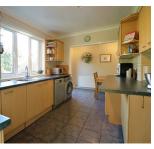

**KITCHEN/DINER** 

1ST FLOOR APPROX. FLOOR AREA 390 SQ.FT. (36.3 SQ.M.)

GROUND FLOOR APPROX. FLOOR AREA 428 SQ.FT. (39.8 SQ.M.)

TOTAL APPROX. FLOOR AREA 819 SQ.FT. (76.1 SQ.M.) Whilst every attempt has been made to ensure the accuracy of the floor plan contained here, measurements of doors, windows, nooms and any other items are approximate and no responsibility is taken for any error, omission, or mis-statement. This plan is for illustrative purposes only and should be used as such by any prospective purchaser. The services, systems and appliances shown have not been tested and no guarantee as to their operability or efficiency can be given Made with Metropix ©2020

## ALMOND ROAD DARTFORD Offers Over £300,000

This two bedroom semi-detached home is a must view for anyone looking for something that they can move straight in to and enjoy. The property benefits from having a spacious lounge with separate a separate fitted kitchen with dining area. The first floor offers two doubles with the master being of a very good size, as well as a modern family bathroom. Externally the property offers a driveway for two cars, and to the rear there is a very good size, tiered garden. The property is very well presented throughout. Perfect for a first time buyers looking to get on the ladder, or an investor looking to expand their portfolio.

- Two Bedroom Semi-Detached House
- Good Condition Throughout
- Large Master Bedroom
- Fitted Kitchen
- Driveway For Two Cars
- Large Garden
- Close To Amenities
- Good Transport Links
- Must View!