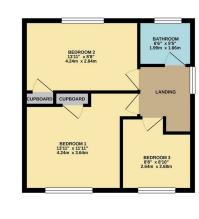

GROUND FLOOR 532 sq.ft. (49.4 sq.m.) approx

DARTFORD

KINGSLEY AVENUE

Offers Over £300,000

16 Market Street, Dartford, Kent, DA1 1ET

01322 583 033 dartford@anthonymartin.co.uk www.anthonymartin.co.uk

## 3 BEDROOMS • 1 RECEPTION ROOMS • 1 BATHROOMS