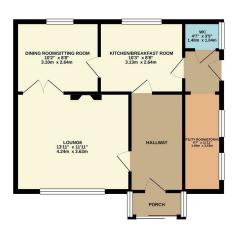

GROUND FLOOR 532 sq.ft. (49.4 sq.m.) approx

DARTFORD

KINGSLEY AVENUE

Offers Over £300,000

16 Market Street, Dartford, Kent, DA1 1ET

01322 583 033 dartford@anthonymartin.co.uk www.anthonymartin.co.uk