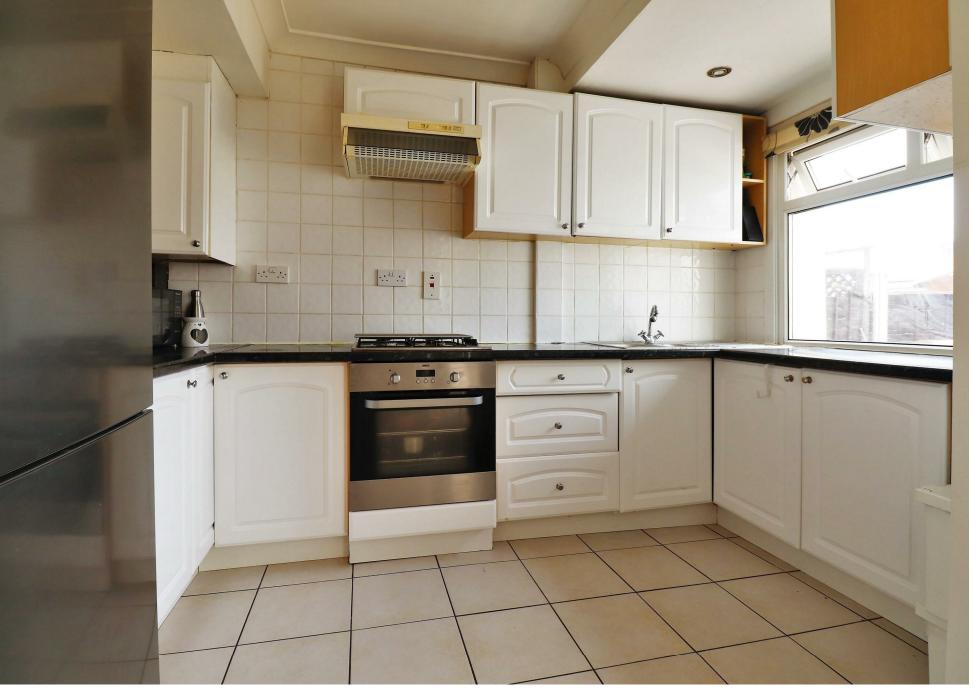

The property has been modernised to a good standard and benefits from double glazing and is warmed by gas central heating. Accommodation comprises an entrance Hall, a light and airy lounge area that now has been opened up into the dining room. The kitchen is openplan to the dining room and has a fitted oven while the beautiful conservatory overlooks the rear garden. To the first floor there are three bedrooms and a clean and tidy bathroom area.