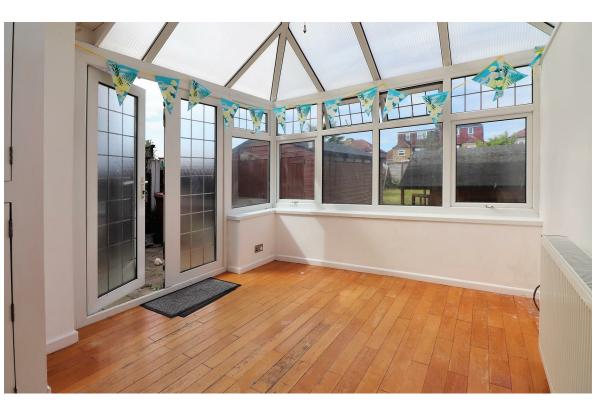

The property has been modernised to a good standard and benefits from double glazing and is warmed by gas central heating. Accommodation comprises an entrance Hall, a light and airy lounge area that now has been opened up into the dining room. The kitchen is openplan to the dining room and has a fitted oven while the beautiful conservatory overlooks the rear garden. To the first floor there are three bedrooms and a clean and tidy bathroom area.