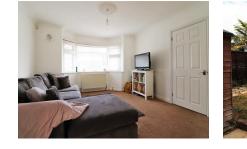

The property has been modernised to a good standard and benefits from double glazing and is warmed by gas central heating. Accommodation comprises an entrance Hall, a light and airy lounge area that now has been opened up into the dining room. The kitchen is openplan to the dining room and has a fitted oven while the beautiful conservatory overlooks the rear garden. To the first floor there are three bedrooms and a clean and tidy bathroom area.