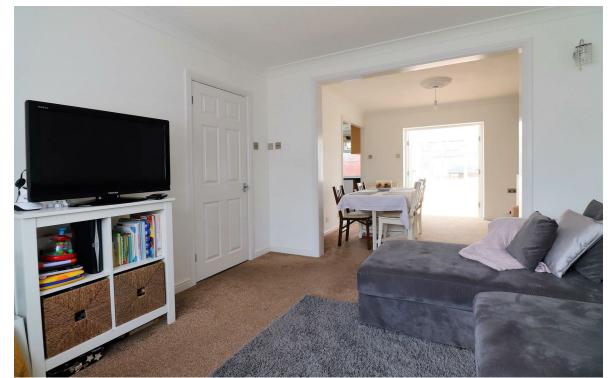

The property has been modernised to a good standard and benefits from double glazing and is warmed by gas central heating. Accommodation comprises an entrance Hall, a light and airy lounge area that now has been opened up into the dining room. The kitchen is openplan to the dining room and has a fitted oven while the beautiful conservatory overlooks the rear garden. To the first floor there are three bedrooms and a clean and tidy bathroom area.