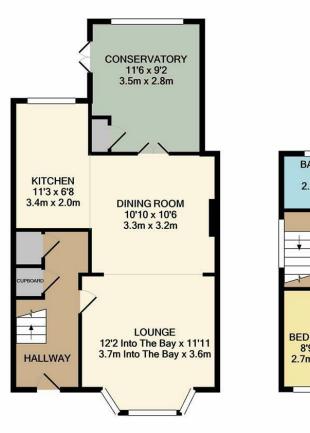

1ST FLOOR APPROX. FLOOR AREA 375 SQ.FT.

(34.8 SQ.M.)

GROUND FLOOR APPROX. FLOOR AREA 518 SQ.FT. (48.1 SQ.M.) TOTAL APPROX. FLOOR AREA 893 SQ.FT. (83.0 SQ.M.) Whilst every attempt has been made to ensure the accuracy of the floor plan contained here, measurements of doors, windows, rooms and any other items are approximate and no responsibility is taken for any error, omission, or mis-statement. This plan is for illustrative purposes only and should be used as such by any prospective purchaser. The services, systems and appliances shown have not been tested and no guarantee as to their operability or efficiency can be given Made with Metropix ©2020

The property has been modernised to a good standard and benefits from double glazing and is warmed by gas central heating. Accommodation comprises an entrance Hall, a light and airy lounge area that now has been opened up into the dining room. The kitchen is openplan to the dining room and has a fitted oven while the beautiful conservatory overlooks the rear garden. To the first floor there are three bedrooms and a clean and tidy bathroom area.

## 3 BEDROOMS • 2 RECEPTION ROOMS • 1 BATHROOMS

- Chain free
- Walking distance to Welling & Bexleyheath BR
- Room to extend (STPP)
- Three bedrooms
- Open plan Lounge/Diner
- Conservatory
- Good size rear garden
- Call Anthony Martin to view
- Floor Area: 893 sq ft
- EPC Rating: E