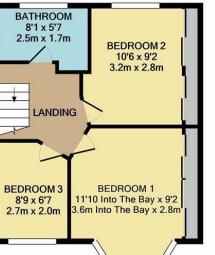

1ST FLOOR APPROX. FLOOR AREA 375 SQ.FT.

(34.8 SQ.M.)

GROUND FLOOR APPROX. FLOOR AREA 518 SQ.FT. (48.1 SQ.M.) TOTAL APPROX. FLOOR AREA 893 SQ.FT. (83.0 SQ.M.) Whilst every attempt has been made to ensure the accuracy of the floor plan contained here, measurements of doors, windows, rooms and any other items are approximate and no responsibility is taken for any error, omission, or mis-statement. This plan is for illustrative purposes only and should be used as such by any prospective purchaser. The services, systems and appliances shown have not been tested and no guarantee as to their operability or efficiency can be given Made with Metropix ©2020

The property has been modernised to a good standard and benefits from double glazing and is warmed by gas central heating. Accommodation comprises an entrance Hall, a light and airy lounge area that now has been opened up into the dining room. The kitchen is openplan to the dining room and has a fitted oven while the beautiful conservatory overlooks the rear garden. To the first floor there are three bedrooms and a clean and tidy bathroom area.