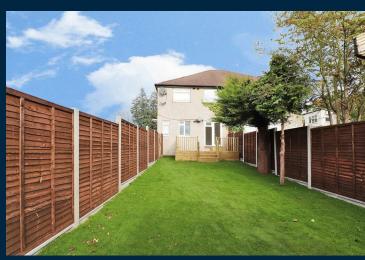

The property comprises of lounge diner, kitchen. two bedrooms and bathroom,

extremely you will discover a good size rear garden and parking to the front.

The property also benefits from having a good lease remaining too.

Please note the property is being sold by an associate of Anthony Martin estate agents.

- Offered Chain Free
- Legal fees Paid
- Lease 104 Years
- Good Size Garden To The Rear
- Off Road Parking To The Front
- Double Glazed And Central Heating
- Close To The A2
- Easy Access To Bexleyheath and Danson Park
- Ground Floor