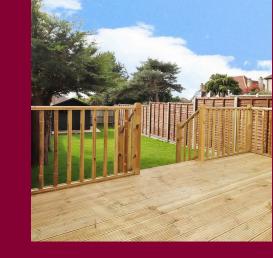

The property comprises of lounge diner, kitchen. two bedrooms and bathroom,

extremely you will discover a good size rear garden and parking to the front.

The property also benefits from having a good lease remaining too.

Please note the property is being sold by an associate of Anthony Martin estate agents.

- Offered Chain Free
- Legal fees Paid
- Lease 104 Years
- Good Size Garden To The Rear
- Off Road Parking To The Front
- Double Glazed And Central Heating
- Close To The A2
- Easy Access To Bexleyheath and Danson Park
- Ground Floor