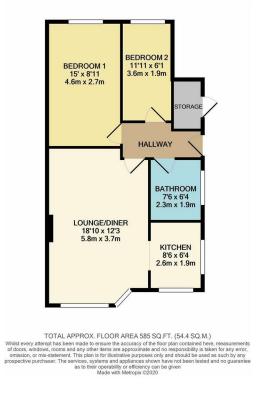

## Park Mead Sidcup

**Guide price £280,000 - £300,000** 

Offered chain free is this recently refurbished Two bedroom ground floor maisonette with private rear garden, which would be ideal for a buy-to-let investor or a first time buyer who is just itching to get their foot on the property ladder.

The property comprises of lounge diner, kitchen. two bedrooms and bathroom,

extremely you will discover a good size rear garden and parking to the front.

The property also benefits from having a good lease remaining too.