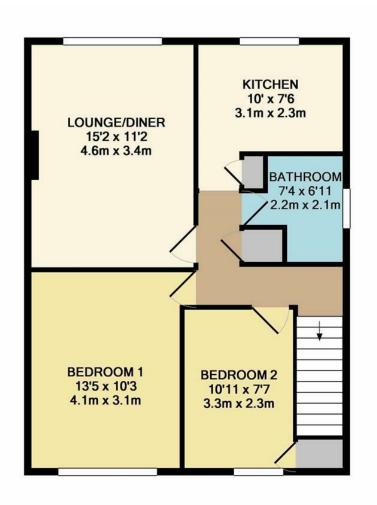

ENTRANCE FLOOR APPROX. FLOOR AREA 34 SQ.FT. (3.2 SQ.M.)

1ST FLOOR APPROX. FLOOR AREA 604 SQ.FT. (56.1 SQ.M.)

#### TOTAL APPROX. FLOOR AREA 638 SQ.FT. (59.3 SQ.M.)

Whilst every attempt has been made to ensure the accuracy of the floor plan contained here, measurements of doors, windows, rooms and any other items are approximate and no responsibility is taken for any error, omission, or mis-statement. This plan is for illustrative purposes only and should be used as such by any prospective purchaser. The services, systems and appliances shown have not been tested and no guarantee as to their operability or efficiency can be given

The property itself comprises of a large lounge/diner offering space for a dining table to enjoy and hearty meal of an evening, furthermore the space can accommodate more furniture to kick back and relax of a weekend with friends and family. There are two double bedrooms and a refurbished family bathroom off the hallway. There are no service charges or ground rent as this property comes with share of the freehold.

#### DARTFORD

- First Floor Maisonette
- Two Double Bedrooms
- Large Lounge/Diner
- Refurbished Bathroom
- Area: 638 Sq.Ft
- Private Rear Garden
- EPC: D 68
- On Street Parking
- Close To Local Transport Links
- Ideal First Time Buy