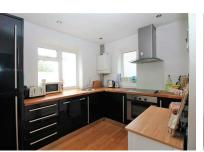

The property itself comprises of a large lounge/diner offering space for a dining table to enjoy and hearty meal of an evening, furthermore the space can accommodate more furniture to kick back and relax of a weekend with friends and family. There are two double bedrooms and a refurbished family bathroom off the hallway. There are no service charges or ground rent as this property comes with share of the freehold.