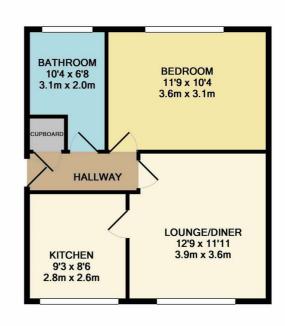

## Mounts Road Greenhithe

Ground Floor

Entrance Hall

Lounge

Kitchen

Master Bedroom

Bathroom

Externally

## TOTAL APPROX. FLOOR AREA 466 SQ.FT. (43.3 SQ.M.)

Whilst every attempt has been made to ensure the accuracy of the floor plan contained here, measurements of doors, windows, rooms and any other items are approximate and no responsibility is taken for any error, omission, or mis-statement. This plan is for illustrative purposes only and should be used as such by any prospective purchaser. The services, systems and appliances shown have not been tested and no guarantee as to their operability or efficiency can be given