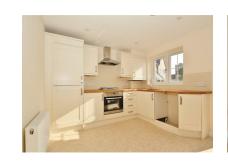

This three bedroom End of Terrace house was built only a few years ago and has the added benefit of being over three floors. As you walk through the entrance door you will enter into the kitchen which is a good size and comes with built in appliances. Off of the kitchen is a WC and then you will enter into a large, well maintained lounge area.