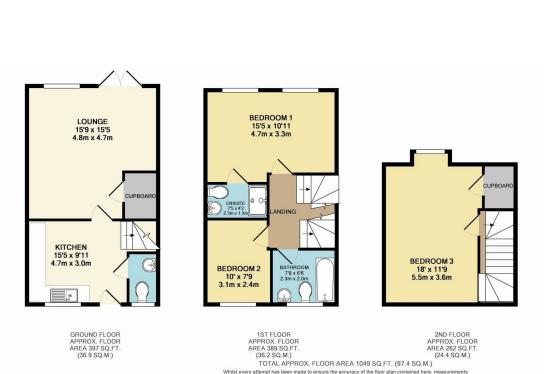

This three bedroom End of Terrace house was built only a few years ago and has the added benefit of being over three floors. As you walk through the entrance door you will enter into the kitchen which is a good size and comes with built in appliances. Off of the kitchen is a WC and then you will enter into a large, well maintained lounge area.

On the first and second floors are three LARGE bedrooms and the master benefits from an en suite shower room, this is in addition to the contemporary bathroom.

Externally, the rear garden is a sunny spot to appreciate the evenings and is mainly laid to lawn.