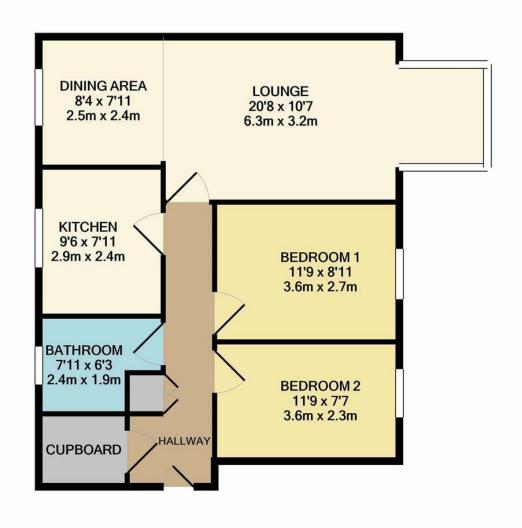

### TOTAL APPROX. FLOOR AREA 678 SQ.FT. (63.0 SQ.M.)

Whilst every attempt has been made to ensure the accuracy of the floor plan contained here, measurements of doors, windows, rooms and any other items are approximate and no responsibility is taken for any error, omission, or mis-statement. This plan is for illustrative purposes only and should be used as such by any prospective purchaser. The services, systems and appliances shown have not been tested and no guarantee as to their operability or efficiency can be given Made with Metropix ©2020

### WELLING

- Chain free
- Brand new lease on completion
- Large lounge
- Two double bedrooms
- Quiet location
- Well presented
- Allocated Parking
- Call Anthony Martin to view
- Floor Area: 660 sq ft
- EPC Rating: C

Internally, the property benefits from two double bedrooms, a large living room big enough for both a living area and dining area. Lovely modern kitchen and a large bathroom. Further Benefits include economy 7 heating, along with allocated parking.