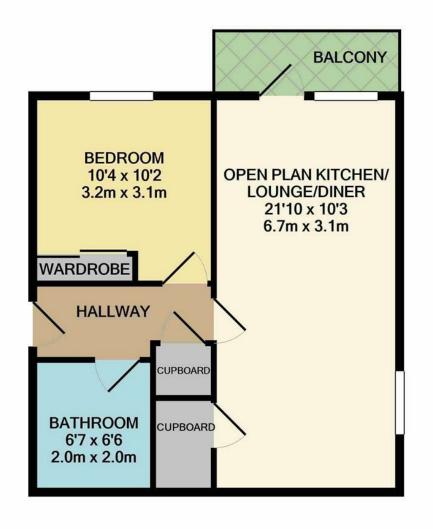

#### TOTAL APPROX. FLOOR AREA 441 SQ.FT. (41.0 SQ.M.)

Whilst every attempt has been made to ensure the accuracy of the floor plan contained here, measurements of doors, windows, rooms and any other items are approximate and no responsibility is taken for any error, omission, or mis-statement. This plan is for illustrative purposes only and should be used as such by any prospective purchaser. The services, systems and appliances shown have not been tested and no guarantee as to their operability or efficiency can be given

#### 1 BEDROOMS • 1 RECEPTION ROOMS • 1 BATHROOMS

### CRAYFORD

- 1 Bedroom Luxury Apartment
- Purpose Built
- Superb Location
- Long Lease
- Stunning Condition With Balcony
- Parking for 1 Car
- Outside: Communal Gardens
- Close To Crayford Town Centre
- Area: 441 SQ FT
- EPC: C- 83