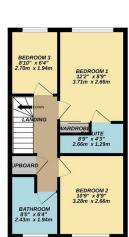

**Upstairs there are 3 bedrooms** (master with ensuite shower room) and a family bathroom.

The home is located within easy reach to local primary schools and a secondary school as well as shops and amenities.