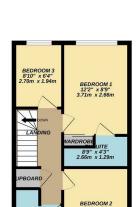

01322 557457 barnehurst@anthonymartin.co.uk anthonymartin.co.uk

**Guide Price** £390,000

1ST FLOOR 410 sq.ft. (38.1 sq.m.) approx

**Upstairs there are 3 bedrooms** (master with ensuite shower room) and a family bathroom.

The home is located within easy reach to local primary schools and a secondary school as well as shops and amenities.