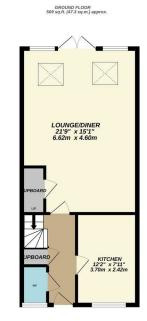

01322 557457 barnehurst@anthonymartin.co.uk anthonymartin.co.uk

**Guide Price** £390,000

1ST FLOOR 410 sq.ft. (38.1 sq.m.) approx

## **Morris Drive Belvedere**

\*\* OFFERS IN THE REGION OF £390,000 \*\*

Located in a sought after 6 year old development in Belvedere is this stunning 3 bedroom mid terraced house.

The property consists of downstairs cloakroom, kitchen, storage cupboard and large open plan lounge/dining room with additional under stairs storage cupboard and doors opening up to the garden.