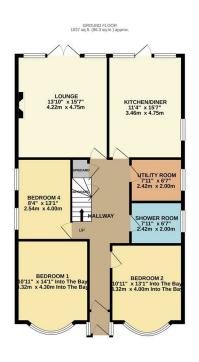

From the moment you step through the threshold the high quality finish immediately strikes you. From the karndene designer flooring throughout the ground floor which even leads into the kitchen, bathroom and utility room, to the high specification kitchen with integrated appliances including a wine cooler. Off the hallway are three spacious bedroom two bay fronted and one large bedroom for any guests who wish to pay you a visit. A utility room is an addended benefit keeping the kitchen free to entertain. The lounge is to the back of the property and offers a bright and airy space to kick back and relax in as well as offering a picturesque outlook onto the garden.

Off street parking for a number of vehicles is to the front and perfect for those who need plenty of parking.

- Desirable Detached Bungalow
- Four Double Bedrooms
- Completely Refurbished
- EPC: TBC
- Landscaped Garden With Rear Access Via A Gate
- Off Street Parking
- Highly Sought After Location
- No Forward Chain
- Close To Shops And Transport Links
- Further Potential To Extend
   Stpp