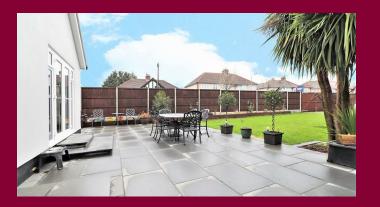

The first floor which is reached by a simply stunning bespoke glass and oak staircase is then met with a large bedroom with storage space.

The garden has been landscaped, offering a modern patio area, and a laid to lawn garden. There is also rear access for additional off street parking accessible via a gate.