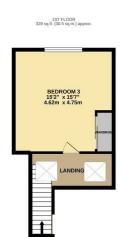

The first floor which is reached by a simply stunning bespoke glass and oak staircase is then met with a large bedroom with storage space.

The garden has been landscaped, offering a modern patio area, and a laid to lawn garden. There is also rear access for additional off street parking accessible via a gate.