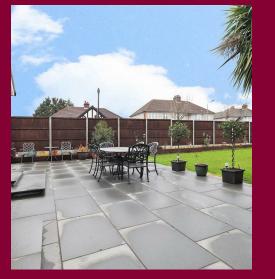

The first floor which is reached by a simply stunning bespoke glass and oak staircase is then met with a large bedroom with storage space.

The garden has been landscaped, offering a modern patio area, and a laid to lawn garden. There is also rear access for additional off street parking accessible via a gate.