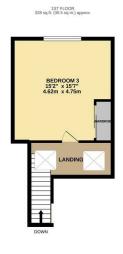

The first floor which is reached by a simply stunning bespoke glass and oak staircase is then met with a large bedroom with storage space.

The garden has been landscaped, offering a modern patio area, and a laid to lawn garden. There is also rear access for additional off street parking accessible via a gate.