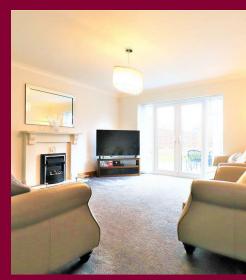

From the moment you step through the threshold the high quality finish immediately strikes you. From the karndene designer flooring throughout the ground floor which even leads into the kitchen, bathroom and utility room, to the high specification kitchen with integrated appliances including a wine cooler. Off the hallway are three spacious bedroom two bay fronted and one large bedroom for any guests who wish to pay you a visit. A utility room is an addended benefit keeping the kitchen free to entertain. The lounge is to the back of the property and offers a bright and airy space to kick back and relax in as well as offering a picturesque outlook onto the garden.