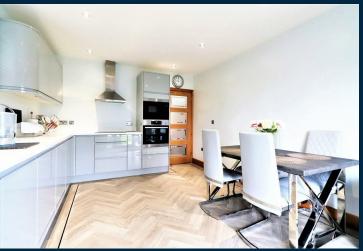

From the moment you step through the threshold the high quality finish immediately strikes you. From the karndene designer flooring throughout the ground floor which even leads into the kitchen, bathroom and utility room, to the high specification kitchen with integrated appliances including a wine cooler. Off the hallway are three spacious bedroom two bay fronted and one large bedroom for any guests who wish to pay you a visit. A utility room is an addended benefit keeping the kitchen free to entertain. The lounge is to the back of the property and offers a bright and airy space to kick back and relax in as well as offering a picturesque outlook onto the garden.