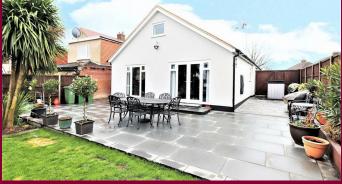

The first floor which is reached by a simply stunning bespoke glass and oak staircase is then met with a large bedroom with storage space.

The garden has been landscaped, offering a modern patio area, and a laid to lawn garden. There is also rear access for additional off street parking accessible via a gate.