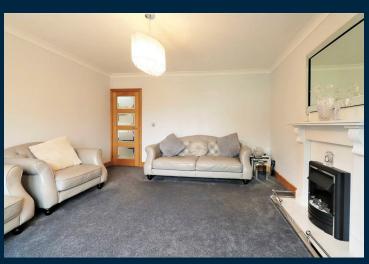

From the moment you step through the threshold the high quality finish immediately strikes you. From the karndene designer flooring throughout the ground floor which even leads into the kitchen, bathroom and utility room, to the high specification kitchen with integrated appliances including a wine cooler. Off the hallway are three spacious bedroom two bay fronted and one large bedroom for any guests who wish to pay you a visit. A utility room is an addended benefit keeping the kitchen free to entertain. The lounge is to the back of the property and offers a bright and airy space to kick back and relax in as well as offering a picturesque outlook onto the garden.