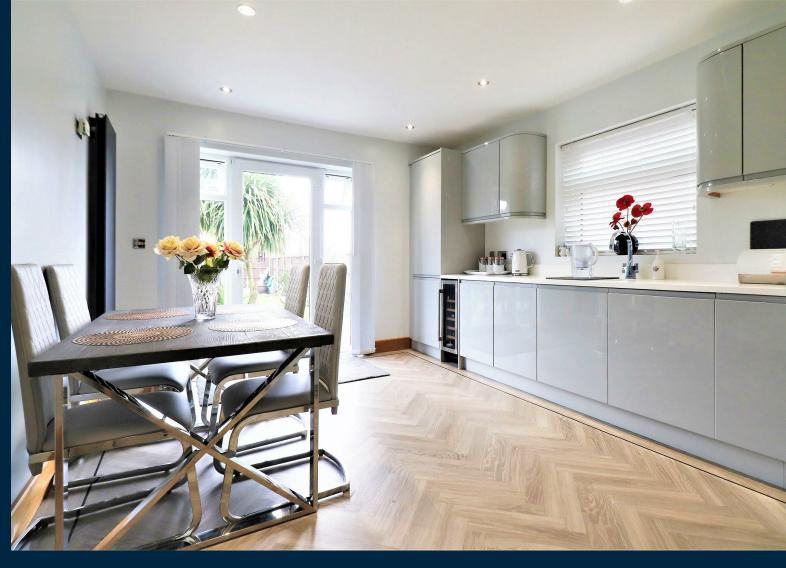

From the moment you step through the threshold the high quality finish immediately strikes you. From the karndene designer flooring throughout the ground floor which even leads into the kitchen, bathroom and utility room, to the high specification kitchen with integrated appliances including a wine cooler. Off the hallway are three spacious bedroom two bay fronted and one large bedroom for any guests who wish to pay you a visit. A utility room is an addended benefit keeping the kitchen free to entertain. The lounge is to the back of the property and offers a bright and airy space to kick back and relax in as well as offering a picturesque outlook onto the garden.