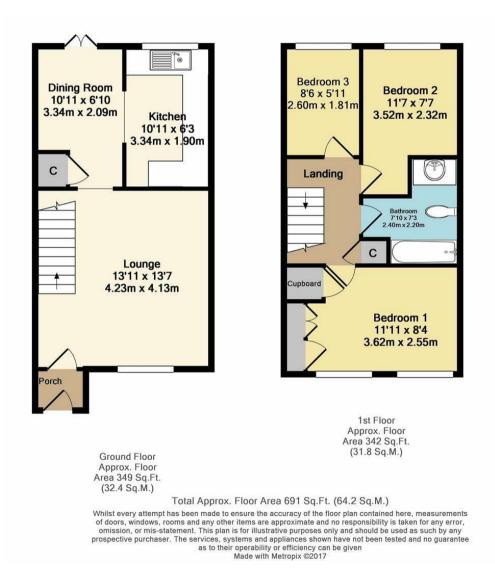

### SUMMARY OF ACCOMMODATION

#### **Ground Floor**

### Lounge

13'11 x 13'7 (4.24m x 4.14m)

# **Dining Room**

10'11 x 6'10 (3.33m x 2.08m)

#### Kitchen

10'11 x 6'3 (3.33m x 1.91m)

#### First Floor

#### Bedroom 1

11'11 x 8'4 (3.63m x 2.54m)

#### Bedroom 2

11'7 x 7'7 (3.53m x 2.31m)

### Bedroom 3

8'6 x 5'11 (2.59m x 1.80m)

#### **Bathroom**

7'10 x 7'3 (2.39m x 2.21m)