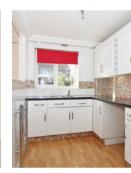

Internally to the ground floor is a lounge which has been beautifully designed and a well equipped kitchen diner that leads onto the rear garden.

Upstairs has two separate bedrooms and a bathroom.

To the rear is the garden and a private driveway on the front for one car and a further allocated parking space over the other side of the road.

#### Kitchen

10'11 x 6'3 (3.33m x 1.91m)