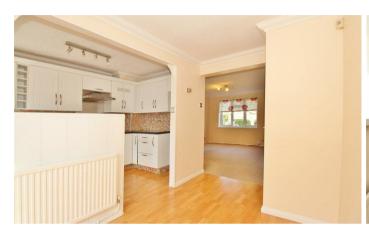

Internally to the ground floor is a lounge which has been beautifully designed and a well equipped kitchen diner that leads onto the rear garden.

Upstairs has two separate bedrooms and a bathroom.

To the rear is the garden and a private driveway on the front for one car and a further allocated parking space over the other side of the road.