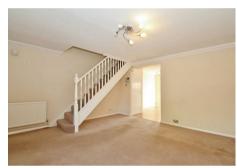

Internally to the ground floor is a lounge which has been beautifully designed and a well equipped kitchen diner that leads onto the rear garden.

Upstairs has two separate bedrooms and a bathroom.

To the rear is the garden and a private driveway on the front for one car and a further allocated parking space over the other side of the road.

### Lounge

13'11 x 13'7 (4.24m x 4.14m)