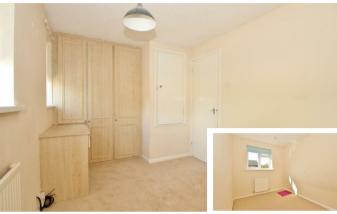

#### Bedroom 1

11'11 x 8'4 (3.63m x 2.54m)

#### Bedroom 2

11'7 x 7'7 (3.53m x 2.31m)

### Bedroom 3

8'6 x 5'11 (2.59m x 1.80m)