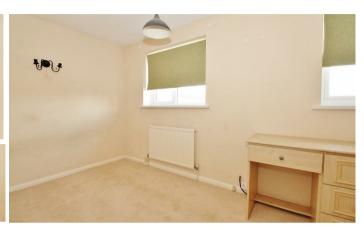

#### Bedroom 1

11'11 x 8'4 (3.63m x 2.54m)

#### Bedroom 2

11'7 x 7'7 (3.53m x 2.31m)

### Bedroom 3

8'6 x 5'11 (2.59m x 1.80m)