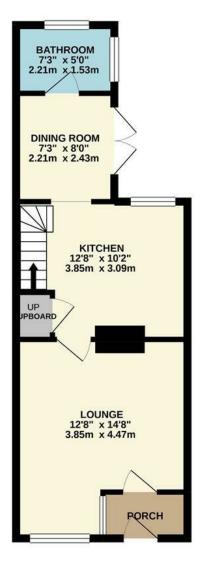

GROUND FLOOR 402 sq.ft. (37.3 sq.m.) approx.

1ST FLOOR 265 sq.ft. (24.6 sq.m.) approx.

ERITH ROAD

BEXLEYHEATH

£1,275

2 Pickford Lane, Bexleyheath, Kent, DA7 4QW

020 8303 3338

bexleyheath@anthonymartin.co.uk www.anthonymartin.co.uk IMPORTANT: we would like to inform prospective purchasers that these sales particulars have been prepared as a general guide only. A detailed survey has not been carried out, nor the services, appliances and fittings tested. Room sizes should not be relied upon for furnishing purposes and are approximate. If floor plans are included, they are for guidance only and illustration purposes only and may not be to scale. If there are any important matters likely to affect your decision to buy, please contact us before viewing the property.

This property is Located close to Bexleyheath shopping centre and also within close proximity to reputable schools, such as Townley Grammar School and Gravel Hill Primary.

As you walk through the entrance door you will enter into the lounge which is of good size, from the lounge you will enter into a well maintained kitchen area that leads to a rear dining room and a ground floor bathroom.