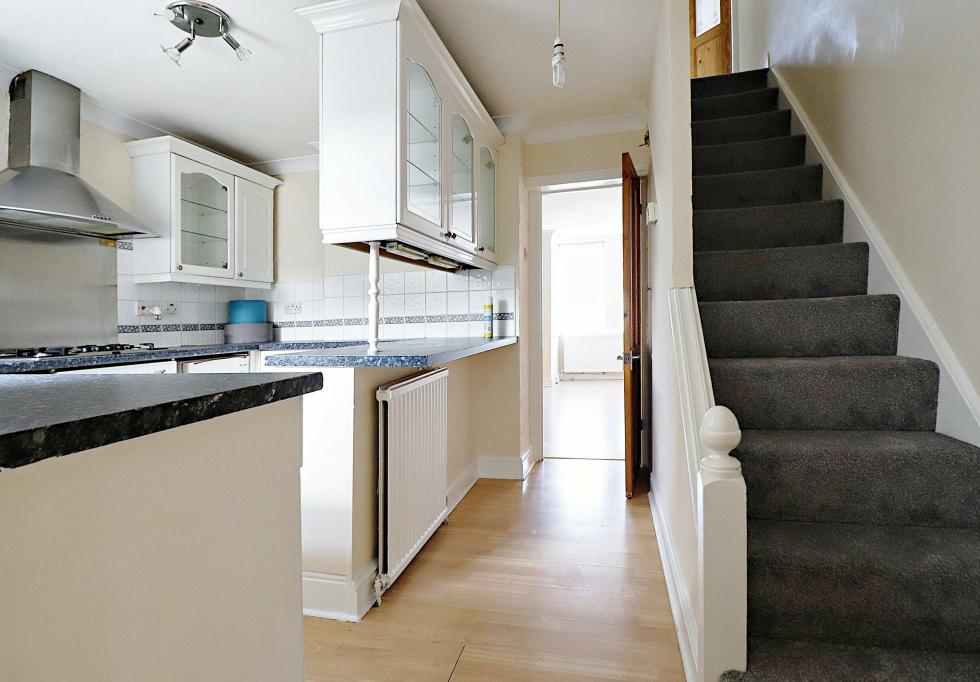

This property is Located close to Bexleyheath shopping centre and also within close proximity to reputable schools, such as Townley Grammar School and Gravel Hill Primary.

As you walk through the entrance door you will enter into the lounge which is of good size, from the lounge you will enter into a well maintained kitchen area that leads to a rear dining room and a ground floor bathroom.

## ERITH ROAD

BEXLEYHEATH

- Two double bedrooms
- Good sized kitchen

• Available NOW

- Ground Floor Bathroom
- Easy access to A2/M25 links
- Close to Trains and Bus Links
- Close to Shops
- Call Anthony Martin to view
- Floor Area: 667 sq ft
- EPC Rating: E