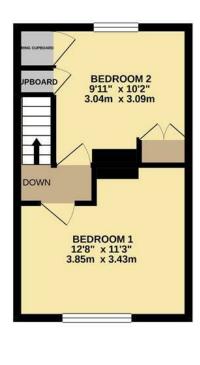

GROUND FLOOR 402 sq.ft. (37.3 sq.m.) approx.

1ST FLOOR 265 sq.ft. (24.6 sq.m.) approx.

ERITH ROAD

BEXLEYHEATH

£1,275

2 Pickford Lane, Bexleyheath, Kent, DA7 4QW

020 8303 3338

bexleyheath@anthonymartin.co.uk www.anthonymartin.co.uk IMPORTANT: we would like to inform prospective purchasers that these sales particulars have been prepared as a general guide only. A detailed survey has not been carried out, nor the services, appliances and fittings tested. Room sizes should not be relied upon for furnishing purposes and are approximate. If floor plans are included, they are for guidance only and illustration purposes only and may not be to scale. If there are any important matters likely to affect your decision to buy, please contact us before viewing the property.

To the first floor there are two good sized double bedrooms.

Externally you will find a lovely well maintained garden with a good size grass area and a small patio aswell as having side access.

This property also benefits from having off road parking to the front for one car which is a great bonus!