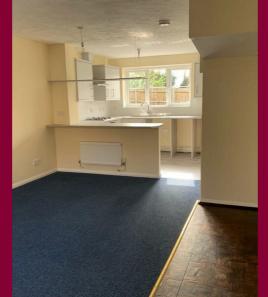

The property features a brand new kitchen with oven, hob, extractor and breakfast bar. The brand new bathroom features a three piece white suite with shower over bath.

# your new home

Ground Floor Entrance Hall Lounge/Diner Kitchen First Floor Bedroom One Bedroom Two Bathroom Outside Rear Garden

Parking