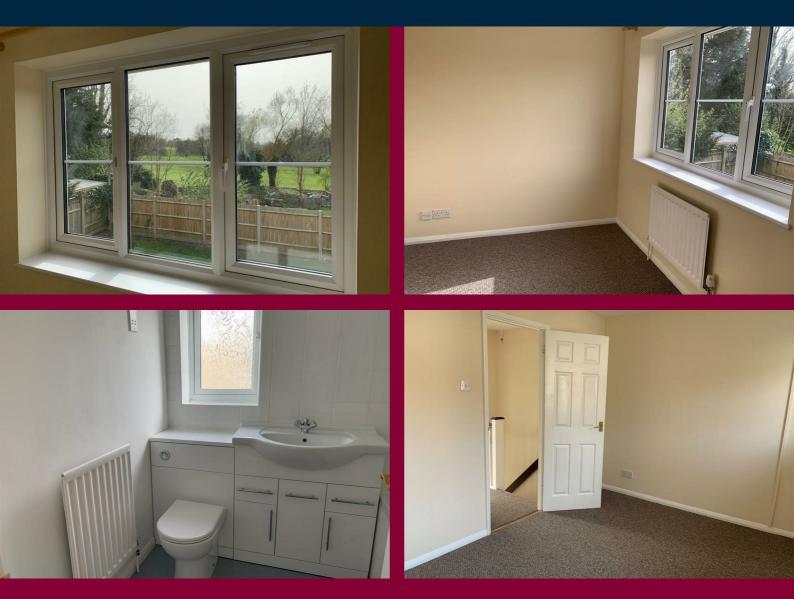

The property features a brand new kitchen with oven, hob, extractor and breakfast bar. The brand new bathroom features a three piece white suite with shower over bath.

# your new home

Ground Floor Entrance Hall Lounge/Diner Kitchen First Floor Bedroom One Bedroom Two Bathroom Outside Rear Garden

Parking