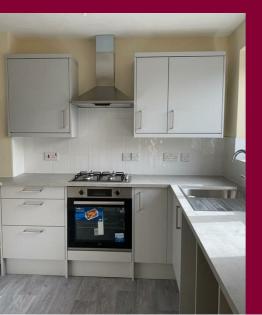

The property features a brand new kitchen with oven, hob, extractor and breakfast bar. The brand new bathroom features a three piece white suite with shower over bath.