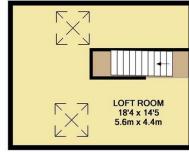

GROUND FLOOR APPROX. FLOOR AREA 767 SQ.FT.

1ST FLOOR APPROX. FLOO AREA 416 SQ.F (38.6 SQ.M.)

TOTAL APPROX. FLOOR AREA 1183 SQ.FT. (109.9 SQ.M.)

Whilst every attempt has been made to ensure the accuracy of the floor plan contained here, measurements of doors, windows, rooms and any other items are approximate and no responsibility is taken for any error, omission, or mis-statement. This plan is for illustrative purposes only and should be used as such by any prospective purchaser. The services, systems and appliances shown have not been tested and no guarantee.

The property even boasts a bonus loft room!

Call us today to arrange your viewing on 01322 557 457.

Any one who wishes to make an offer must prove their source of finds and produce us with two forms of ID for each buyer.

## WENVOE AVENUE

Stunning Bungalow

BEXLEYHEATH

- 2 Bedrooms
- Fantastic Location
- Bonus Loft Room
- Parking Behind Gates
- Garage And Utility Room
- 1183 SQ FT