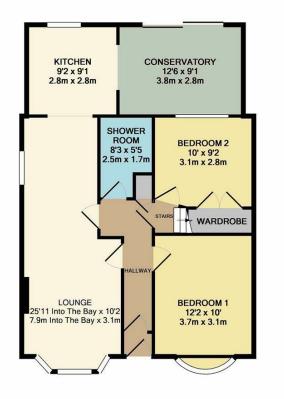

GROUND FLOOR APPROX. FLOOR AREA 767 SQ.FT.

1ST FLOOR APPROX. FLOO AREA 416 SQ.F (38.6 SQ.M.)

TOTAL APPROX. FLOOR AREA 1183 SQ.FT. (109.9 SQ.M.)

Whilst every attempt has been made to ensure the accuracy of the floor plan contained here, measurements of doors, windows, rooms and any other items are approximate and no responsibility is taken for any error, omission, or mis-statement. This plan is for illustrative purposes only and should be used as such by any prospective purchaser. The services, systems and appliances shown have not been tested and no guarantee.

## WENVOE AVENUE

Stunning Bungalow

BEXLEYHEATH

- 2 Bedrooms
- Fantastic Location
- Bonus Loft Room
- Parking Behind Gates
- Garage And Utility Room
- 1183 SQ FT