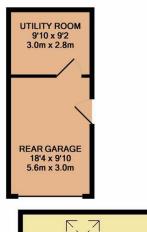

GROUND FLOOR APPROX. FLOOR AREA 767 SQ.FT.

1ST FLOOR APPROX. FLOO AREA 416 SQ.F (38.6 SQ.M.)

TOTAL APPROX. FLOOR AREA 1183 SQ.FT. (109.9 SQ.M.)

Whilst every attempt has been made to ensure the accuracy of the floor plan contained here, measurements of doors, windows, rooms and any other items are approximate and no responsibility is taken for any error, omission, or mis-statement. This plan is for illustrative purposes only and should be used as such by any prospective purchaser. The services, systems and appliances shown have not been tested and no guarantee.

## WENVOE AVENUE

Stunning Bungalow

BEXLEYHEATH

- 2 Bedrooms
- Fantastic Location
- Bonus Loft Room
- Parking Behind Gates
- Garage And Utility Room
- 1183 SQ FT