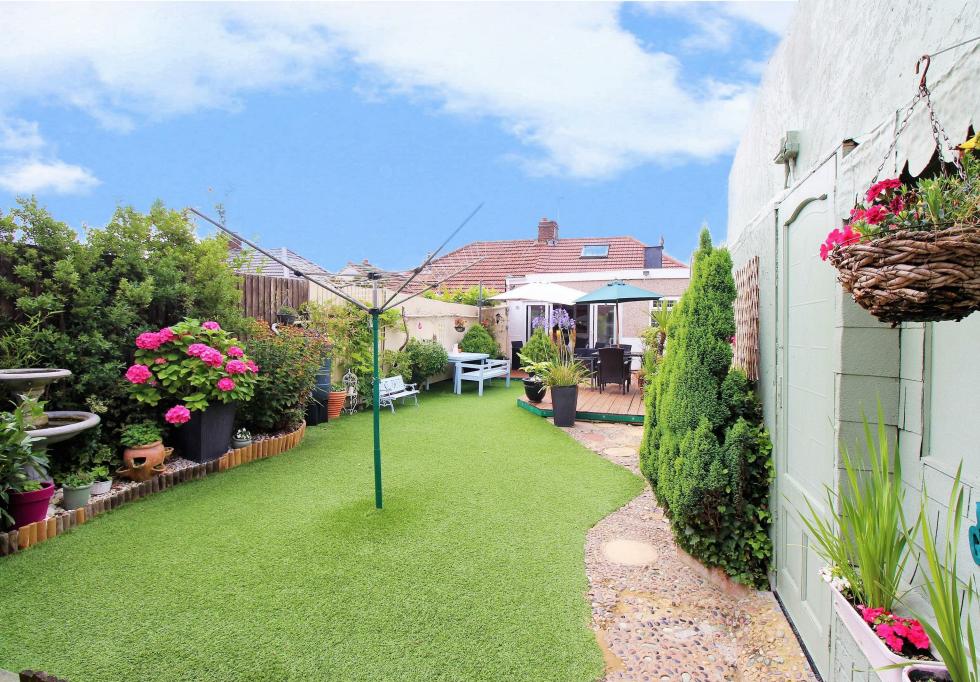

## WENVOE AVENUE

Stunning Bungalow

BEXLEYHEATH

- 2 Bedrooms
- Fantastic Location
- Bonus Loft Room
- Parking Behind Gates
- Garage And Utility Room
- 1183 SQ FT