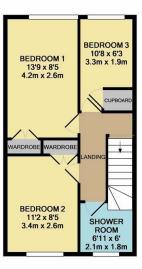

TOP FLOOR APPROX. FLOOR AREA 390 SQ.FT. (36.2 SQ.M.)

EU Directi 2002/91/E

England & Wales

England & Wales

(92 plus) 🖄

PrimeLocation.com

2 Pickford Lane, Bexleyheath, Kent, DA7 4QW

Anthony Martin 020 8303 3338 bexleyheath@anthonymartin.co.uk www.anthonymartin.co.uk

To the top floor there are THREE GOOD SIZE BEDROOMS and shower room.

Externally there is off road parking to the front for 1/2 cars and an integral garage which is a great place for extra storage or even a small car.