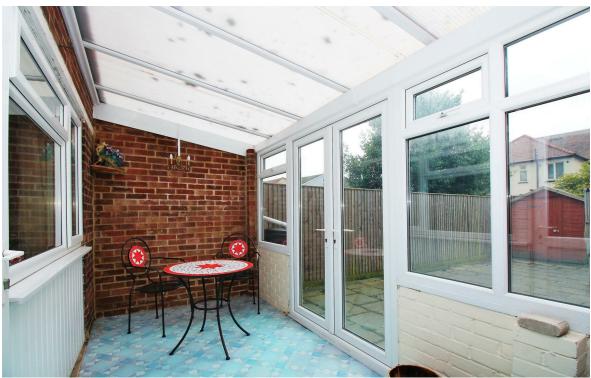

## restaurants and transport including Bexleyheath train station.

Being a townhouse the accommodation is spread over three floors which gives the property a great sense of space, starting from the ground floor and working upwards there is a entrance hall which gives access to a ground floor WC, utility room and an extra reception room which could easily be used as a fourth bedroom, study or even be knocked through into the utility to create an open plan kitchen/breakfast room, from here you can access a conservatory which leads out to the rear garden.