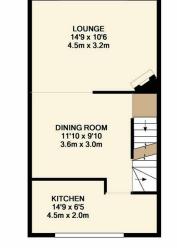

To the first floor is all the living space, this is made up of a lounge to the rear of the property, dining room to the middle and kitchen to the front, this floor is partially open plan giving the rooms plenty of natural light.