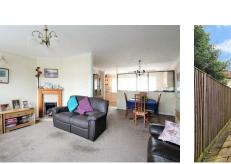

To the first floor is all the living space, this is made up of a lounge to the rear of the property, dining room to the middle and kitchen to the front, this floor is partially open plan giving the rooms plenty of natural light.

## TRINITY PLACE SOUTH BEXLEYHEATH

- Great value for money
- Central Bexleyheath location
- Very spacious
- Off road parking & garage
- Three / four good size bedrooms
- Lounge & Dining room
- Shower room & ground floor WC
- Must be viewed
- Floorspace: 1267 sq ft
- EPC Rating: E