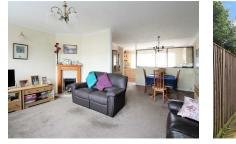

To the first floor is all the living space, this is made up of a lounge to the rear of the property, dining room to the middle and kitchen to the front, this floor is partially open plan giving the rooms plenty of natural light.