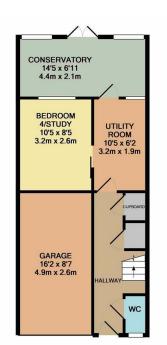

1ST FLOOR APPROX. FLOOR AREA 387 SQ.FT. (35.9 SQ.M.)

(35.9 SQ.M.) TOTAL APPROX. FLOOR AREA 1267 SQ.FT. (117.7 SQ.M.) empt has been made to ensure the accuracy of the floor plan contained here, we rooms and any other items are approximate and no responsibility is take

## restaurants and transport including Bexleyheath train station.

Being a townhouse the accommodation is spread over three floors which gives the property a great sense of space, starting from the ground floor and working upwards there is a entrance hall which gives access to a ground floor WC, utility room and an extra reception room which could easily be used as a fourth bedroom, study or even be knocked through into the utility to create an open plan kitchen/breakfast room, from here you can access a conservatory which leads out to the rear garden.

To the top floor there are THREE GOOD SIZE BEDROOMS and shower room.

Externally there is off road parking to the front for 1/2 cars and an integral garage which is a great place for extra storage or even a small car.