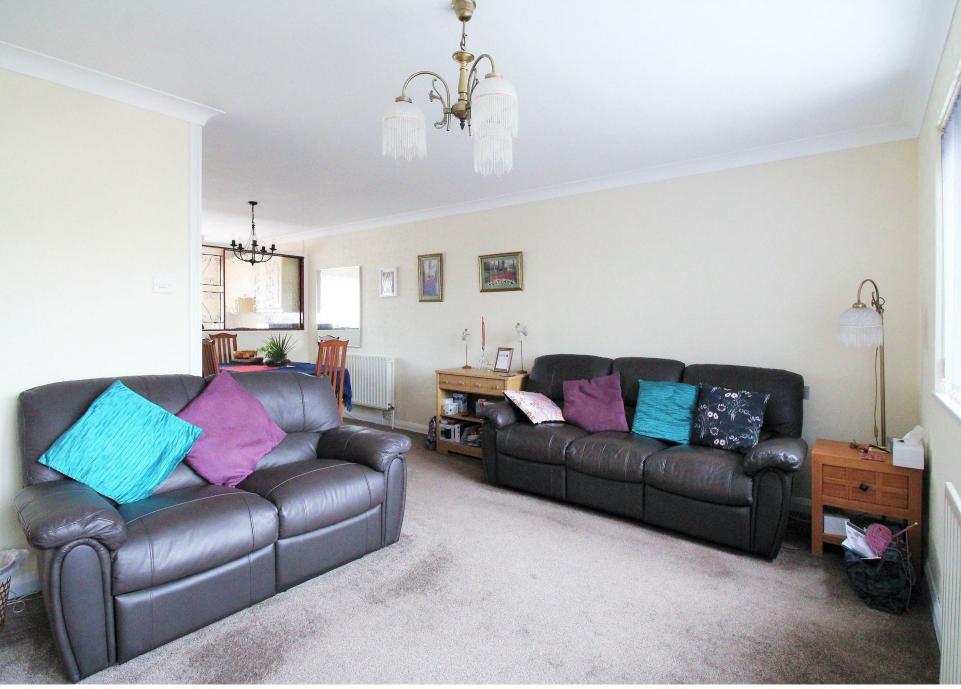

To the first floor is all the living space, this is made up of a lounge to the rear of the property, dining room to the middle and kitchen to the front, this floor is partially open plan giving the rooms plenty of natural light.

## TRINITY PLACE SOUTH BEXLEYHEATH

- Great value for money
- Central Bexleyheath location
- Very spacious
- Off road parking & garage
- Three / four good size bedrooms
- Lounge & Dining room
- Shower room & ground floor WC
- Must be viewed
- Floorspace: 1267 sq ft
- EPC Rating: E