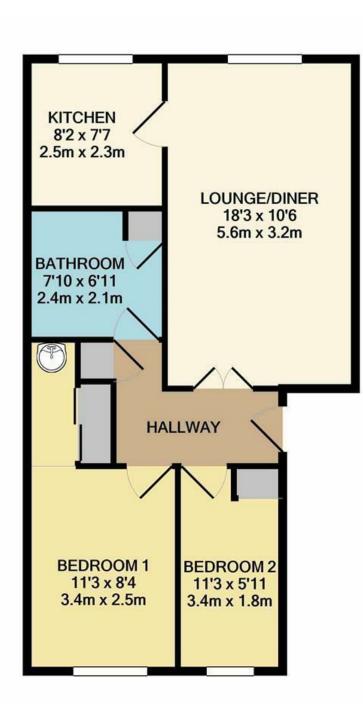

## TOTAL APPROX. FLOOR AREA 547 SQ.FT. (50.8 SQ.M.)

Whilst every attempt has been made to ensure the accuracy of the floor plan contained here, measurements of doors, windows, rooms and any other items are approximate and no responsibility is taken for any error, omission, or mis-statement. This plan is for illustrative purposes only and should be used as such by any prospective purchaser. The services, systems and appliances shown have not been tested and no guarantee as to their operability or efficiency can be given Made with Metropix ©2020

The property is situated just 0.6 miles walk to Dartford station and town centre. The accommodation comprises of a secure communal entrance, hallway with loft access (storage), lounge/diner, kitchen, family bathroom and two good sized bedrooms with the master bedroom boasting a dressing area. Other benefits to note are allocated parking and a communal garden.

## KENWYN ROAD

- Two Bedrooms
- Top Floor Apartment
- In Need Of Modernisation
- Loung/Diner
- Master Bedroom With Dressing Area
- Allocated Parking
- Healthy Lease
- 547 Sq.Ft
- 0.6 Mile Walk To Dartford Station
- Must View For FTB Or BTL