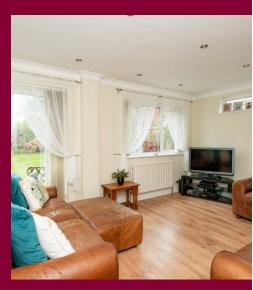

The property is approached by an in/out driveway with parking for several cars.

The hallway provides access to all ground floor rooms. To the rear the fully integrated open plan kitchen is made up of a range of wooden base and wall units, with kitchen island and dining area overlooking, and with direct access to, the garden. To the front of the property there are two bedrooms with bay windows, one with an en suite. There is an additional full bathroom, study and utility space with access to the side of the property. The dual aspect lounge with sliding doors to the garden is the ideal space to relax in the evening.