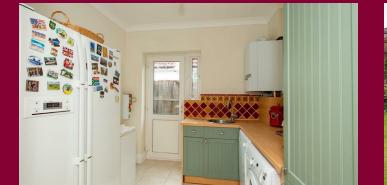

The property is approached by an in/out driveway with parking for several cars.

The hallway provides access to all ground floor rooms. To the rear the fully integrated open plan kitchen is made up of a range of wooden base and wall units, with kitchen island and dining area overlooking, and with direct access to, the garden. To the front of the property there are two bedrooms with bay windows, one with an en suite. There is an additional full bathroom, study and utility space with access to the side of the property. The dual aspect lounge with sliding doors to the garden is the ideal space to relax in the evening.