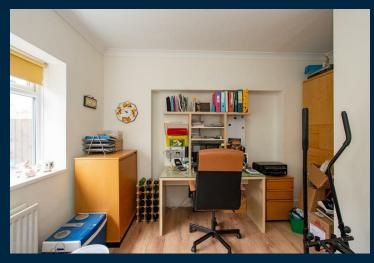

The property is approached by an in/out driveway with parking for several cars.

The hallway provides access to all ground floor rooms. To the rear the fully integrated open plan kitchen is made up of a range of wooden base and wall units, with kitchen island and dining area overlooking, and with direct access to, the garden. To the front of the property there are two bedrooms with bay windows, one with an en suite. There is an additional full bathroom, study and utility space with access to the side of the property. The dual aspect lounge with sliding doors to the garden is the ideal space to relax in the evening.