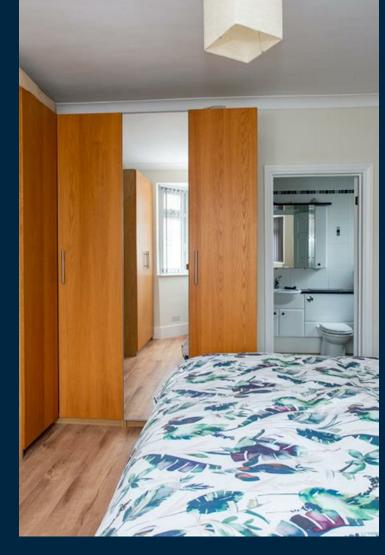

The property is approached by an in/out driveway with parking for several cars.

The hallway provides access to all ground floor rooms. To the rear the fully integrated open plan kitchen is made up of a range of wooden base and wall units, with kitchen island and dining area overlooking, and with direct access to, the garden. To the front of the property there are two bedrooms with bay windows, one with an en suite. There is an additional full bathroom, study and utility space with access to the side of the property. The dual aspect lounge with sliding doors to the garden is the ideal space to relax in the evening.

To the first floor there are 3 further bedrooms and a shower room.

The well tended rear garden is a delight. Mainly laid to lawn with mature shrubs, vegetable area and a terrace.