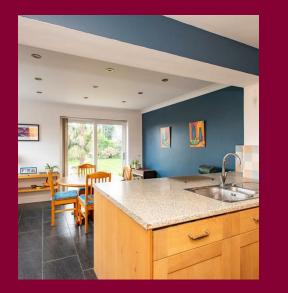

The property is approached by an in/out driveway with parking for several cars.

The hallway provides access to all ground floor rooms. To the rear the fully integrated open plan kitchen is made up of a range of wooden base and wall units, with kitchen island and dining area overlooking, and with direct access to, the garden. To the front of the property there are two bedrooms with bay windows, one with an en suite. There is an additional full bathroom, study and utility space with access to the side of the property. The dual aspect lounge with sliding doors to the garden is the ideal space to relax in the evening.