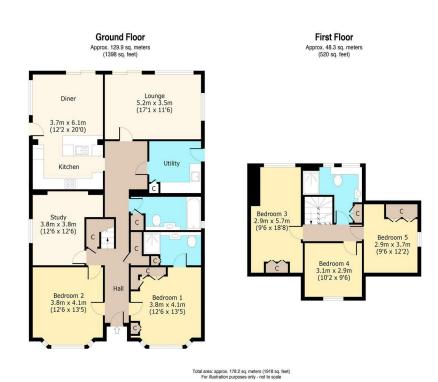

The property is approached by an in/out driveway with parking for several cars.

The hallway provides access to all ground floor rooms. To the rear the fully integrated open plan kitchen is made up of a range of wooden base and wall units, with kitchen island and dining area overlooking, and with direct access to, the garden. To the front of the property there are two bedrooms with bay windows, one with an en suite. There is an additional full bathroom, study and utility space with access to the side of the property. The dual aspect lounge with sliding doors to the garden is the ideal space to relax in the evening.

To the first floor there are 3 further bedrooms and a shower room.

The well tended rear garden is a delight. Mainly laid to lawn with mature shrubs, vegetable area and a terrace.