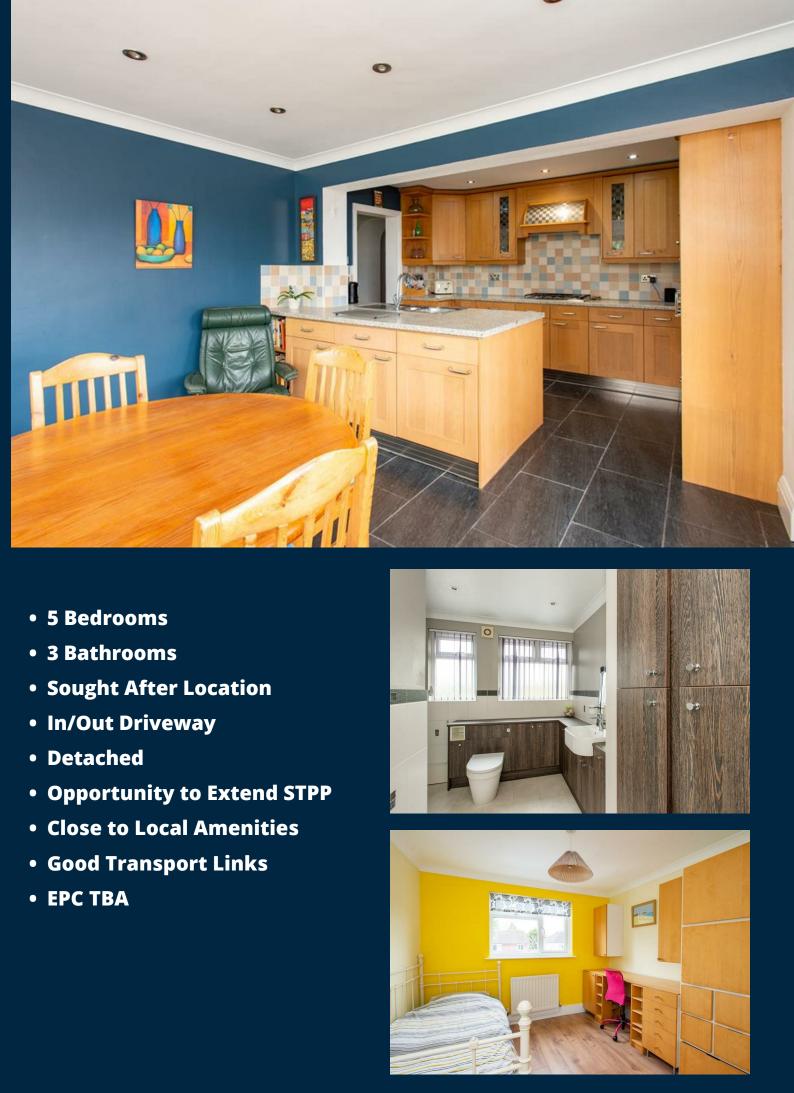

The property is approached by an in/out driveway with parking for several cars.

The hallway provides access to all ground floor rooms. To the rear the fully integrated open plan kitchen is made up of a range of wooden base and wall units, with kitchen island and dining area overlooking, and with direct access to, the garden. To the front of the property there are two bedrooms with bay windows, one with an en suite. There is an additional full bathroom, study and utility space with access to the side of the property. The dual aspect lounge with sliding doors to the garden is the ideal space to relax in the evening.