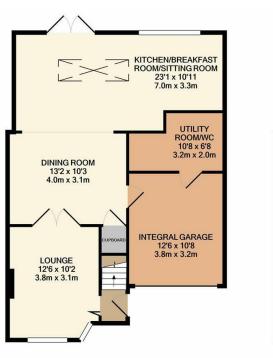

## which is being offered to the market CHAIN FREE!

Internally, this property is in great condition throughout with a beautiful Kitchen/Breakfast/Sitting Room being the heart of the home, this is located in the extension to the rear of the property overlooking the large rear garden. Also to the ground floor are a further two reception rooms, a utility room/WC aswell as having access to the integral garage which could easily be converted into another reception room or even a bedroom if needed.