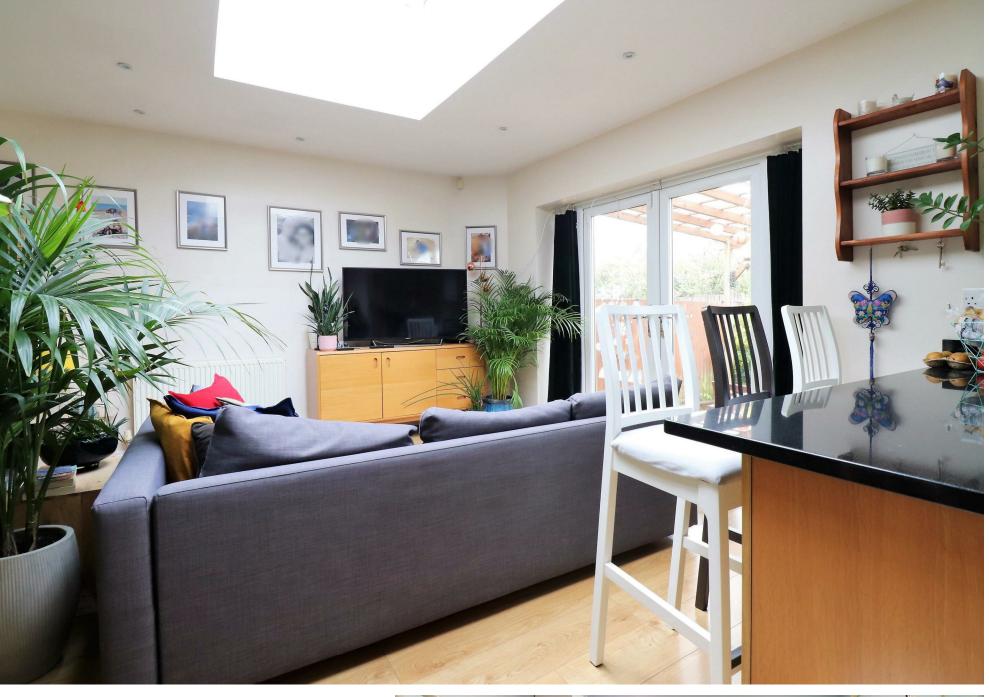

## which is being offered to the market CHAIN FREE!

Internally, this property is in great condition throughout with a beautiful Kitchen/Breakfast/Sitting Room being the heart of the home, this is located in the extension to the rear of the property overlooking the large rear garden. Also to the ground floor are a further two reception rooms, a utility room/WC aswell as having access to the integral garage which could easily be converted into another reception room or even a bedroom if needed.

## 3 BEDROOMS • 3 RECEPTION ROOMS • 2 BATHROOMS

SOUTH WELLING

- Chain Free
- Very Spacious
- Stunning Extended Kitchen/Sitting Room
- Large Rear Garden
- Three Double Bedrooms
- En Suite & Shower Room
- South Welling Location
- Call Anthony Martin To View
- Floor Area: 1200 sq ft
- EPC Rating: tbc