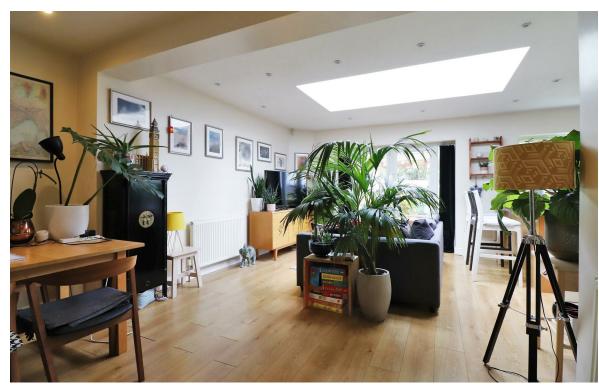

## which is being offered to the market CHAIN FREE!

Internally, this property is in great condition throughout with a beautiful Kitchen/Breakfast/Sitting Room being the heart of the home, this is located in the extension to the rear of the property overlooking the large rear garden. Also to the ground floor are a further two reception rooms, a utility room/WC aswell as having access to the integral garage which could easily be converted into another reception room or even a bedroom if needed.

## 3 BEDROOMS • 3 RECEPTION ROOMS • 2 BATHROOMS

SOUTH WELLING

- Chain Free
- Very Spacious
- Stunning Extended Kitchen/Sitting Room
- Large Rear Garden
- Three Double Bedrooms
- En Suite & Shower Room
- South Welling Location
- Call Anthony Martin To View
- Floor Area: 1200 sq ft
- EPC Rating: tbc