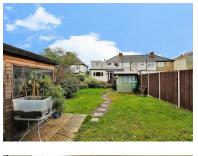

Upstairs the space continues with THREE DOUBLE BEDROOMS and shower room, whilst the master bedroom also benefits from having its very own en suite bathroom.

Externally as mentioned there is a large rear garden with its very own outhouse/games room to the rear, along with a decked area to the front of the garden whilst to the front of the home you also have off road parking for 2/3 cars.