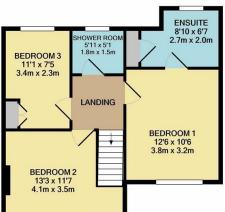

Upstairs the space continues with THREE DOUBLE BEDROOMS and shower room, whilst the master bedroom also benefits from having its very own en suite bathroom.

Externally as mentioned there is a large rear garden with its very own outhouse/games room to the rear, along with a decked area to the front of the garden whilst to the front of the home you also have off road parking for 2/3 cars.