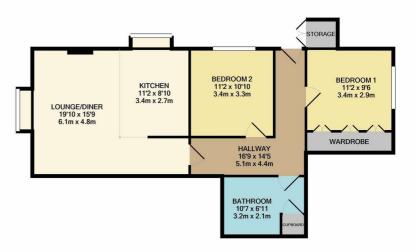

# your new home

**Front** 

**Entrance Hallway** 

Lounge/Diner 19'10 x 15'9

Kitchen 11'2 x 8'10

Bedroom 1 11'2 x 9'6

Bedroom 2 11'2 x 10'10

Bathroom **10'7 x 6'11** 

#### TOTAL APPROX. FLOOR AREA 811 SQ.FT. (75.3 SQ.M.)

White very utterpt has been made to ensure the accuracy of the floor pian contained here, measurements of donce, windows plant that the properties of the proposal policy and proposal contained the proposal policy to the real proposal policy to the proposal policy to the real proposal policy to the proposal policy to the proposal policy purchaser. The services, systems and applicances shown have obeen tested and no guarantee as to their operability or efficiency; can be given the proposal policy proposal p