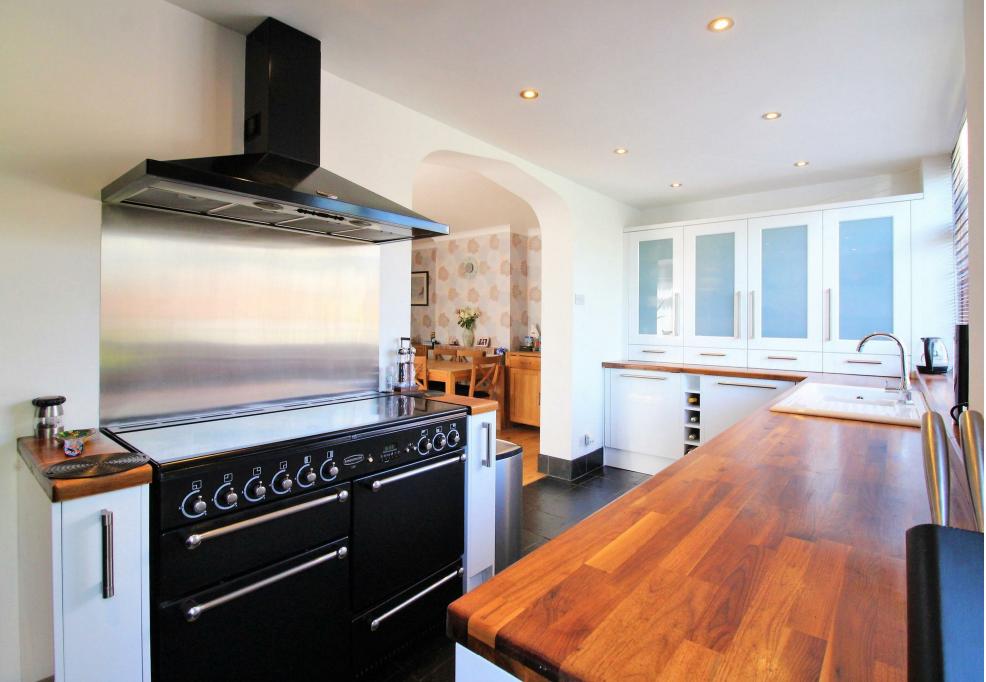

This home is currently set up as a three bedroom but with a little alteration to the ground floor could easily be turned into a FOURTH BEDROOM/STUDY. The accommodation currently comprises entrance hall, from here you can access all of the living space which includes a good size lounge, ground floor bathroom, enlarged dining room, this is where the fourth bedroom/study could be added, the window and radiator are still in this area, so by simply putting up a wall and opening a door way from the hall you can create an extra bedroom or study area if needed, from the dining room you can access the modern kitchen which overlooks the beautifully kept rear garden.

#### BEXLEYHEATH

- Sought after location
- Potential for four bedrooms
- Two en suites
- Ground floor bathroom
- Amazing modern kitchen
- Large rear garden
- Off road parking
- Must be viewed
- Floor Area: 1,149 Sq Ft
- EPC TBC