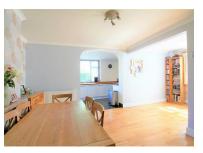

This home is currently set up as a three bedroom but with a little alteration to the ground floor could easily be turned into a FOURTH BEDROOM/STUDY. The accommodation currently comprises entrance hall, from here you can access all of the living space which includes a good size lounge, ground floor bathroom, enlarged dining room, this is where the fourth bedroom/study could be added, the window and radiator are still in this area, so by simply putting up a wall and opening a door way from the hall you can create an extra bedroom or study area if needed, from the dining room you can access the modern kitchen which overlooks the beautifully kept rear garden.