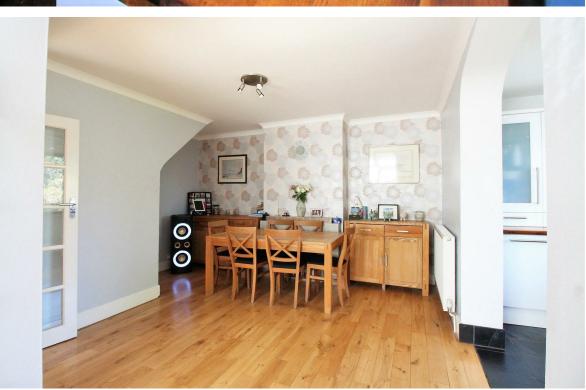

This home is currently set up as a three bedroom but with a little alteration to the ground floor could easily be turned into a FOURTH BEDROOM/STUDY. The accommodation currently comprises entrance hall, from here you can access all of the living space which includes a good size lounge, ground floor bathroom, enlarged dining room, this is where the fourth bedroom/study could be added, the window and radiator are still in this area, so by simply putting up a wall and opening a door way from the hall you can create an extra bedroom or study area if needed, from the dining room you can access the modern kitchen which overlooks the beautifully kept rear garden.