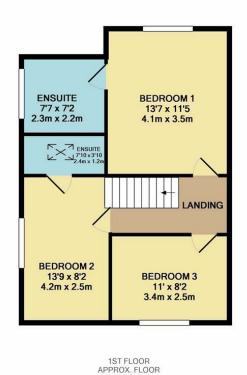

TOTAL APPROX. FLOOR AREA 1149 SQ.FT. (106.8 SQ.M.)

Whilst every attempt has been made to ensure the accuracy of the floor plan contained here, measurements of doors, windows, rooms and any other items are approximate and no responsibility is taken for any error, omission, or mis-statement. This plan is for illustrative purposes only and should be used as such by any prospective purchaser. The services, systems and appliances shown have not been tested and no guarantee as to their operability or efficiency can be given Made with Metropix €2019

To the first floor there are three good size bedrooms, two of which come with en suite shower rooms which are a recent addition to the home and now means there's no arguments over who gets in the bathroom first!