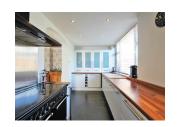

This home is currently set up as a three bedroom but with a little alteration to the ground floor could easily be turned into a FOURTH BEDROOM/STUDY. The accommodation currently comprises entrance hall, from here you can access all of the living space which includes a good size lounge, ground floor bathroom, enlarged dining room, this is where the fourth bedroom/study could be added, the window and radiator are still in this area, so by simply putting up a wall and opening a door way from the hall you can create an extra bedroom or study area if needed, from the dining room you can access the modern kitchen which overlooks the beautifully kept rear garden.