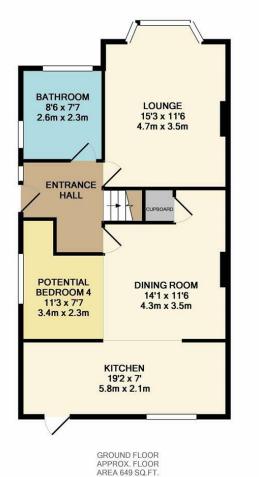

TOTAL APPROX. FLOOR AREA 1149 SQ.FT. (106.8 SQ.M.)

Whilst every attempt has been made to ensure the accuracy of the floor plan contained here, measurements of doors, windows, rooms and any other items are approximate and no responsibility is taken for any error, omission, or mis-statement. This plan is for illustrative purposes only and should be used as such by any prospective purchaser. The services, systems and appliances shown have not been tested and no guarantee as to their operability or efficiency can be given Made with Metropix €2019

This home is currently set up as a three bedroom but with a little alteration to the ground floor could easily be turned into a FOURTH BEDROOM/STUDY. The accommodation currently comprises entrance hall, from here you can access all of the living space which includes a good size lounge, ground floor bathroom, enlarged dining room, this is where the fourth bedroom/study could be added, the window and radiator are still in this area, so by simply putting up a wall and opening a door way from the hall you can create an extra bedroom or study area if needed, from the dining room you can access the modern kitchen which overlooks the beautifully kept rear garden.