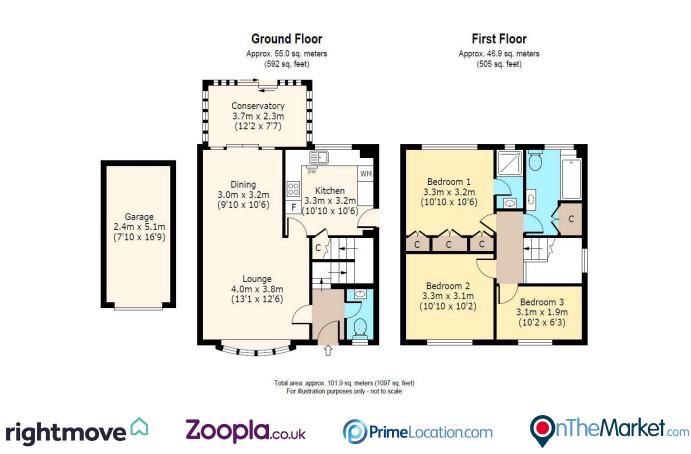

To the ground floor the open plan lounge/diner has a bay window to the front and opens into the conservatory which overlooks the garden. The part integrated kitchen has a range of base and wall units and back door. There is also a guest cloakroom.

To the first floor the master bedroom has an ensuite shower and fitted wardrobes. There is a further double and a single bedroom. The family bathroom is part tiled with a white bathroom suite and airing cupboard.

**Outside the pretty, well** established garden is mainly laid to lawn with mature shrubs and borders, and benefits from an additional piece of land to the rear of the garage. The driveway to the front has parking for 2 cars and access to the garage at the rear of the house.