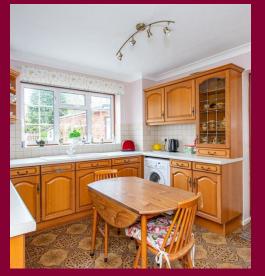

To the ground floor the open plan lounge/diner has a bay window to the front and opens into the conservatory which overlooks the garden. The part integrated kitchen has a range of base and wall units and back door. There is also a guest cloakroom.