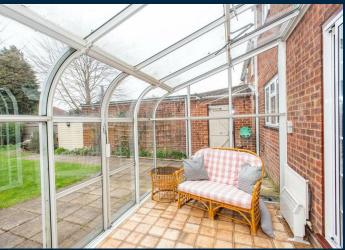

To the ground floor the open plan lounge/diner has a bay window to the front and opens into the conservatory which overlooks the garden. The part integrated kitchen has a range of base and wall units and back door. There is also a guest cloakroom.