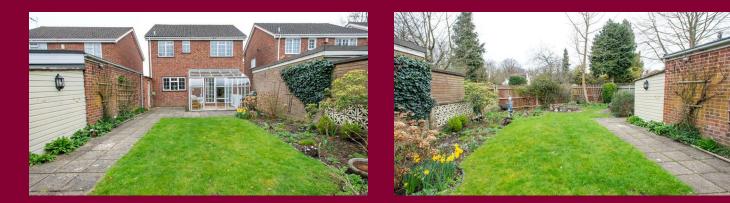

**Outside the pretty, well** established garden is mainly laid to lawn with mature shrubs and borders, and benefits from an additional piece of land to the rear of the garage. The driveway to the front has parking for 2 cars and access to the garage at the rear of the house.