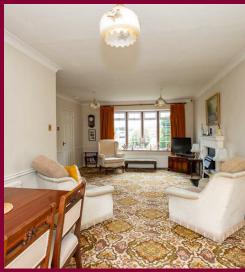

To the ground floor the open plan lounge/diner has a bay window to the front and opens into the conservatory which overlooks the garden. The part integrated kitchen has a range of base and wall units and back door. There is also a guest cloakroom.