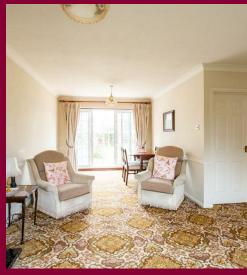

To the ground floor the open plan lounge/diner has a bay window to the front and opens into the conservatory which overlooks the garden. The part integrated kitchen has a range of base and wall units and back door. There is also a guest cloakroom.