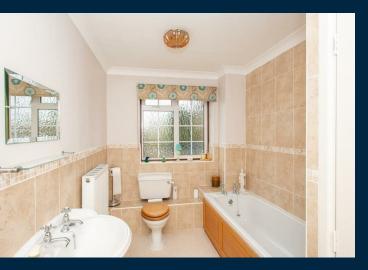

To the first floor the master bedroom has an ensuite shower and fitted wardrobes. There is a further double and a single bedroom. The family bathroom is part tiled with a white bathroom suite and airing cupboard.