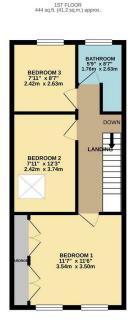

## New Road, Hextable

GROUND FLOOR
441 sq.ft. (41.0 sq.m.) approx.

KITCHEN
13'8" × 8'7"
4.18m × 2.65m

LOUNGE/DINER
13'8" × 23'9"
4.18m × 7.24m

UP

TOTAL FLOOR AREA: 885 s.g.lk. (82.2 s.g.m.) approx.

Whitels every simple has been laide to practe the accuracy of a thropian contained them, resource of abox, medices, norms and any other ferms are approximate and no responsibility in blain for any consistent or existence. The plant in its illustrative purpose only and should be used as such by prespective purchase. The services, systems and appliances shown have not been totaled and no gas and to the department of the services of the services. The services, systems and appliances shown have not been totaled and no gas and the services. The services, systems and appliances are shown have not been totaled and no gas and the services. The services, systems and appliances are shown in the services are services.

## New Road Hextable

Located in the sought-after village of Hextable is this Three-bedroom family home. Lounge / diner leading to kitchen.

to the first floor you have three bedrooms and bathroom. externally there are rear and front gardens. Situated ideally for wellregarded schools, approximately 1.5 miles to Swanley Railway station.