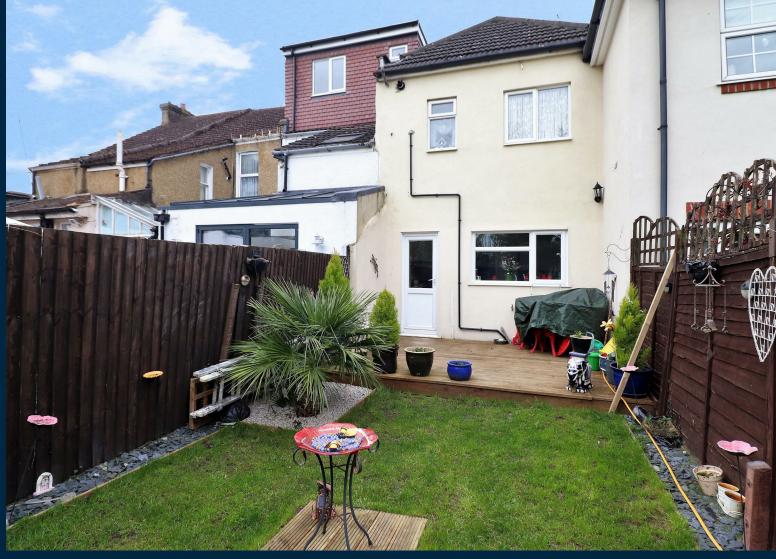

## New Road Hextable

Located in the sought-after village of Hextable is this Three-bedroom family home. Lounge / diner leading to kitchen.

to the first floor you have three bedrooms and bathroom. externally there are rear and front gardens. Situated ideally for wellregarded schools, approximately 1.5 miles to Swanley Railway station.