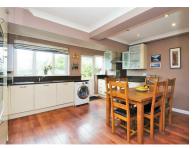

The accommodation on offer consists entrance porch, entrance hall which gives access to all of the ground floor living space, at the front of the home there is a good size lounge whilst to the rear overlooking the stunning rear garden there is a sitting room which comes complete with the original fireplace, the kitchen has been extended to the side which now offers lots of space and room for a dining table, this also overlooks and gives access to the garden, from here you can also access the ground floor shower room and garage which is now a great place for extra storage.