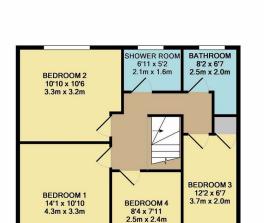

SITTING ROOM 16'4 x 11'7 5.0m x 3.5m

> LOUNGE 13'9 x 13'5 4.2m x 4.1m

> > APPROX. FLOOR
> > AREA 605 SQ.FT.
> >
> > TOTAL APPROX. FLOOR AREA 1354 SQ.FT. (125.8 SQ.M.)
> >
> > TOTAL APPROX. FLOOR AREA 1354 SQ.FT. (125.8 SQ.M.)
> >
> > st every attempt has been made to ensure the accuracy of the floor plan contained here, measurements cord, windows, rooms and any other items are approximate and no responsibility is taken for any error, resistant, or mis-statement. This plan is for flustrative purposes only and should be used as such by any sective purchaser. The services, specients and appliances shown have not been tested and no guarantee.

To the first floor there are FOUR BEDROOMS, family bathroom and also a separate shower room, so no arguing over who can get ready first in the mornings!

Externally as already mentioned the rear garden is stunning, theirs a lovely patio area which is the perfect place to relax after a busy day and to enjoy the views of this colorful and peaceful SOUTH FACING garden.

### 4 BEDROOMS • 2 RECEPTION ROOMS • 3 BATHROOMS