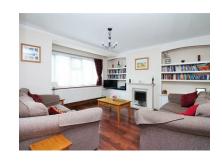

The accommodation on offer consists entrance porch, entrance hall which gives access to all of the ground floor living space, at the front of the home there is a good size lounge whilst to the rear overlooking the stunning rear garden there is a sitting room which comes complete with the original fireplace, the kitchen has been extended to the side which now offers lots of space and room for a dining table, this also overlooks and gives access to the garden, from here you can also access the ground floor shower room and garage which is now a great place for extra storage.