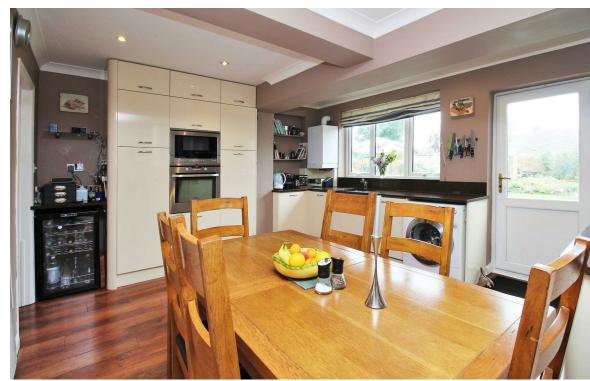

The accommodation on offer consists entrance porch, entrance hall which gives access to all of the ground floor living space, at the front of the home there is a good size lounge whilst to the rear overlooking the stunning rear garden there is a sitting room which comes complete with the original fireplace, the kitchen has been extended to the side which now offers lots of space and room for a dining table, this also overlooks and gives access to the garden, from here you can also access the ground floor shower room and garage which is now a great place for extra storage.