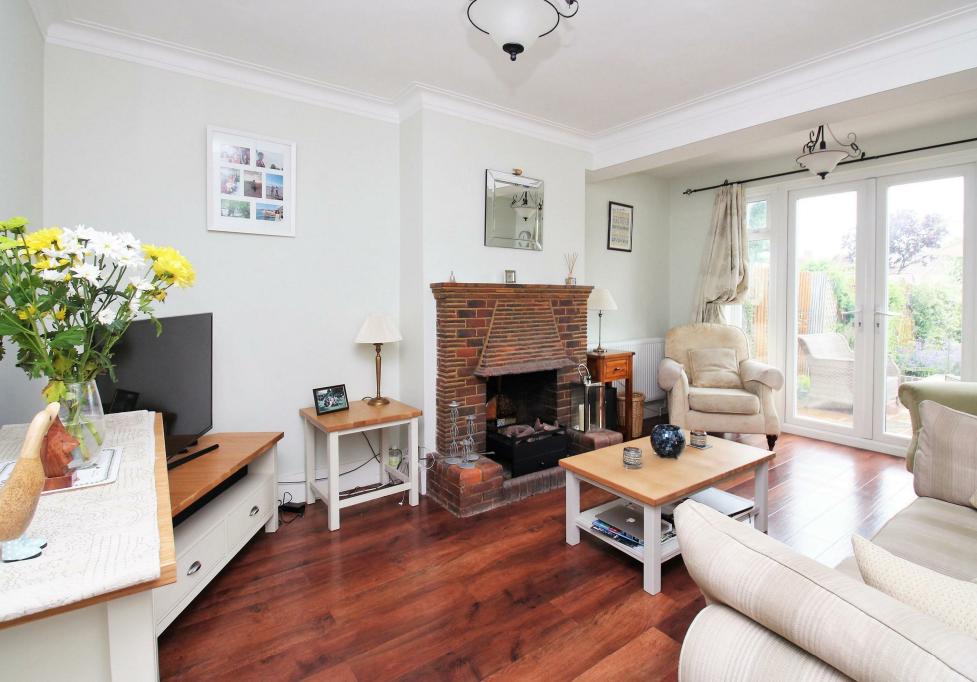

The accommodation on offer consists entrance porch, entrance hall which gives access to all of the ground floor living space, at the front of the home there is a good size lounge whilst to the rear overlooking the stunning rear garden there is a sitting room which comes complete with the original fireplace, the kitchen has been extended to the side which now offers lots of space and room for a dining table, this also overlooks and gives access to the garden, from here you can also access the ground floor shower room and garage which is now a great place for extra storage.