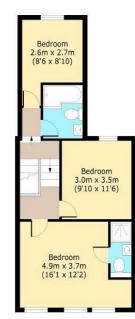

Master Bedroom 16'0" x 12'1" (4.9 x 3.7)

Ensuite Shower

Bedroom 2 9'10" x 11'5" (3 x 3.5)

Bedroom 3 8'6" x 8'10" (2.6 x 2.7)

Family Bathroom

Outside

Garden

Driveway

**First Floor** 

Approx. 48.1 sq. meters (518 sq. feet)

Total area: approx. 115.5 sq. meters (1243 sq. feet) For illustration purposes only - not to scale

01689 850 111