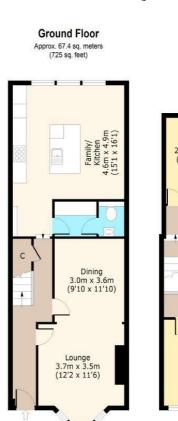

## 19 Pope Road, Bromley, Kent, BR2 9QA

Ground Floor

Kitchen 15'1" x 16'0" (4.6 x 4.9)

Dining 9'10" x 11'9" (3 x 3.6)

Lounge 12'1" x 11'5" (3.7 x 3.5)

Guest Cloakroom

Utility

First Floor