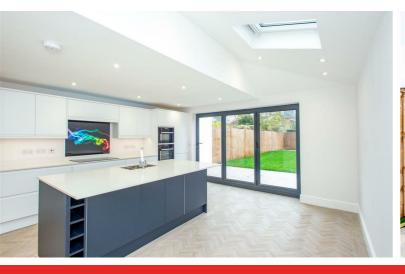

From the front door into the entrance hall and throughout the ground floor is modern parquet flooring providing a wonderful flow. The original reception rooms have been opened up to provide a wonderful lounge with a bay window to the front and feature fireplace. The kitchen/diner really is the hub of the home. Flooded with light from the bifold doors and skylight the fully integrated kitchen features modern white units and a quartz worktop. The dark grey island and underfloor heating make this a wonderful space. The ground floor also benefits from a utility room and guest cloakroom. The first floor is carpeted throughout. The master bedroom at the front of the property has an ensuite shower room. There are two further bedrooms and a modern half tiled family bathroom Outside the terrace provides the ideal space for some al fresco dining. The rest of the garden is laid to lawn and provides a blank canvas for the new owner. There is off street parking.

The property further benefits from double glazing, new central heating, plumbing and wiring, hard wired internet cabling throughout and underfloor heating to the kitchen and bathrooms.