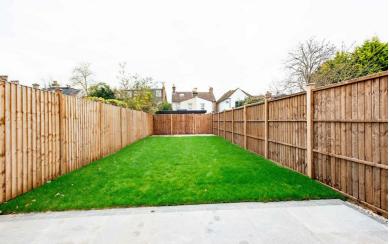

From the front door into the entrance hall and throughout the ground floor is modern parquet flooring providing a wonderful flow. The original reception rooms have been opened up to provide a wonderful lounge with a bay window to the front and feature fireplace. The kitchen/diner really is the hub of the home. Flooded with light from the bifold doors and skylight the fully integrated kitchen features modern white units and a quartz worktop. The dark grey island and underfloor heating make this a wonderful space. The ground floor also benefits from a utility room and guest cloakroom. The first floor is carpeted throughout. The master bedroom at the front of the property has an ensuite shower room. There are two further bedrooms and a modern half tiled family bathroom Outside the terrace provides the ideal space for some al fresco dining. The rest of the garden is laid to lawn and provides a blank canvas for the new owner. There is off street parking.

Master Bedroom 16'0" x 12'1" (4.9 x 3.7)

Ensuite Shower

Bedroom 2 9'10" x 11'5" (3 x 3.5)

Bedroom 3 8'6" x 8'10" (2.6 x 2.7)

Family Bathroom

Outside

Garden

Driveway