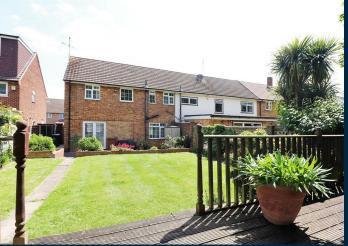

Upstairs has three spacious bedrooms and a bathroom with a separate W/C.

The rear garden has a patio area for those warm sunny days to relax. Laid to lawn for easy maintenance and has a raised decking area for more entertaining. To the front has a private driveway for approximately three cars, plus an extra grass lawn.