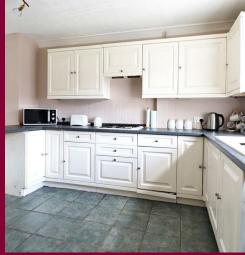

The ground floor has a lounge on one side running from front to back and the same with the kitchen diner. Both of a great size. The through lounge has a feature fireplace and is complimented with a bay front window for that much needed extra living space. The kitchen has shaker style units and a dining area with patio doors leading into the garden.