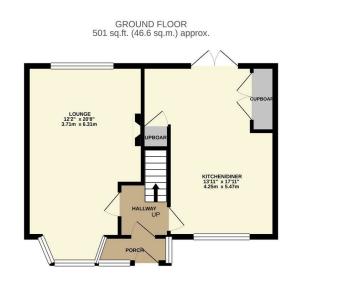

The ground floor has a lounge on one side running from front to back and the same with the kitchen diner. Both of a great size. The through lounge has a feature fireplace and is complimented with a bay front window for that much needed extra living space. The kitchen has shaker style units and a dining area with patio doors leading into the garden.