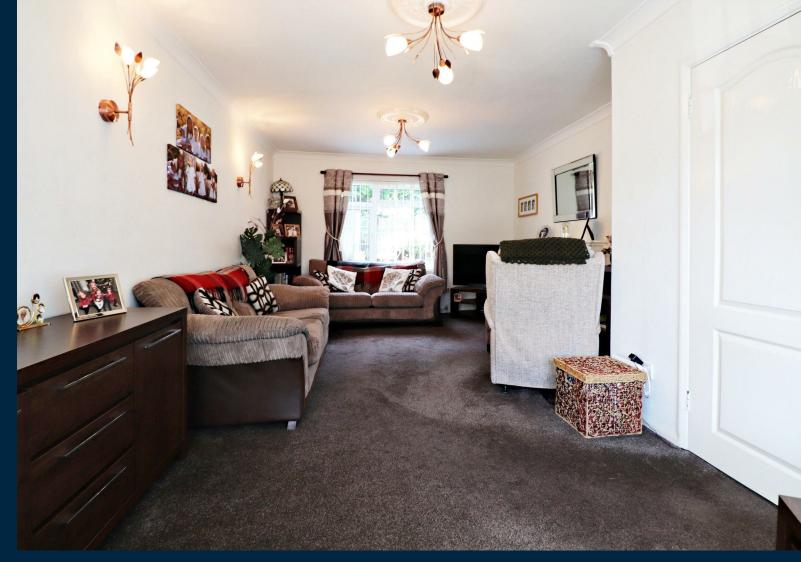

The ground floor has a lounge on one side running from front to back and the same with the kitchen diner. Both of a great size. The through lounge has a feature fireplace and is complimented with a bay front window for that much needed extra living space. The kitchen has shaker style units and a dining area with patio doors leading into the garden.