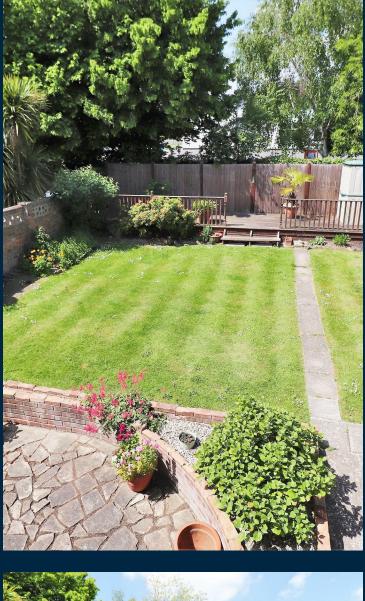

Upstairs has three spacious bedrooms and a bathroom with a separate W/C.

The rear garden has a patio area for those warm sunny days to relax. Laid to lawn for easy maintenance and has a raised decking area for more entertaining. To the front has a private driveway for approximately three cars, plus an extra grass lawn.

- End of Terraced House
- 3 Spacious Bedrooms
- Large Lounge
- Large Kitchen
- Area: 950 sq ft
- Upstairs Bathroom and Separate Toilet
- Good Transport Links, Close To Amenities
- Private Rear Garden
- Parking for 3 Cars
- EPC: D