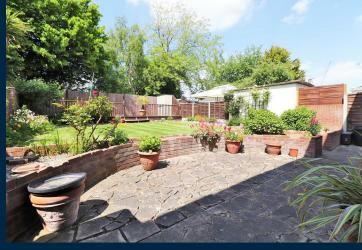

Upstairs has three spacious bedrooms and a bathroom with a separate W/C.

The rear garden has a patio area for those warm sunny days to relax. Laid to lawn for easy maintenance and has a raised decking area for more entertaining. To the front has a private driveway for approximately three cars, plus an extra grass lawn.

- End of Terraced House
- 3 Spacious Bedrooms
- Large Lounge
- Large Kitchen
- Area: 950 sq ft
- Upstairs Bathroom and Separate Toilet
- Good Transport Links, Close To Amenities
- Private Rear Garden
- Parking for 3 Cars
- EPC: D