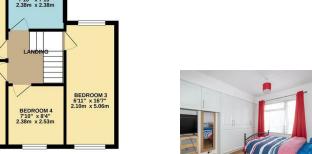

KITCHEN/DINER 19'0" x 18'5" 5.79m x 5.61m

DINING ROOM 11'1" x 11'11" 3.38m x 3.63m

LOUNGE 13'0" x 14'9" 3.96m x 4.50m

1ST FLOOR 580 sq.ft. (53.9 sq.m.) approx.

BEDROOM 1 11'5" x 13'2" 3.49m x 4.02m

2 Pickford Lane, Bexleyheath, Kent, DA7 4QW

To the first floor there are four good size bedrooms and a modern family bathroom, externally there is off road parking and a garage to the side.

Although this property has already been extended there is still a lot of scope to extend further, subject to planning permission.