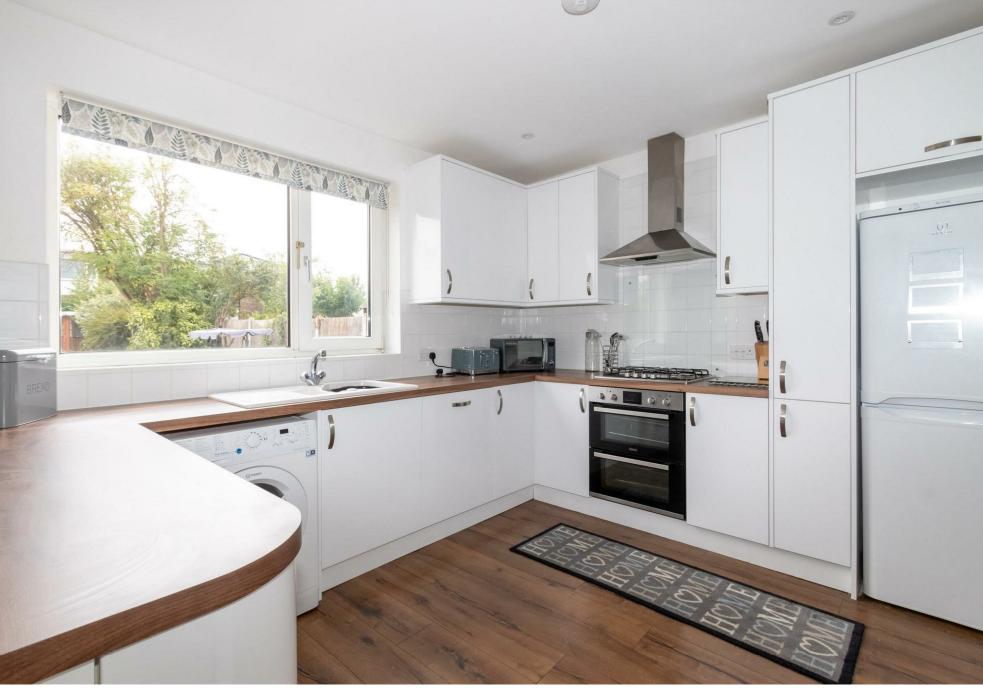

The accommodation on offer comprises of a large entrance hall, a redecorated and improved main reception room with a SECOND reception room which could be another spacious room to kick back and relax in. A stunning extended kitchen/dining room which gives access to the well-maintained rear garden which is a great size giving plenty of space.