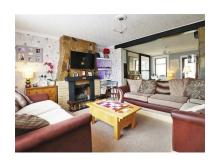

The accommodation on offer comprises an Entrance Hall, Lounge, sitting room, conservatory, shower room and a very impressive 24ft kitchen/breakfast room, which works well as a social gathering space. The Kitchen comprises of a stylish range of matching wall and base units with space for appliances, breakfast island, windows to the front and side allow for good natural lighting in this room, and there is a door to the garden. The first floor comprises of a landing, four very good sized bedrooms, a large family bathroom. The second floor comprises a master bedroom, en-suite and an additional bonus/storage room.