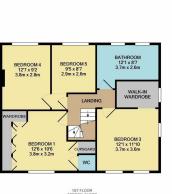

The accommodation on offer comprises an Entrance Hall, Lounge, sitting room, conservatory, shower room and a very impressive 24ft kitchen/breakfast room, which works well as a social gathering space. The Kitchen comprises of a stylish range of matching wall and base units with space for appliances, breakfast island, windows to the front and side allow for good natural lighting in this room, and there is a door to the garden. The first floor comprises of a landing, four very good sized bedrooms, a large family bathroom. The second floor comprises a master bedroom, en-suite and an additional bonus/storage room.