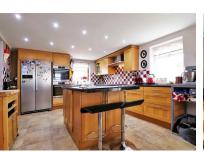

The accommodation on offer comprises an Entrance Hall, Lounge, sitting room, conservatory, shower room and a very impressive 24ft kitchen/breakfast room, which works well as a social gathering space. The Kitchen comprises of a stylish range of matching wall and base units with space for appliances, breakfast island, windows to the front and side allow for good natural lighting in this room, and there is a door to the garden. The first floor comprises of a landing, four very good sized bedrooms, a large family bathroom. The second floor comprises a master bedroom, en-suite and an additional bonus/storage room.