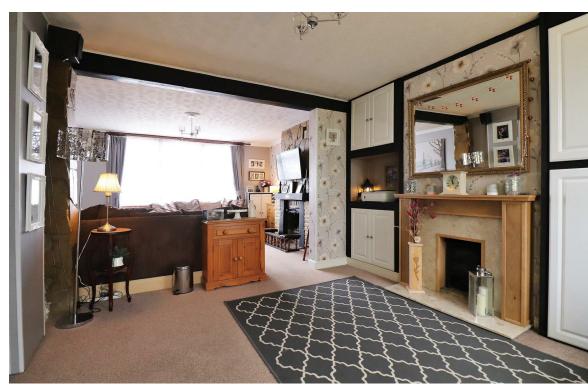

The accommodation on offer comprises an Entrance Hall, Lounge, sitting room, conservatory, shower room and a very impressive 24ft kitchen/breakfast room, which works well as a social gathering space. The Kitchen comprises of a stylish range of matching wall and base units with space for appliances, breakfast island, windows to the front and side allow for good natural lighting in this room, and there is a door to the garden. The first floor comprises of a landing, four very good sized bedrooms, a large family bathroom. The second floor comprises a master bedroom, en-suite and an additional bonus/storage room.

## 5 BEDROOMS • 3 RECEPTION ROOMS • 3 BATHROOMS