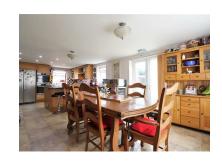

The accommodation on offer comprises an Entrance Hall, Lounge, sitting room, conservatory, shower room and a very impressive 24ft kitchen/breakfast room, which works well as a social gathering space. The Kitchen comprises of a stylish range of matching wall and base units with space for appliances, breakfast island, windows to the front and side allow for good natural lighting in this room, and there is a door to the garden. The first floor comprises of a landing, four very good sized bedrooms, a large family bathroom. The second floor comprises a master bedroom, en-suite and an additional bonus/storage room.