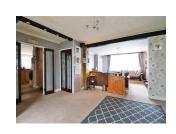

The accommodation on offer comprises an Entrance Hall, Lounge, sitting room, conservatory, shower room and a very impressive 24ft kitchen/breakfast room, which works well as a social gathering space. The Kitchen comprises of a stylish range of matching wall and base units with space for appliances, breakfast island, windows to the front and side allow for good natural lighting in this room, and there is a door to the garden. The first floor comprises of a landing, four very good sized bedrooms, a large family bathroom. The second floor comprises a master bedroom, en-suite and an additional bonus/storage room.