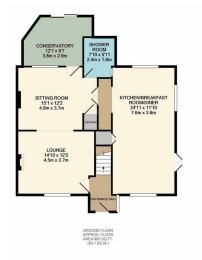

The accommodation on offer comprises an Entrance Hall, Lounge, sitting room, conservatory, shower room and a very impressive 24ft kitchen/breakfast room, which works well as a social gathering space. The Kitchen comprises of a stylish range of matching wall and base units with space for appliances, breakfast island, windows to the front and side allow for good natural lighting in this room, and there is a door to the garden. The first floor comprises of a landing, four very good sized bedrooms, a large family bathroom. The second floor comprises a master bedroom, en-suite and an additional bonus/storage room.