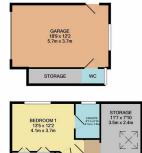

The accommodation on offer comprises an Entrance Hall, Lounge, sitting room, conservatory, shower room and a very impressive 24ft kitchen/breakfast room, which works well as a social gathering space. The Kitchen comprises of a stylish range of matching wall and base units with space for appliances, breakfast island, windows to the front and side allow for good natural lighting in this room, and there is a door to the garden. The first floor comprises of a landing, four very good sized bedrooms, a large family bathroom. The second floor comprises a master bedroom, en-suite and an additional bonus/storage room.

Externally, the property boasts a large side and rear garden. The front driveway is perfect for several cars and the detached garage is big enough for a car or a variety of different uses

This is a fantastic home that has undergone a lot of work over the years and is a very large family home. immaculately presented completed with a stylish finish. This could be Your Dream Home! Call today and book your viewing!