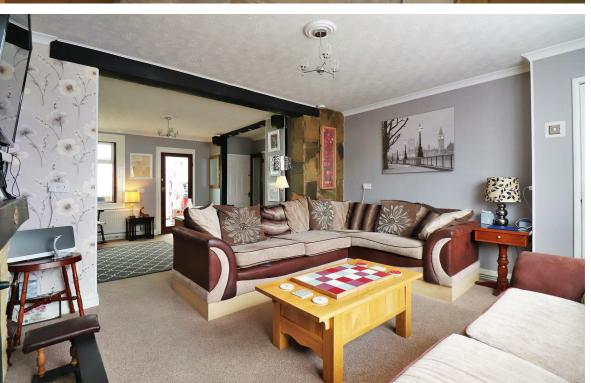

The accommodation on offer comprises an Entrance Hall, Lounge, sitting room, conservatory, shower room and a very impressive 24ft kitchen/breakfast room, which works well as a social gathering space. The Kitchen comprises of a stylish range of matching wall and base units with space for appliances, breakfast island, windows to the front and side allow for good natural lighting in this room, and there is a door to the garden. The first floor comprises of a landing, four very good sized bedrooms, a large family bathroom. The second floor comprises a master bedroom, en-suite and an additional bonus/storage room.

## 5 BEDROOMS • 3 RECEPTION ROOMS • 3 BATHROOMS