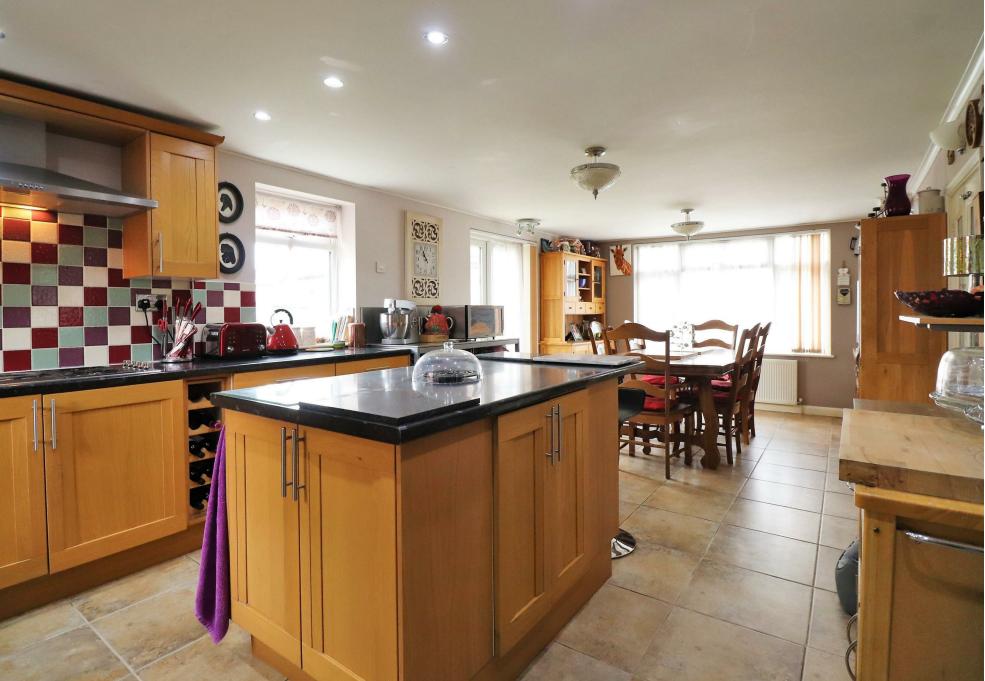

The accommodation on offer comprises an Entrance Hall, Lounge, sitting room, conservatory, shower room and a very impressive 24ft kitchen/breakfast room, which works well as a social gathering space. The Kitchen comprises of a stylish range of matching wall and base units with space for appliances, breakfast island, windows to the front and side allow for good natural lighting in this room, and there is a door to the garden. The first floor comprises of a landing, four very good sized bedrooms, a large family bathroom. The second floor comprises a master bedroom, en-suite and an additional bonus/storage room.