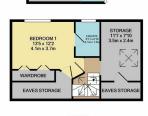

The accommodation on offer comprises an Entrance Hall, Lounge, sitting room, conservatory, shower room and a very impressive 24ft kitchen/breakfast room, which works well as a social gathering space. The Kitchen comprises of a stylish range of matching wall and base units with space for appliances, breakfast island, windows to the front and side allow for good natural lighting in this room, and there is a door to the garden. The first floor comprises of a landing, four very good sized bedrooms, a large family bathroom. The second floor comprises a master bedroom, en-suite and an additional bonus/storage room.