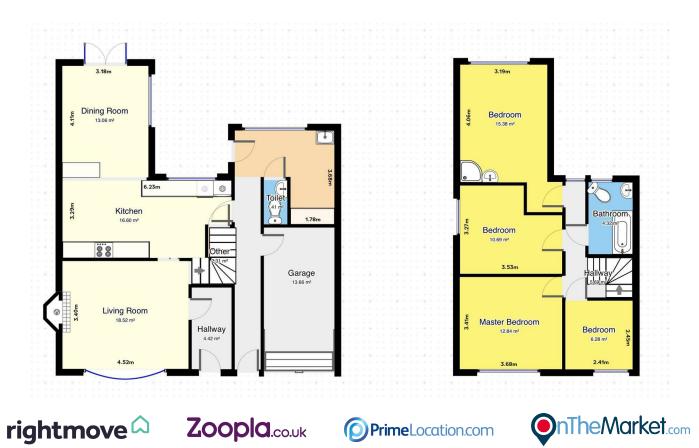

## **Hadley Close**

As sole agents Anthony Martin brings this fantastic 4 bedroom detached property to the market, within one of the most popular areas of Meopham, Hadley Close.

The property comprises of: Entrance porch, lounge, kitchen, dining room, utility area, w/c, garage, 3 doubles with another single bedroom and family bathroom.