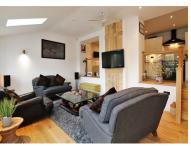

This contemporary family house provides a wealth of entertaining space, together with flexible family living.

The ground floor comprises of a snug reception room / dining to the front, downstairs WC and a beautifully extended light and airy split level kitchen living area. Wow!!!!

The kitchen area on the upper level has stunning modern white gloss handle-less units with solid oak work tops complimented with large beige tiles. If this is not enough you have an oak handrail glass balustrade balcony which leads you down into the extended lower level lounge area which has been cleverly designed with large windows high ceilings with velux windows to incorporate a social gathering area where friends and family can gather together.