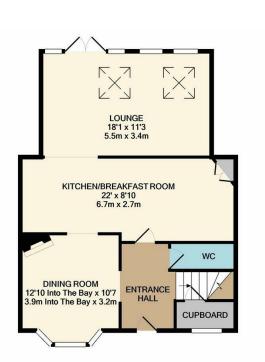

This contemporary family house provides a wealth of entertaining space, together with flexible family living.

The ground floor comprises of a snug reception room / dining to the front, downstairs WC and a beautifully extended light and airy split level kitchen living area. Wow!!!!

The kitchen area on the upper level has stunning modern white gloss handle-less units with solid oak work tops complimented with large beige tiles. If this is not enough you have an oak handrail glass balustrade balcony which leads you down into the extended lower level lounge area which has been cleverly designed with large windows high ceilings with velux windows to incorporate a social gathering area where friends and family can gather together.