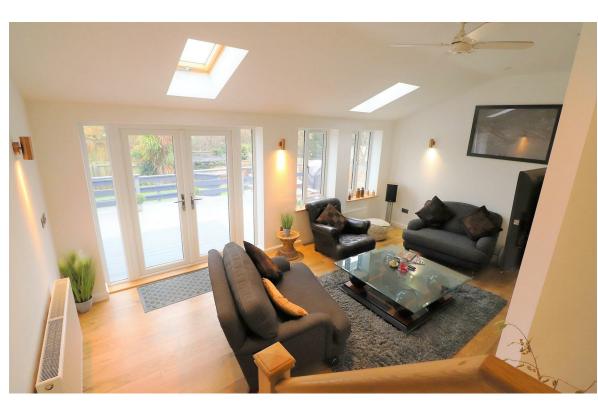

The kitchen area on the upper level has stunning modern white gloss handle-less units with solid oak work tops complimented with large beige tiles. If this is not enough you have an oak handrail glass balustrade balcony which leads you down into the extended lower level lounge area which has been cleverly designed with large windows high ceilings with velux windows to incorporate a social gathering area where friends and family can gather together.