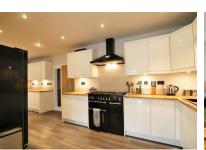

The kitchen area on the upper level has stunning modern white gloss handle-less units with solid oak work tops complimented with large beige tiles. If this is not enough you have an oak handrail glass balustrade balcony which leads you down into the extended lower level lounge area which has been cleverly designed with large windows high ceilings with velux windows to incorporate a social gathering area where friends and family can gather together.