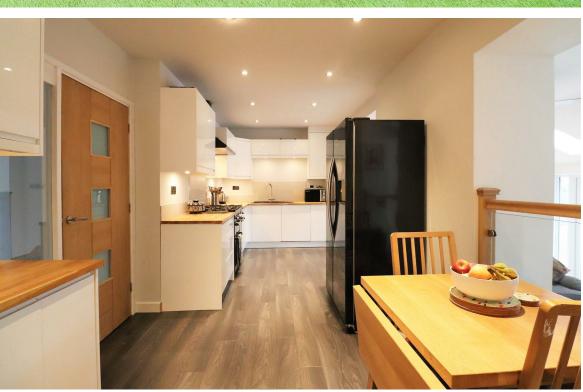

This contemporary family house provides a wealth of entertaining space, together with flexible family living.

The ground floor comprises of a snug reception room / dining to the front, downstairs WC and a beautifully extended light and airy split level kitchen living area. Wow!!!!

The kitchen area on the upper level has stunning modern white gloss handle-less units with solid oak work tops complimented with large beige tiles. If this is not enough you have an oak handrail glass balustrade balcony which leads you down into the extended lower level lounge area which has been cleverly designed with large windows high ceilings with velux windows to incorporate a social gathering area where friends and family can gather together.