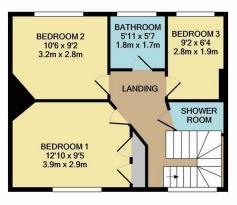

On the first floor you will find two very good size bedrooms, a single bedroom and a stunning family bathroom, with an additional shower room.

The landscaped garden is low maintenance and has a terrace, ideal for alfresco dining, with astro turf grass.