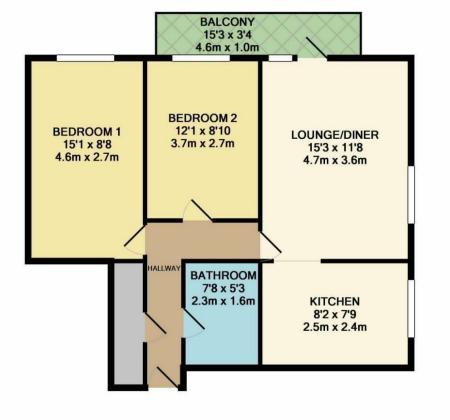

#### TOTAL APPROX. FLOOR AREA 615 SQ.FT. (57.1 SQ.M.)

Whilst every attempt has been made to ensure the accuracy of the floor plan contained here, measurements of doors, windows, rooms and any other items are approximate and no responsibility is taken for any error, omission, or mis-statement. This plan is for illustrative purposes only and should be used as such by any prospective purchaser. The services, systems and appliances shown have not been tested and no guarantee as to their operability or efficiency can be given

The property comprises an Entrance Hall with large storage cupboard, bathroom, Two Double Bedrooms, spacious Lounge Diner, kitchen and Balcony with the stunning views across London. The property boasts Double Glazing and Gas Central Heating.

#### 2 BEDROOMS • 1 RECEPTION ROOMS • 1 BATHROOMS