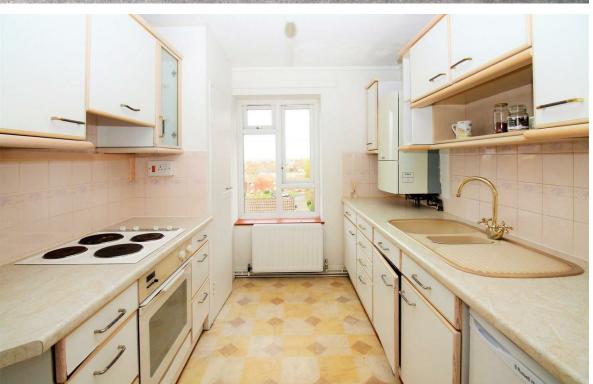

The property comprises an Entrance Hall with large storage cupboard, bathroom, Two Double Bedrooms, spacious Lounge Diner, kitchen and Balcony with the stunning views across London. The property boasts Double Glazing and Gas Central Heating.