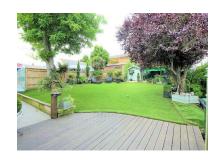

Externally there is plenty more to impress... The Rear Garden comes with a low-maintenance artificial lawn area, a decked area, a shed, and extra enclosed storage to the side of the house. There is a large Driveway providing Off Road Parking for several vehicles, and a Detached Double Garage with power and light.