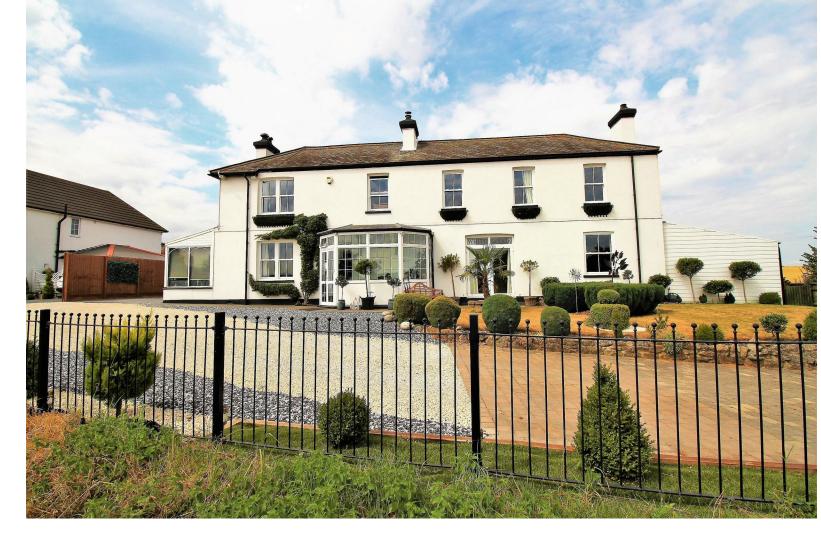

## WHITE LODGE, BURNT HOUSE

WILMINGTON

Asking Price £925,000

Must Be Seen! This truly unique home has a mixture of modern and country-style finishing touches which compliment the age of the property and its stunning surrounds. The property has adaptable accommodation, perfect for a large family, boasting generous living space, as well as excellent outdoor space for the family to enjoy, as well as a car park area and a double detached garage. This home has to be viewed to appreciate all on offer.

The accommodation comprises a large Entrance Porch which leads to an impressive Entrance Hall filled with eye-catching features which continue into a spacious Lounge with a feature fireplace + hearth, stunning cornice, and plenty of natural light with dual aspect windows overlooking fields. There is a Conservatory, a Storage Room, a Ground Floor WC, an Office (could be used as a 6th bedroom), a Workshop with sky lantern, a Larder, a country-style Kitchen with a continuing theme leading into the large Dining Room with spectacular views.