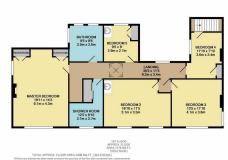

The first floor comprises a spacious Landing, an impressive Master Bedroom with feature fireplace and dual aspect windows with beautiful views, Two Large Double Bedrooms - also with stunning views to the front, Two smaller Double Bedrooms, a Bathroom, a Shower Room.