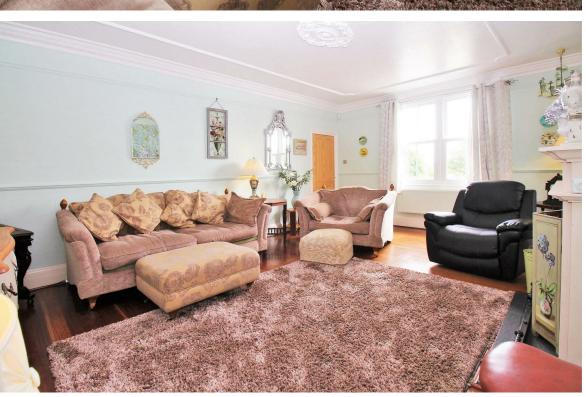

The accommodation comprises a large Entrance Porch which leads to an impressive Entrance Hall filled with eye-catching features which continue into a spacious Lounge with a feature fireplace + hearth, stunning cornice, and plenty of natural light with dual aspect windows overlooking fields. There is a Conservatory, a Storage Room, a Ground Floor WC, an Office (could be used as a 6th bedroom), a Workshop with sky lantern, a Larder, a country-style Kitchen with a continuing theme leading into the large Dining Room with spectacular views.