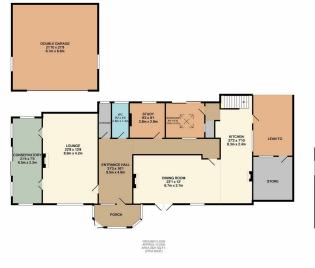

The accommodation comprises a large Entrance Porch which leads to an impressive Entrance Hall filled with eye-catching features which continue into a spacious Lounge with a feature fireplace + hearth, stunning cornice, and plenty of natural light with dual aspect windows overlooking fields. There is a Conservatory, a Storage Room, a Ground Floor WC, an Office (could be used as a 6th bedroom), a Workshop with sky lantern, a Larder, a country-style Kitchen with a continuing theme leading into the large Dining Room with spectacular views.