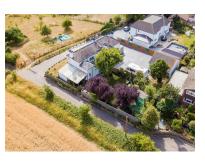

Externally there is plenty more to impress... The Rear Garden comes with a low-maintenance artificial lawn area, a decked area, a shed, and extra enclosed storage to the side of the house. There is a large Driveway providing Off Road Parking for several vehicles, and a Detached Double Garage with power and light.

## WHITE LODGE, BURNT

- WILMINGTON

  Amazing, Unique Family Home
- Fantastic Living Space
- Generous Sized Bedrooms
- Front & Rear Gardens + Small Holding
- Detached Double Garage
- Large Parking Area
- Rural Setting With Views Across Fields
- 2 Bathrooms + G/F WC
- Charm and Character Fill This Home
- EPC: E 40