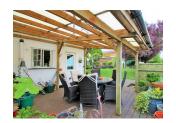

Externally there is plenty more to impress... The Rear Garden comes with a low-maintenance artificial lawn area, a decked area, a shed, and extra enclosed storage to the side of the house. There is a large Driveway providing Off Road Parking for several vehicles, and a Detached Double Garage with power and light.