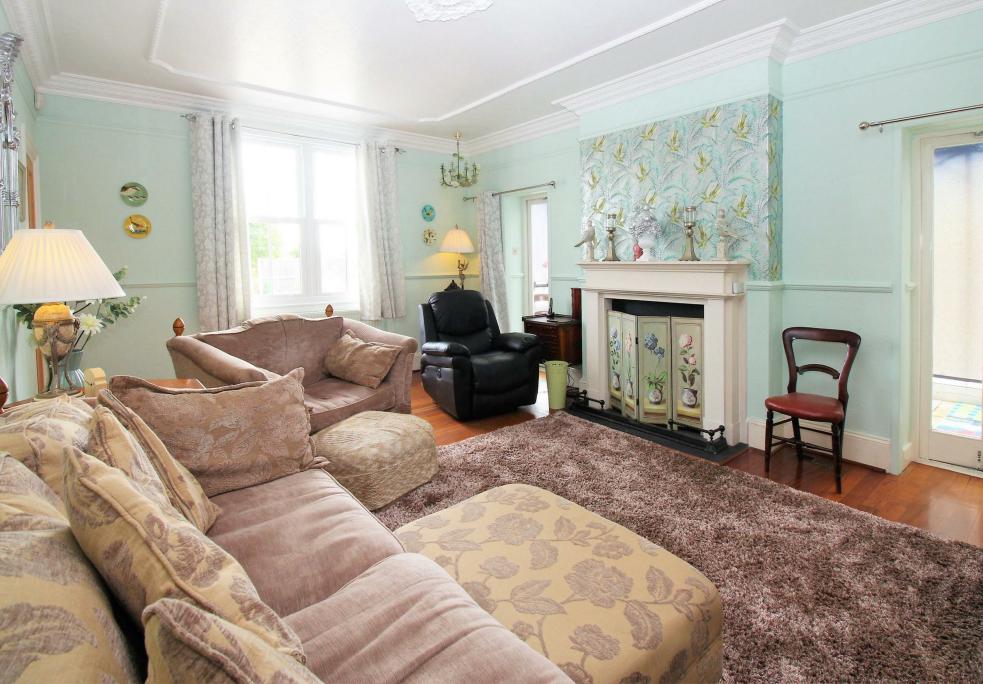

The accommodation comprises a large Entrance Porch which leads to an impressive Entrance Hall filled with eye-catching features which continue into a spacious Lounge with a feature fireplace + hearth, stunning cornice, and plenty of natural light with dual aspect windows overlooking fields. There is a Conservatory, a Storage Room, a Ground Floor WC, an Office (could be used as a 6th bedroom), a Workshop with sky lantern, a Larder, a country-style Kitchen with a continuing theme leading into the large Dining Room with spectacular views.