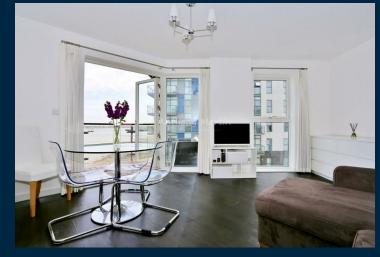

## Bessborough House, Ingress Park, Greenhithe

With a balcony facing directly onto The River Thames and on the fourth floor, is this stunning modern apartment. Internally the home benefits from a large L-shaped lounge dining room that leads onto the contemporary fitted kitchen and balcony. Whilst there are two double bedrooms along with a bathroom and en-suite shower room.