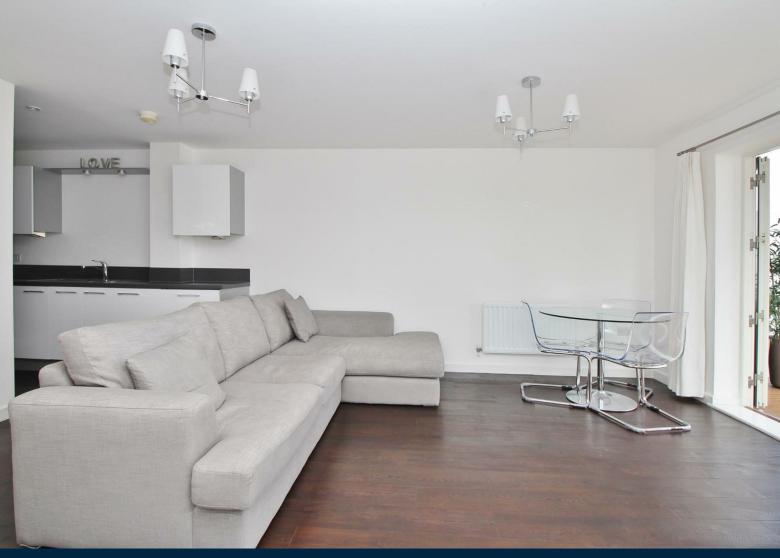

## Bessborough House, Ingress Park, Greenhithe

With a balcony facing directly onto The River Thames and on the fourth floor, is this stunning modern apartment. Internally the home benefits from a large L-shaped lounge dining room that leads onto the contemporary fitted kitchen and balcony. Whilst there are two double bedrooms along with a bathroom and en-suite shower room.