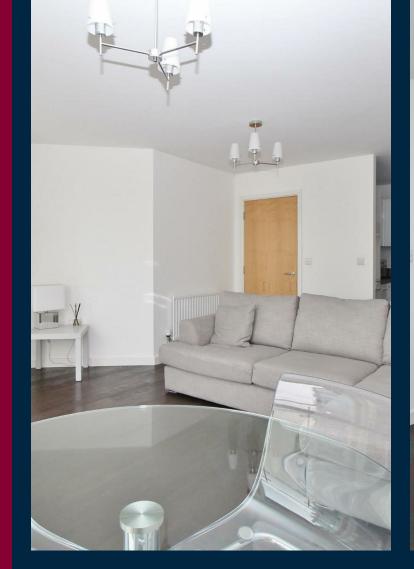

## Bessborough House, Ingress Park, Greenhithe

With a balcony facing directly onto The River Thames and on the fourth floor, is this stunning modern apartment. Internally the home benefits from a large L-shaped lounge dining room that leads onto the contemporary fitted kitchen and balcony. Whilst there are two double bedrooms along with a bathroom and en-suite shower room.