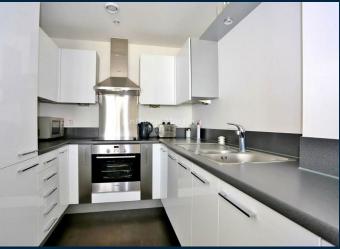

## Bessborough House, Ingress Park, Greenhithe

With a balcony facing directly onto The River Thames and on the fourth floor, is this stunning modern apartment. Internally the home benefits from a large L-shaped lounge dining room that leads onto the contemporary fitted kitchen and balcony. Whilst there are two double bedrooms along with a bathroom and en-suite shower room.