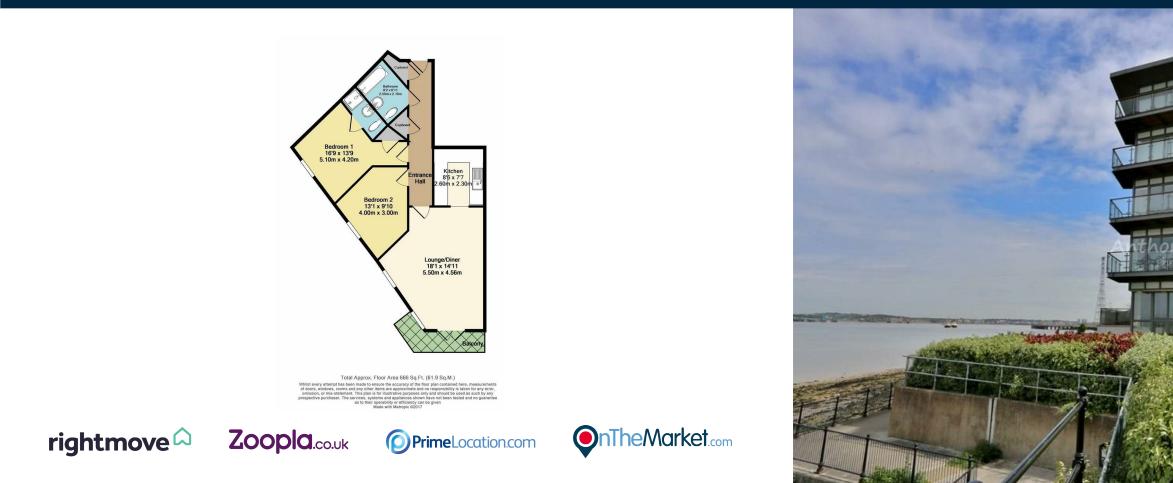

## Bessborough House, Ingress Park, Greenhithe

With a balcony facing directly onto The River Thames and on the fourth floor, is this stunning modern apartment. Internally the home benefits from a large L-shaped lounge dining room that leads onto the contemporary fitted kitchen and balcony. Whilst there are two double bedrooms along with a bathroom and en-suite shower room.

All of which are accessed off the entrance hall. The abode comes with an underground parking bay along with a long remaining lease. Plus the hot water and heating bill is included in the service charge. There is still a charge for cold water