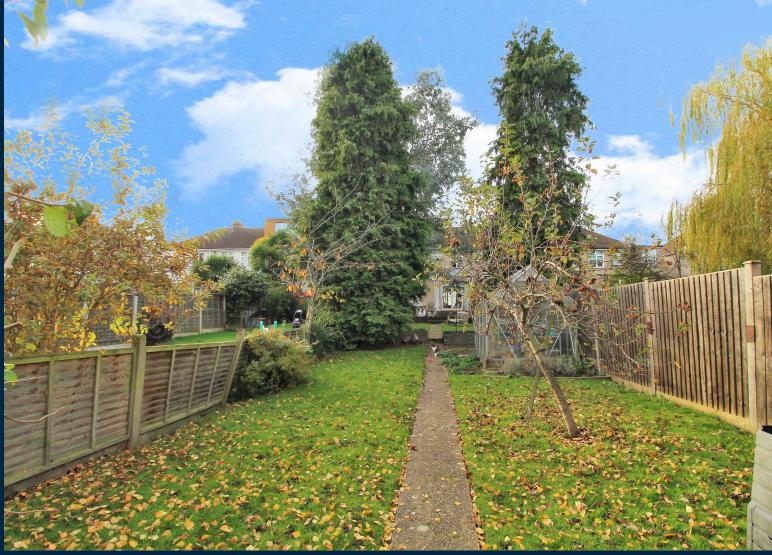

Externally you have a patio area perfect for some alfresco dining and a large garden with heaps of potential for building your own bar or creating your own vegetable patch to compliment your alfresco dining area! To the front you have off road parking for two cars.