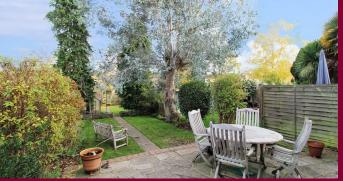

Externally you have a patio area perfect for some alfresco dining and a large garden with heaps of potential for building your own bar or creating your own vegetable patch to compliment your alfresco dining area! To the front you have off road parking for two cars.