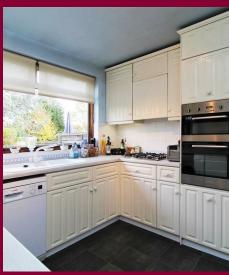

The accommodation comprises of a spacious lounge/ diner with separate Kitchen and Conservatory. You also have an integral garage downstairs with access from the front of the property and inside your lounge/ diner. On the first floor you have all four rooms coming off of your landing. Bedroom 1 has built in wardrobes and then you have two other good size rooms and your family bathroom.