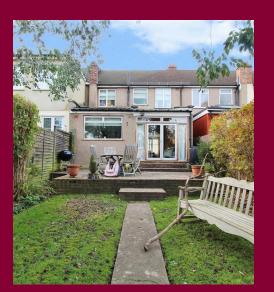

Externally you have a patio area perfect for some alfresco dining and a large garden with heaps of potential for building your own bar or creating your own vegetable patch to compliment your alfresco dining area! To the front you have off road parking for two cars.