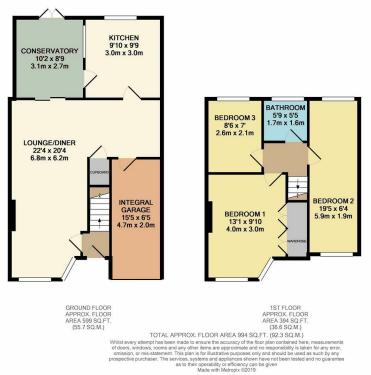

## **Shirley Avenue Bexley**

This is a perfect example of a spacious family home. Located in close proximity to great schools, transport including Albany Park (0.5miles/11 min walk - According to google maps), bus routes, access to the A2 as well as shops and an abundance of parkland.

The accommodation comprises of a spacious lounge/ diner with separate Kitchen and Conservatory. You also have an integral garage downstairs with access from the front of the property and inside your lounge/ diner. On the first floor you have all four rooms coming off of your landing. Bedroom 1 has built in wardrobes and then you have two other good size rooms and your family bathroom.