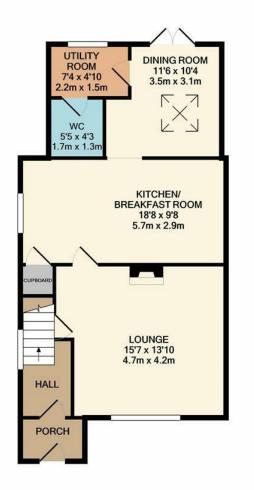

1ST FLOOR

GROUND FLOOR APPROX. FLOOR AREA 622 SQ.FT. (57.8 SQ.M.)

TOTAL APPROX. FLOOR AREA 1218 SQ.FT. (113.2 SQ.M.)

No In Committee the second of the floor plan contained here, measurements of doors, windows, rooms and any other items are approximate and no responsibility is taken for any error, omission, or mis-statement. This plan is for illustrative purposes only and should be used as such by any prospective purchaser. The services, systems and appliances shown have not been tested and no guarantee as to their operability or efficiency can be given Made with Metropix ©2020

The property comprises of two reception rooms, a spacious kitchen breakfast room, utility room and downstairs W/c. Upstairs there are three good size bedrooms and a family bathroom. Outside to the rear there is a well tendered garden which overlooks fields and is sectioned into three parts, there is a paved patio, lawned garden and a decked area to the rear. To the front and to the side there is a garage and a block paved driveway.