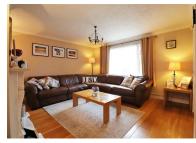

The property comprises of two reception rooms, a spacious kitchen breakfast room, utility room and downstairs W/c. Upstairs there are three good size bedrooms and a family bathroom. Outside to the rear there is a well tendered garden which overlooks fields and is sectioned into three parts, there is a paved patio, lawned garden and a decked area to the rear. To the front and to the side there is a garage and a block paved driveway.