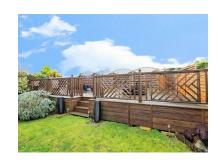

The property comprises of two reception rooms, a spacious kitchen breakfast room, utility room and downstairs W/c. Upstairs there are three good size bedrooms and a family bathroom. Outside to the rear there is a well tendered garden which overlooks fields and is sectioned into three parts, there is a paved patio, lawned garden and a decked area to the rear. To the front and to the side there is a garage and a block paved driveway.