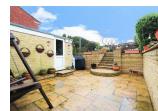

The property comprises of two reception rooms, a spacious kitchen breakfast room, utility room and downstairs W/c. Upstairs there are three good size bedrooms and a family bathroom. Outside to the rear there is a well tendered garden which overlooks fields and is sectioned into three parts, there is a paved patio, lawned garden and a decked area to the rear. To the front and to the side there is a garage and a block paved driveway.