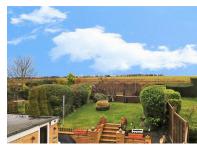

The property comprises of two reception rooms, a spacious kitchen breakfast room, utility room and downstairs W/c. Upstairs there are three good size bedrooms and a family bathroom. Outside to the rear there is a well tendered garden which overlooks fields and is sectioned into three parts, there is a paved patio, lawned garden and a decked area to the rear. To the front and to the side there is a garage and a block paved driveway.

Longfeil station according to Google Maps is just 0.5 miles away and there are local shops and schools which are nearby too. This property is fantastic for a growing family and must be viewed to be fully appreciated.