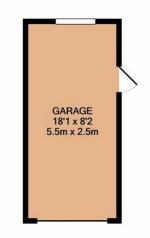

1ST FLOOR

GROUND FLOOR APPROX. FLOOR AREA 622 SQ.FT. (57.8 SQ.M.)

TOTAL APPROX. FLOOR AREA 1218 SQ.FT. (113.2 SQ.M.)

No In Committee the second of the floor plan contained here, measurements of doors, windows, rooms and any other items are approximate and no responsibility is taken for any error, omission, or mis-statement. This plan is for illustrative purposes only and should be used as such by any prospective purchaser. The services, systems and appliances shown have not been tested and no guarantee as to their operability or efficiency can be given Made with Metropix ©2020

The property comprises of two reception rooms, a spacious kitchen breakfast room, utility room and downstairs W/c. Upstairs there are three good size bedrooms and a family bathroom. Outside to the rear there is a well tendered garden which overlooks fields and is sectioned into three parts, there is a paved patio, lawned garden and a decked area to the rear. To the front and to the side there is a garage and a block paved driveway.