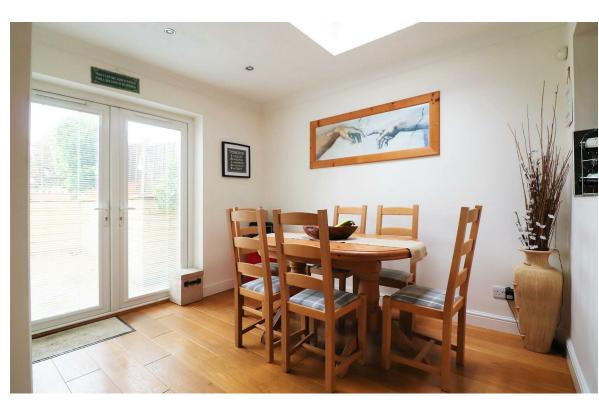

The property comprises of two reception rooms, a spacious kitchen breakfast room, utility room and downstairs W/c. Upstairs there are three good size bedrooms and a family bathroom. Outside to the rear there is a well tendered garden which overlooks fields and is sectioned into three parts, there is a paved patio, lawned garden and a decked area to the rear. To the front and to the side there is a garage and a block paved driveway.