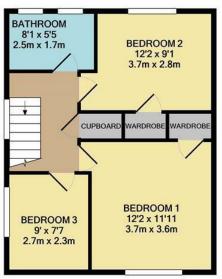

1ST FLOOR

GROUND FLOOR APPROX. FLOOR AREA 622 SQ.FT. (57.8 SQ.M.)

TOTAL APPROX. FLOOR AREA 1218 SQ.FT. (113.2 SQ.M.)

No In Committee the second of the floor plan contained here, measurements of doors, windows, rooms and any other items are approximate and no responsibility is taken for any error, omission, or mis-statement. This plan is for illustrative purposes only and should be used as such by any prospective purchaser. The services, systems and appliances shown have not been tested and no guarantee as to their operability or efficiency can be given Made with Metropix ©2020

The property comprises of two reception rooms, a spacious kitchen breakfast room, utility room and downstairs W/c. Upstairs there are three good size bedrooms and a family bathroom. Outside to the rear there is a well tendered garden which overlooks fields and is sectioned into three parts, there is a paved patio, lawned garden and a decked area to the rear. To the front and to the side there is a garage and a block paved driveway.