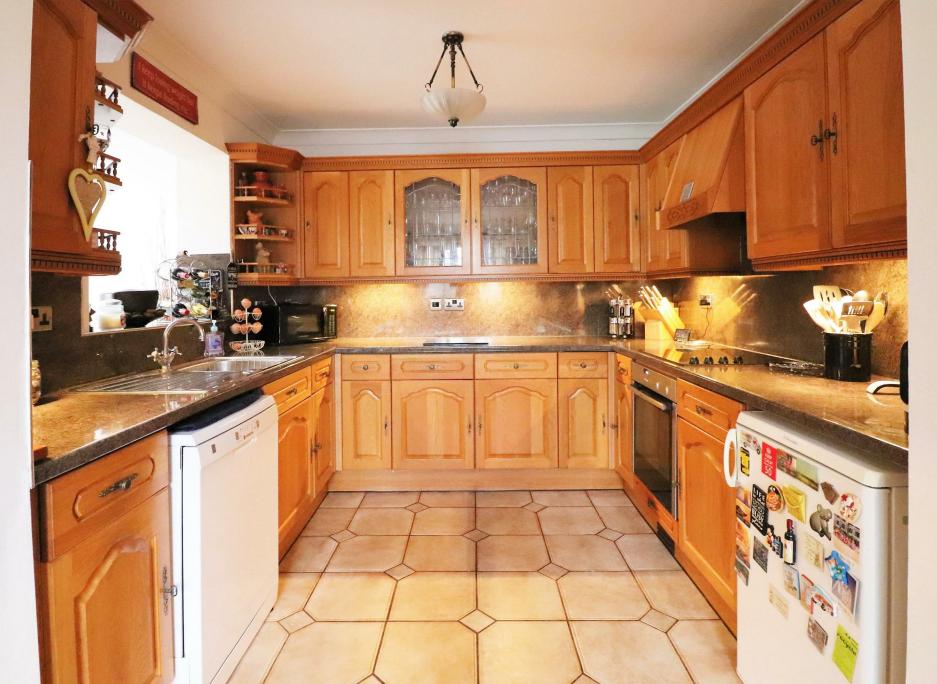

The property comprises of two reception rooms, a spacious kitchen breakfast room, utility room and downstairs W/c. Upstairs there are three good size bedrooms and a family bathroom. Outside to the rear there is a well tendered garden which overlooks fields and is sectioned into three parts, there is a paved patio, lawned garden and a decked area to the rear. To the front and to the side there is a garage and a block paved driveway.