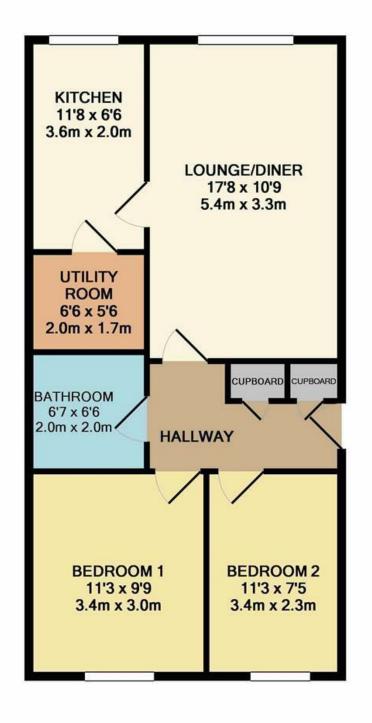

# HANOVER WAY BEXLEYHEATH £1,100

rightmove.co.uk

Zoopla.co.uk

TOTAL APPROX. FLOOR AREA 604 SQ.FT. (56.1 SQ.M.) Whilst every attempt has been made to ensure the accuracy of the floor plan contained here, measurements of doors, windows, rooms and any other items are approximate and no responsibility is taken for any error, omission, or mis-statement. This plan is for illustrative purposes only and should be used as such by any prospective purchaser. The services, systems and appliances shown have not been tested and no guarantee as to their operability or efficiency can be given Made with Metropix @2019

The accommodation on offer consists, entrance hall with built in storage, a good size lounge / dining room, a modern kitchen with a utility area, two double bedrooms and bathroom.

I'm sure this property will get a good amount of interest so to not miss out CALL ANTHONY MARTIN NOW TO VIEW!