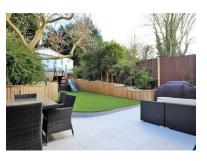

Inside, the property is ultra modern with a linked speaker system, under floor heating, built in media housing in the lounge, integral aquarium and a fitted "Wrens" Kitchen which include appliances and quartz worktops. The property comprises of two reception rooms, Kitchen diner with bi-folding doors that lead out into the garden, utility room, cloakroom and integral garage with remote controlled door. On the next floor there are three bedrooms and a four piece bathroom suite that has "his & her" sinks. In the converted loft there are a further three bedrooms and one of these has an en-suite shower room and the smaller of the three is being used as a study. Outside to the rear there is a low maintenance garden which has been landscaped beautifully and this has steps which lead up to the Summer Lodge/Games Room, this houses the Hot-Tub which would also stay. To the front there is a resin gravel driveway which has remote controlled gated access and an intercom for people to gain access for added security.

## ARCADIAN AVENUE

- BEXLEY
- Five/Six Bedroom Semi Detached House
- Extended To The Rear & In To The Loft
- Remote Controlled Gated Driveway
- Exceptional Decoration Throughout
- Linked Sound System Throughout The Property
- Fitted Wrens Kitchen With Quartz Worktops
- Bi-Folding Doors Leading Out Into A Glorious Garden
- Summer Lodge With Hot-Tub
- Underfloor Heating & Built in Aquarium
- Great Location & Ideal For A Growing Family