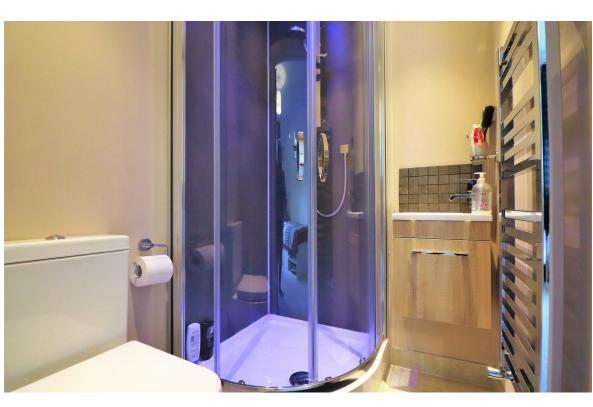

Inside, the property is ultra modern with a linked speaker system, under floor heating, built in media housing in the lounge, integral aquarium and a fitted "Wrens" Kitchen which include appliances and quartz worktops. The property comprises of two reception rooms, Kitchen diner with bi-folding doors that lead out into the garden, utility room, cloakroom and integral garage with remote controlled door. On the next floor there are three bedrooms and a four piece bathroom suite that has "his & her" sinks. In the converted loft there are a further three bedrooms and one of these has an en-suite shower room and the smaller of the three is being used as a study. Outside to the rear there is a low maintenance garden which has been landscaped beautifully and this has steps which lead up to the Summer Lodge/Games Room, this houses the Hot-Tub which would also stay. To the front there is a resin gravel driveway which has remote controlled gated access and an intercom for people to gain access for added security.