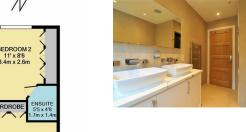

Inside, the property is ultra modern with a linked speaker system, under floor heating, built in media housing in the lounge, integral aquarium and a fitted "Wrens" Kitchen which include appliances and quartz worktops. The property comprises of two reception rooms, Kitchen diner with bi-folding doors that lead out into the garden, utility room, cloakroom and integral garage with remote controlled door. On the next floor there are three bedrooms and a four piece bathroom suite that has "his & her" sinks. In the converted loft there are a further three bedrooms and one of these has an en-suite shower room and the smaller of the three is being used as a study. Outside to the rear there is a low maintenance garden which has been landscaped beautifully and this has steps which lead up to the Summer Lodge/Games Room, this houses the Hot-Tub which would also stay. To the front there is a resin gravel driveway which has remote controlled gated access and an intercom for people to gain access for added security.