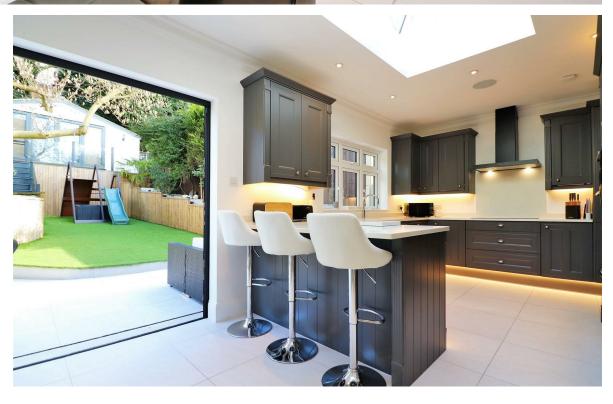

Inside, the property is ultra modern with a linked speaker system, under floor heating, built in media housing in the lounge, integral aquarium and a fitted "Wrens" Kitchen which include appliances and quartz worktops. The property comprises of two reception rooms, Kitchen diner with bi-folding doors that lead out into the garden, utility room, cloakroom and integral garage with remote controlled door. On the next floor there are three bedrooms and a four piece bathroom suite that has "his & her" sinks. In the converted loft there are a further three bedrooms and one of these has an en-suite shower room and the smaller of the three is being used as a study. Outside to the rear there is a low maintenance garden which has been landscaped beautifully and this has steps which lead up to the Summer Lodge/Games Room, this houses the Hot-Tub which would also stay. To the front there is a resin gravel driveway which has remote controlled gated access and an intercom for people to gain access for added security.

## ARCADIAN AVENUE

- BEXLEY
- Five/Six Bedroom Semi Detached House
- Extended To The Rear & In To The Loft
- Remote Controlled Gated Driveway
- Exceptional Decoration Throughout
- Linked Sound System Throughout The Property
- Fitted Wrens Kitchen With Quartz Worktops
- Bi-Folding Doors Leading Out Into A Glorious Garden
- Summer Lodge With Hot-Tub
- Underfloor Heating & Built in Aquarium
- Great Location & Ideal For A Growing Family