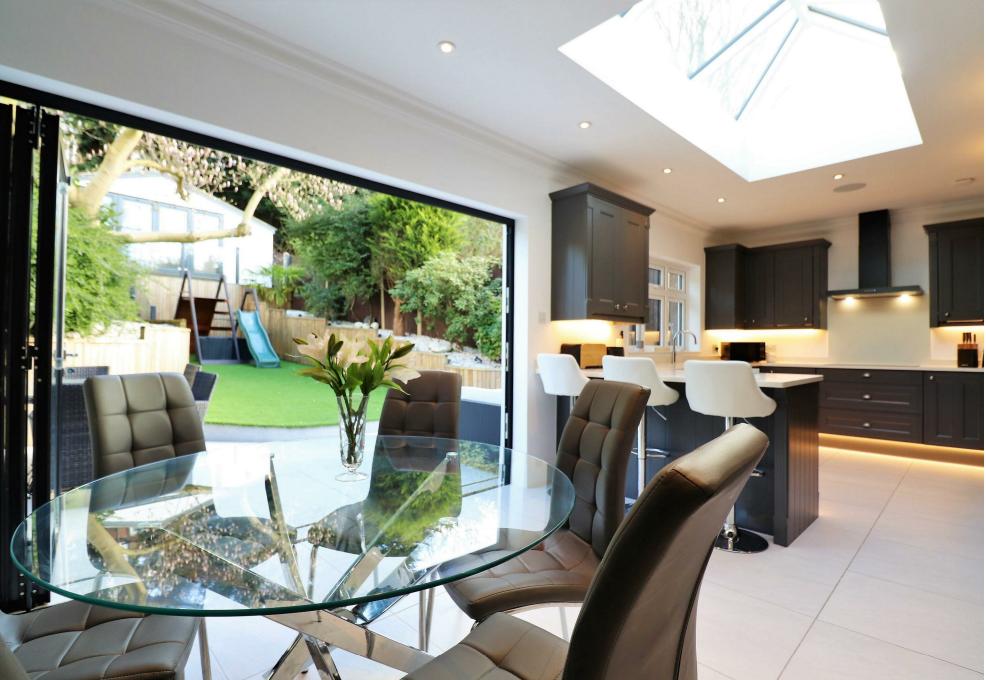

Inside, the property is ultra modern with a linked speaker system, under floor heating, built in media housing in the lounge, integral aquarium and a fitted "Wrens" Kitchen which include appliances and quartz worktops. The property comprises of two reception rooms, Kitchen diner with bi-folding doors that lead out into the garden, utility room, cloakroom and integral garage with remote controlled door. On the next floor there are three bedrooms and a four piece bathroom suite that has "his & her" sinks. In the converted loft there are a further three bedrooms and one of these has an en-suite shower room and the smaller of the three is being used as a study. Outside to the rear there is a low maintenance garden which has been landscaped beautifully and this has steps which lead up to the Summer Lodge/Games Room, this houses the Hot-Tub which would also stay. To the front there is a resin gravel driveway which has remote controlled gated access and an intercom for people to gain access for added security.

## ARCADIAN AVENUE

- BEXLEY
- Five/Six Bedroom Semi Detached House
- Extended To The Rear & In To The Loft
- Remote Controlled Gated Driveway
- Exceptional Decoration Throughout
- Linked Sound System Throughout The Property
- Fitted Wrens Kitchen With Quartz Worktops
- Bi-Folding Doors Leading Out Into A Glorious Garden
- Summer Lodge With Hot-Tub
- Underfloor Heating & Built in Aquarium
- Great Location & Ideal For A Growing Family