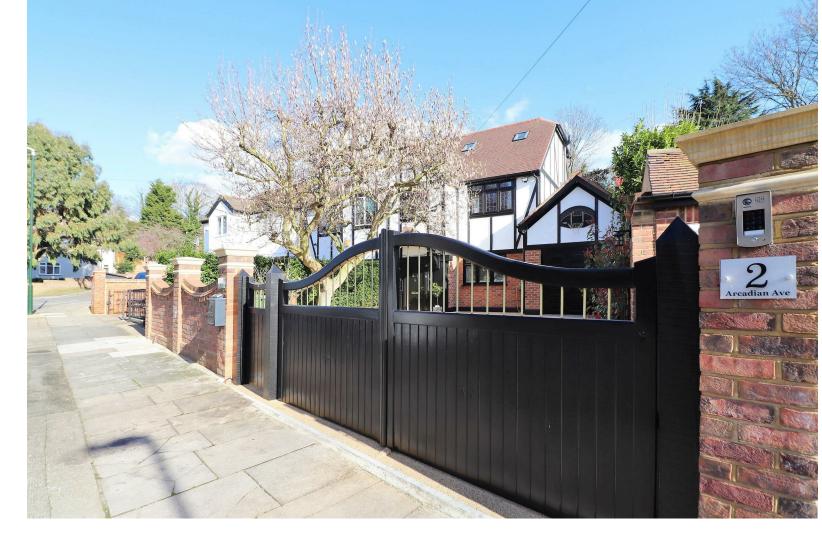

## ARCADIAN AVENUE

BEXLEY

Asking Price £800,000

Anthony Martin are delighted to offer for sale this stunning gated five/six bedroom semi detached house which is located in the much coveted area of Bexley/Blendon. This property has been updated to a very high standard and boasts a mock Tudor shell which is very popular with the masses.

Inside, the property is ultra modern with a linked speaker system, under floor heating, built in media housing in the lounge, integral aquarium and a fitted "Wrens" Kitchen which include appliances and quartz worktops. The property comprises of two reception rooms, Kitchen diner with bi-folding doors that lead out into the garden, utility room, cloakroom and integral garage with remote controlled door. On the next floor there are three bedrooms and a four piece bathroom suite that has "his & her" sinks. In the converted loft there are a further three bedrooms and one of these has an en-suite shower room and the smaller of the three is being used as a study. Outside to the rear there is a low maintenance garden which has been landscaped beautifully and this has steps which lead up to the Summer Lodge/Games Room, this houses the Hot-Tub which would also stay. To the front there is a resin gravel driveway which has remote controlled gated access and an intercom for people to gain access for added security.

## ARCADIAN AVENUE

- BEXLEY
- Five/Six Bedroom Semi Detached House
- Extended To The Rear & In To The Loft
- Remote Controlled Gated Driveway
- Exceptional Decoration Throughout
- Linked Sound System Throughout The Property
- Fitted Wrens Kitchen With Quartz Worktops
- Bi-Folding Doors Leading Out Into A Glorious Garden
- Summer Lodge With Hot-Tub
- Underfloor Heating & Built in Aquarium
- Great Location & Ideal For A Growing Family