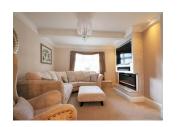

Inside, the property is ultra modern with a linked speaker system, under floor heating, built in media housing in the lounge, integral aquarium and a fitted "Wrens" Kitchen which include appliances and quartz worktops. The property comprises of two reception rooms, Kitchen diner with bi-folding doors that lead out into the garden, utility room, cloakroom and integral garage with remote controlled door. On the next floor there are three bedrooms and a four piece bathroom suite that has "his & her" sinks. In the converted loft there are a further three bedrooms and one of these has an en-suite shower room and the smaller of the three is being used as a study. Outside to the rear there is a low maintenance garden which has been landscaped beautifully and this has steps which lead up to the Summer Lodge/Games Room, this houses the Hot-Tub which would also stay. To the front there is a resin gravel driveway which has remote controlled gated access and an intercom for people to gain access for added security.

## ARCADIAN AVENUE

- BEXLEY
- Five/Six Bedroom Semi Detached House
- Extended To The Rear & In To The Loft
- Remote Controlled Gated Driveway
- Exceptional Decoration Throughout
- Linked Sound System Throughout The Property
- Fitted Wrens Kitchen With Quartz Worktops
- Bi-Folding Doors Leading Out Into A Glorious Garden
- Summer Lodge With Hot-Tub
- Underfloor Heating & Built in Aquarium
- Great Location & Ideal For A Growing Family