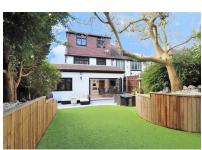

## ARCADIAN AVENUE

BEXLEY

Asking Price £800,000

Anthony Martin are delighted to offer for sale this stunning gated five/six bedroom semi detached house which is located in the much coveted area of Bexley/Blendon. This property has been updated to a very high standard and boasts a mock Tudor shell which is very popular with the masses.

Inside, the property is ultra modern with a linked speaker system, under floor heating, built in media housing in the lounge, integral aquarium and a fitted "Wrens" Kitchen which include appliances and quartz worktops. The property comprises of two reception rooms, Kitchen diner with bi-folding doors that lead out into the garden, utility room, cloakroom and integral garage with remote controlled door. On the next floor there are three bedrooms and a four piece bathroom suite that has "his & her" sinks. In the converted loft there are a further three bedrooms and one of these has an en-suite shower room and the smaller of the three is being used as a study. Outside to the rear there is a low maintenance garden which has been landscaped beautifully and this has steps which lead up to the Summer Lodge/Games Room, this houses the Hot-Tub which would also stay. To the front there is a resin gravel driveway which has remote controlled gated access and an intercom for people to gain access for added security.

## ARCADIAN AVENUE

- BEXLEY
- Five/Six Bedroom Semi Detached House
- Extended To The Rear & In To The Loft
- Remote Controlled Gated Driveway
- Exceptional Decoration Throughout
- Linked Sound System Throughout The Property
- Fitted Wrens Kitchen With Quartz Worktops
- Bi-Folding Doors Leading Out Into A Glorious Garden
- Summer Lodge With Hot-Tub
- Underfloor Heating & Built in Aquarium
- Great Location & Ideal For A Growing Family