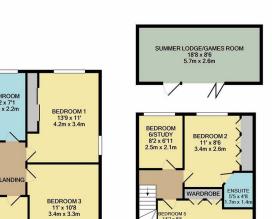

GROUND FLOOR APPROX. FLOOR AREA 921 SQ.FT. (85.6 SQ.M.)

7 Bourne Road, Bexley, DA5 1LW

01322 47 99 33 bexley@anthonymartin.co.uk www.anthonymartin.co.uk

Inside, the property is ultra modern with a linked speaker system, under floor heating, built in media housing in the lounge, integral aquarium and a fitted "Wrens" Kitchen which include appliances and quartz worktops. The property comprises of two reception rooms, Kitchen diner with bi-folding doors that lead out into the garden, utility room, cloakroom and integral garage with remote controlled door. On the next floor there are three bedrooms and a four piece bathroom suite that has "his & her" sinks. In the converted loft there are a further three bedrooms and one of these has an en-suite shower room and the smaller of the three is being used as a study. Outside to the rear there is a low maintenance garden which has been landscaped beautifully and this has steps which lead up to the Summer Lodge/Games Room, this houses the Hot-Tub which would also stay. To the front there is a resin gravel driveway which has remote controlled gated access and an intercom for people to gain access for added security.