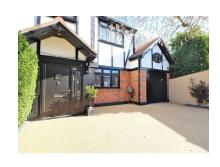

## ARCADIAN AVENUE

BEXLEY

Asking Price £800,000

Anthony Martin are delighted to offer for sale this stunning gated five/six bedroom semi detached house which is located in the much coveted area of Bexley/Blendon. This property has been updated to a very high standard and boasts a mock Tudor shell which is very popular with the masses.

Inside, the property is ultra modern with a linked speaker system, under floor heating, built in media housing in the lounge, integral aquarium and a fitted "Wrens" Kitchen which include appliances and quartz worktops. The property comprises of two reception rooms, Kitchen diner with bi-folding doors that lead out into the garden, utility room, cloakroom and integral garage with remote controlled door. On the next floor there are three bedrooms and a four piece bathroom suite that has "his & her" sinks. In the converted loft there are a further three bedrooms and one of these has an en-suite shower room and the smaller of the three is being used as a study. Outside to the rear there is a low maintenance garden which has been landscaped beautifully and this has steps which lead up to the Summer Lodge/Games Room, this houses the Hot-Tub which would also stay. To the front there is a resin gravel driveway which has remote controlled gated access and an intercom for people to gain access for added security.