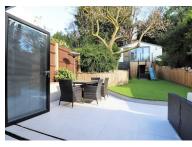

Inside, the property is ultra modern with a linked speaker system, under floor heating, built in media housing in the lounge, integral aquarium and a fitted "Wrens" Kitchen which include appliances and quartz worktops. The property comprises of two reception rooms, Kitchen diner with bi-folding doors that lead out into the garden, utility room, cloakroom and integral garage with remote controlled door. On the next floor there are three bedrooms and a four piece bathroom suite that has "his & her" sinks. In the converted loft there are a further three bedrooms and one of these has an en-suite shower room and the smaller of the three is being used as a study. Outside to the rear there is a low maintenance garden which has been landscaped beautifully and this has steps which lead up to the Summer Lodge/Games Room, this houses the Hot-Tub which would also stay. To the front there is a resin gravel driveway which has remote controlled gated access and an intercom for people to gain access for added security.

## ARCADIAN AVENUE

- BEXLEY
- Five/Six Bedroom Semi Detached House
- Extended To The Rear & In To The Loft
- Remote Controlled Gated Driveway
- Exceptional Decoration Throughout
- Linked Sound System Throughout The Property
- Fitted Wrens Kitchen With Quartz Worktops
- Bi-Folding Doors Leading Out Into A Glorious Garden
- Summer Lodge With Hot-Tub
- Underfloor Heating & Built in Aquarium
- Great Location & Ideal For A Growing Family