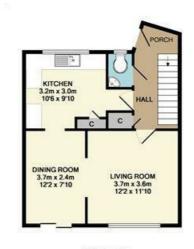

## 96 The Lindens, New Addington, Surrey, CR0 9EN

SROUND FLOOR APPROX. FLOOR AREA 41.7 SQ.M.

TOTAL APPROX. FLOOR AREA 81.9 SQ.M. (882 SQ.FT.)
Measurements are approximate. Not to scale. Illustrative purposes only
Made with Metropix ©2019