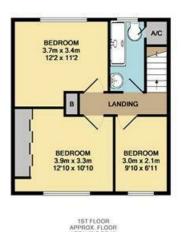

## 96 The Lindens, New Addington, Surrey, CR0 9EN

SROUND FLOOR APPROX. FLOOR AREA 41.7 SQ.M.

TOTAL APPROX. FLOOR AREA 81.9 SQ.M. (882 SQ.FT.)
Measurements are approximate. Not to scale. Illustrative purposes only
Made with Metropix ©2019