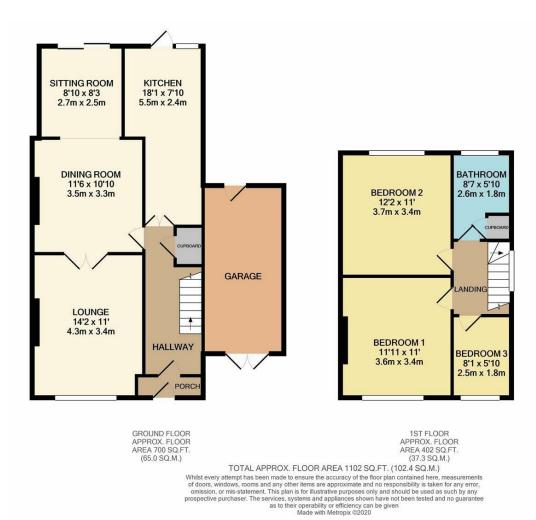

## WARREN ROAD

DARTFORD

Offers Over £340,000

If location is what you want then look no further!

This three bedroom semi detached family home offers plenty of living space and potential for improvement. The ground floor benefits from having an impressive, extended, 37 ft lounge/dining room with a separate kitchen. The first floor offers two doubles, one large single bedroom and a family bathroom.

Externally this property has a front garden with a dropped kerb and off street parking and a garage to the side. The rear garden is bigger than the average and offers countryside views at the end.

The property is situated in a sought after location as it is in close proximity to Wilmington Grammar Schools, Oakfield Primary School as well as Oakfield Park. This property offers so much potential with the option of a complete wrap around extension (subject to planning permission) meaning this home is perfect for anyone looking for a home they can put their own stamp on.