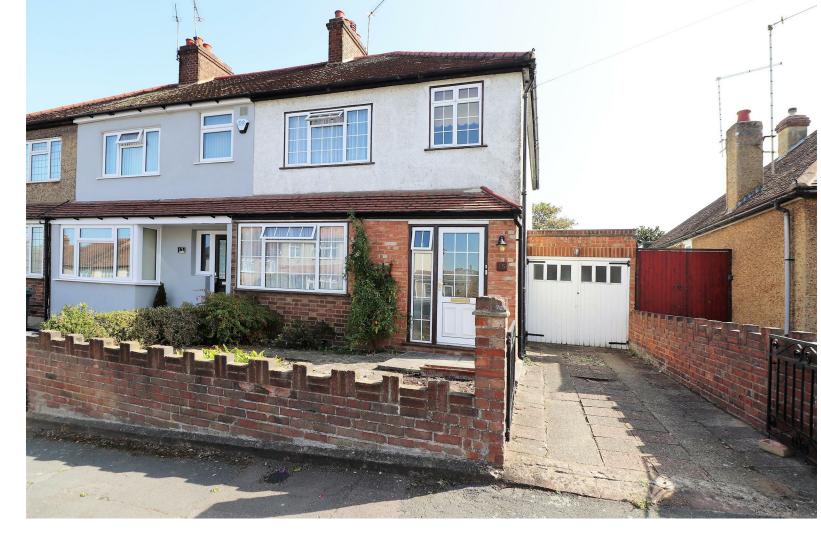

## WARREN ROAD

DARTFORD

Offers Over £340,000

If location is what you want then look no further!

This three bedroom semi detached family home offers plenty of living space and potential for improvement. The ground floor benefits from having an impressive, extended, 37 ft lounge/dining room with a separate kitchen. The first floor offers two doubles, one large single bedroom and a family bathroom.

Externally this property has a front garden with a dropped kerb and off street parking and a garage to the side. The rear garden is bigger than the average and offers countryside views at the end.

The property is situated in a sought after location as it is in close proximity to Wilmington Grammar Schools, Oakfield Primary School as well as Oakfield Park. This property offers so much potential with the option of a complete wrap around extension (subject to planning permission) meaning this home is perfect for anyone looking for a home they can put their own stamp on.

## DARTFORD

- Chain Free
- 3 Bedroom Semi Detached House
- In Need Of Modernisation
- Extended Kitchen Diner
- Potential To Extend (STPP)
- South Facing Garden
- Countryside Views
- Driveway and Garage
- Good Transport Links
- Desirable Location